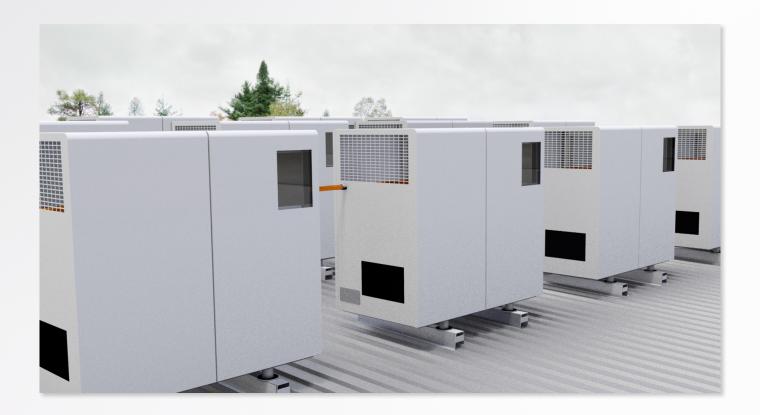

Surface Mounted TopHat Support - Lightweight, cost-effective, solution for metal deck roofs.

## Affordable Flexibility

- Cost effective lightweight aluminium TopHat supports
- Available in several pitches
- Modular sizing in 600mm increments 600mm -6000mm
- Made from aluminium and stainless steel fixings, backed by a 20-year warranty
- · The free standing system eliminates penetrations
- Provides excellent load distribution

## Versatile

- TopHats are available in modular 600mm increment sizes to suit your needs
- Aluminium design makes for easy assembly and reduces the need for additional structural requirements
- System remains flexible during and after project design allowing for changes late into the construction stage
- · Flat packed to site, for reduced freight costs.