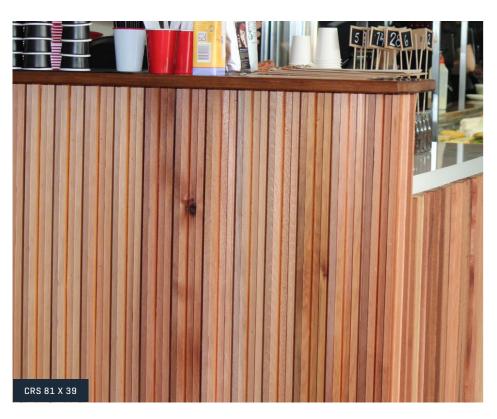

# Use inside or out for spectacular, rugged effects

Transform ordinary into impressive. Castelation® Rough Stack, in Western Red Cedar, comes from Cedar Sales' own design studio. This eye-catching profile creates a stunning effect by contrasting chunky and deep steps with fine fluted highlights. Used inside or out, the effect is unique and spectacular. Use Castelation® Rough Stack vertically or horizontally if out of the weather.

#### CASTELATION® ROUGH STACK SIZES + SPECS

| PROFILE CODE                                                                                                               | COVER (MM) | THICKNESS (MM) | MAX SPANS (MM)                                                                                   | ORDER OPTIONS |            |   |  |
|----------------------------------------------------------------------------------------------------------------------------|------------|----------------|--------------------------------------------------------------------------------------------------|---------------|------------|---|--|
| CASTELATION® ROUGH STACK                                                                                                   |            |                |                                                                                                  |               |            |   |  |
| CRS 81 X 39                                                                                                                | 81         | 39             | 600                                                                                              | Δ             | $\bigcirc$ | 0 |  |
| <ul> <li>∆ Suitable for external cladding</li> <li>Cutek® pre-oiling available (clear penetrating external oil)</li> </ul> |            |                | Compatible with 'Creative Combinations Range'  Custom orders available – contact Cedar Sales rep |               |            |   |  |