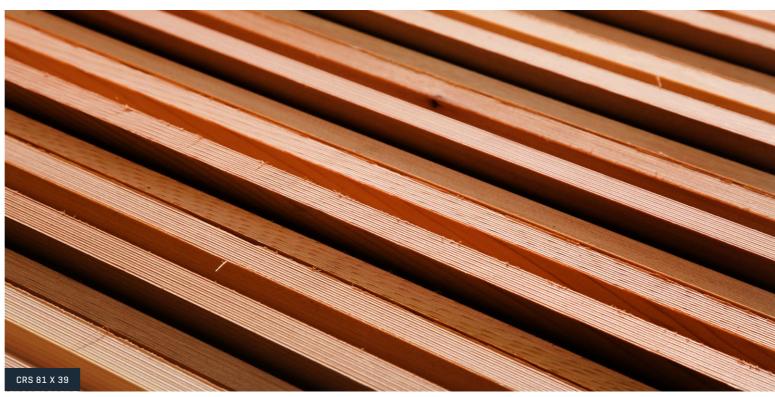

# Use inside or out for spectacular, rugged effects

Transform ordinary into impressive. Castelation® Rough Stack, in Western Red Cedar, comes from Cedar Sales' own design studio. This eye-catching profile creates a stunning effect by contrasting chunky and deep steps with fine fluted highlights. Used inside or out, the effect is unique and spectacular. Use Castelation® Rough Stack vertically or horizontally if out of the weather.

#### CASTELATION® ROUGH STACK SIZES + SPECS

| PROFILE CODE                                                                                                               | COVER (MM) | THICKNESS (MM) | MAX SPANS (MM)                                                                                   | ORDER OPTIONS |            |   |  |
|----------------------------------------------------------------------------------------------------------------------------|------------|----------------|--------------------------------------------------------------------------------------------------|---------------|------------|---|--|
| CASTELATION® ROUGH STACK                                                                                                   |            |                |                                                                                                  |               |            |   |  |
| CRS 81 X 39                                                                                                                | 81         | 39             | 600                                                                                              | Δ             | $\bigcirc$ | 0 |  |
| <ul> <li>∆ Suitable for external cladding</li> <li>Cutek® pre-oiling available (clear penetrating external oil)</li> </ul> |            |                | Compatible with 'Creative Combinations Range'  Custom orders available – contact Cedar Sales rep |               |            |   |  |