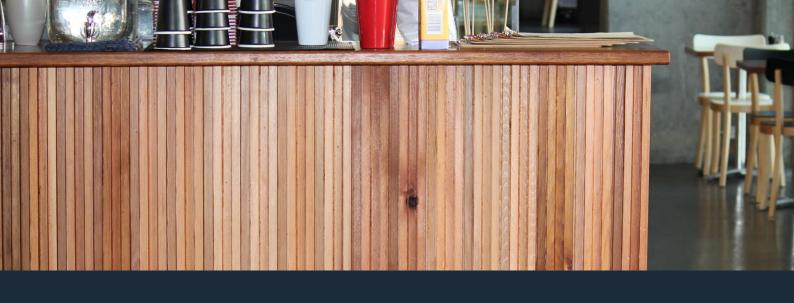

# Use inside or out for spectacular, rugged effects

Transform ordinary into impressive. Castelation® Rough Stack, in Western Red Cedar, comes from Cedar Sales' own design studio. This eye-catching profile creates a stunning effect by contrasting chunky and deep steps with fine fluted highlights. Used inside or out, the effect is unique and spectacular. Use Castelation® Rough Stack vertically or horizontally if out of the weather.