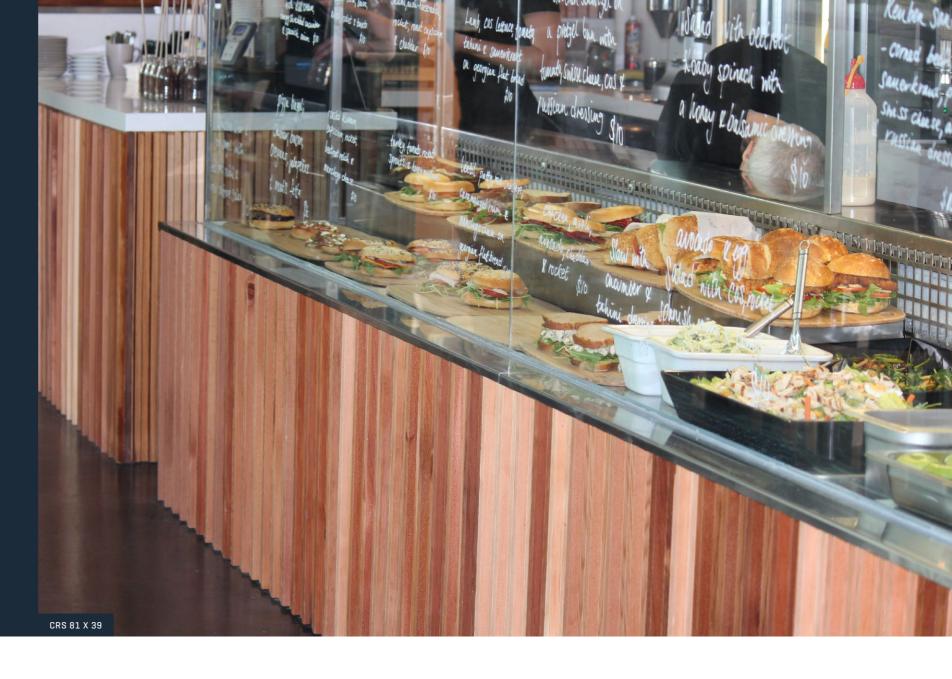

# Use inside or out for spectacular, rugged effects

Transform ordinary into impressive. Castelation® Rough Stack, in Western Red Cedar, comes from Cedar Sales' own design studio. This eye-catching profile creates a stunning effect by contrasting chunky and deep steps with fine fluted highlights. Used inside or out, the effect is unique and spectacular. Use Castelation® Rough Stack vertically or horizontally if out of the weather.

#### **IDEAL USES**

- Interiors
- Exteriors
- Office
- Media rooms
- Ceilings
- Alfrescos
- Cafes
- Commercial fit outs
- Public spaces

#### CASTELATION® ROUGH STACK SIZES + SPECS

| PROFILE CODE                                                                                                               | COVER (MM) | THICKNESS (MM) | MAX SPANS (MM)                                                                                   | ORDER OPTIONS |            |   |  |
|----------------------------------------------------------------------------------------------------------------------------|------------|----------------|--------------------------------------------------------------------------------------------------|---------------|------------|---|--|
| CASTELATION® ROUGH STACK                                                                                                   |            |                |                                                                                                  |               |            |   |  |
| CRS 81 X 39                                                                                                                | 81         | 39             | 600                                                                                              | Δ             | $\bigcirc$ | 0 |  |
| <ul> <li>∆ Suitable for external cladding</li> <li>Cutek® pre-oiling available (clear penetrating external oil)</li> </ul> |            |                | Compatible with 'Creative Combinations Range'  Custom orders available – contact Cedar Sales rep |               |            |   |  |