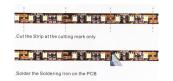

## Features:

Flexible LED Strip Designed for installation onto various surfaces. Indoor flexible with a maximum bend diameter of 6cm. The standard reel length of 5 meters using 12v DC can be cut and for smaller installations. The width of the flexible strip is 12mm with a viewing angle of 120deg. Comes with 3M double sided tape for fixing the strip to the application surface. A separate 12v power supply is required to power the flexible LED rope. 300Leds/reel and 3 Leds/unit. The light source is 5050 top LED(3 chips) Rated life is 50000hours. Easily trimmed and installed with a cutting knife. Suitable for advertising panels, demonstration cabinets, decorative lighting in cafes, pubs, restaurants, walkways and stairways.