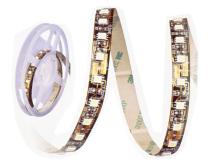

## Features:

Flexible LED Strip Designed for installation onto various surfaces. Indoor flexible with a maximum bend diameter of 6cm. The standard reel length of 5 meters using 12v DC can be cut and for smaller installations. The width of the flexible strip is 12mm with a viewing angle of 120deg. Comes with 3M double sided tape for fixing the strip to the application surface. A separate 12v power supply is required to power the flexible LED rope. 300Leds/reel and 3 Leds/unit. The light source is 5050 top LED(3 chips) Rated life is 50000hours. Easily trimmed and installed with a cutting knife. Suitable for advertising panels, demonstration cabinets, decorative lighting in cafes, pubs, restaurants, walkways and stairways.