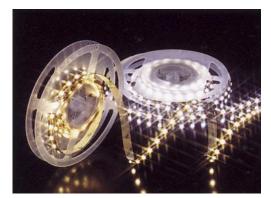

## Features:

Flexible LED Strip Designed for installation onto various surfaces. Indoor flexible with a maximum bend diameter of 6cm. The standard reel length of 5 meters using 12v DC can be cut and for smaller installations. The width of the flexible strip is 12mm with a viewing angle of 120deg. Comes with 3M double sided tape for fixing the strip to the application surface. A separate 12v power supply is required to power the flexible LED rope. 300Leds/reel and 3 Leds/unit. The light source is 5050 top LED(3 chips) Rated life is 50000hours. Easily trimmed and installed with a cutting knife. Suitable for advertising panels, demonstration cabinets, decorative lighting in cafes, pubs, restaurants, walkways and stairways.