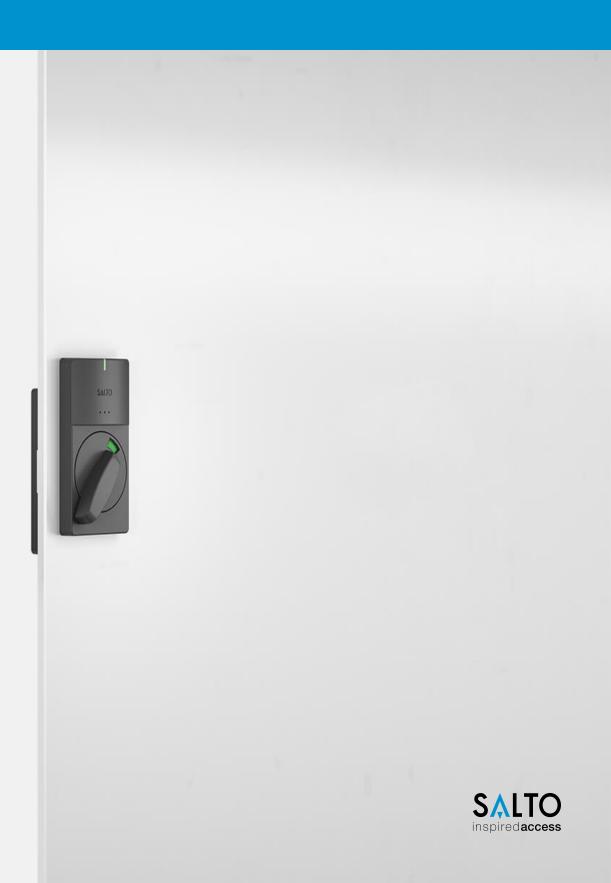

# XS4 Locker Locks

The SALTO XS4 Locker is a locker lock designed to bring all the advantages of access control to lockers and cabinets. The XS4 Locker is perfect for controlling access to lockers, cupboards, cabinets, boxes and show cases, where access control and full audit trailing are required.

## Features

- Fully integrated with the SALTO XS4 platform.
- Easy to maintain: Battery change is all that's needed.
- Outer thumbturn with red/green indicator for availability of the locker; electronically managed release.
- User on card audit trailing capability via the SALTO Virtual Network (SVN).
- All communication between the carrier and the electronic lock is encrypted and secured.
- · Low battery status information is obtained from carriers.
- Full access control rights programmed via software.
- Comes with BioCote® antimicrobial technology.
- Battery pack, electronic components and locking mechanism are all located on the inside of the door, safe from potential vandalism or sabotage.
- Emergency opening through portable programming device (PPD).