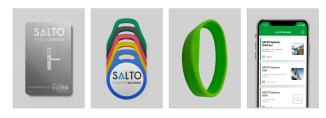

with BioCote® antimicrobial technology.
- Battery pack, electronic components and locking mechanism are all located on the inside of the door, safe from potential vandalism or sabotage.
- Emergency opening through portable programming device (PPD).

# Technical characteristics

- Simple offline installation is possible on many types of small and thin doors. Door thickness: adaptable on site.
- Inside cover measures: 100mm x 110,5mm x 25mm.
- Outside escutcheon measurements: 54mm x 105mm x 28mm.
- · Deadbolt projection: 15mm.
- · Lock with large security deadbolt is built into the locker.

• Ideal for retrofit applications as outside locker lock reader rotates for different door handing and styles.

· No handing selection is needed.

# Technology platforms

#### SALTO SPACE



## Carriers



# Technical drawing



# Certifications



(\*) External escutcheon