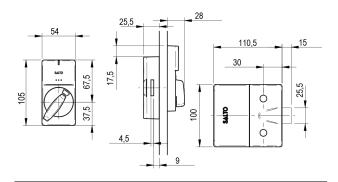

# Technical characteristics

- Simple offline installation is possible on many types of small and thin doors. Door thickness: adaptable on site.
- Inside cover measures: 100mm x 110,5mm x 25mm.
- Outside escutcheon measurements: 54mm x 105mm x 28mm.
- · Deadbolt projection: 15mm.
- · Lock with large security deadbolt is built into the locker.

# Technical drawing