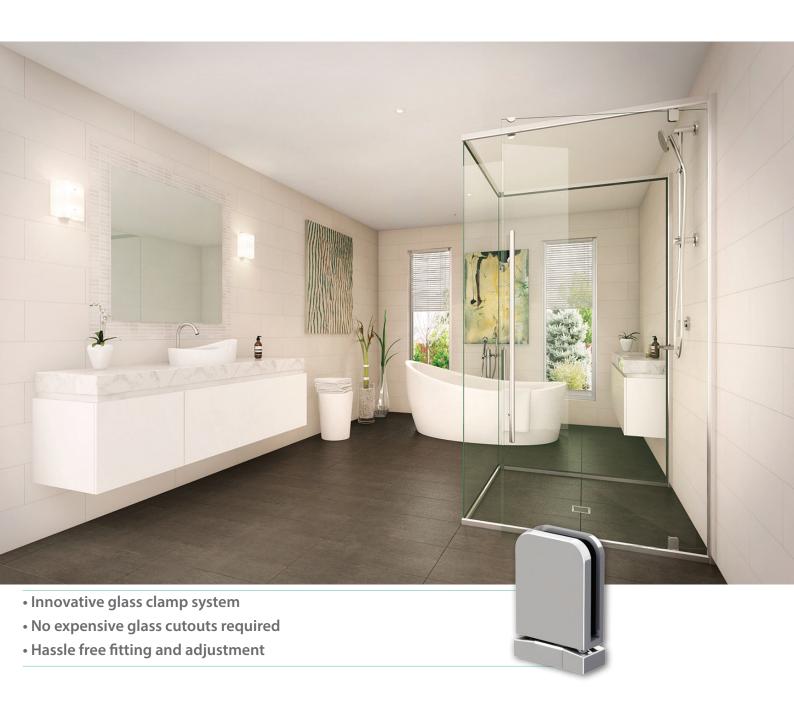

#### INNOVATIVE

An innovative glass clamp system that doesn't require any glass cut outs! With only a single hole top and bottom of the door glass, the pivot pin is now incorporated on the clamp itself which eliminates cutouts in glass, making it cost and time effective. And that equals savings!

#### **ADJUSTABLE**

A Single hole in the glass provides hassle free fitting and adjustment. A dual fixed adjustable pivot base with 2mm adjustment each side of centre.