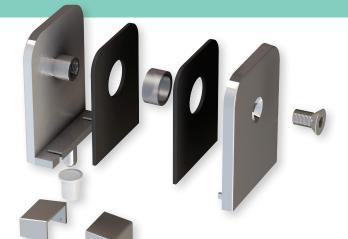

#### INNOVATIVE

An innovative glass clamp system that doesn't require any glass cut outs! With only a single hole top and bottom of the door glass, the pivot pin is now incorporated on the clamp itself which eliminates cutouts in glass, making it cost and time effective. And that equals savings!

#### PREMIUM QUALITY

The Ultimate Clamp System is manufactured from the highest quality forged brass, stainless steel screws and a chrome plated nylon pivot, making it more durable with less parts! Comes in 3 colours for better colour matching.

#### **ADJUSTABLE**

A Single hole in the glass provides hassle free fitting and adjustment. A dual fixed adjustable pivot base with 2mm adjustment each side of centre.