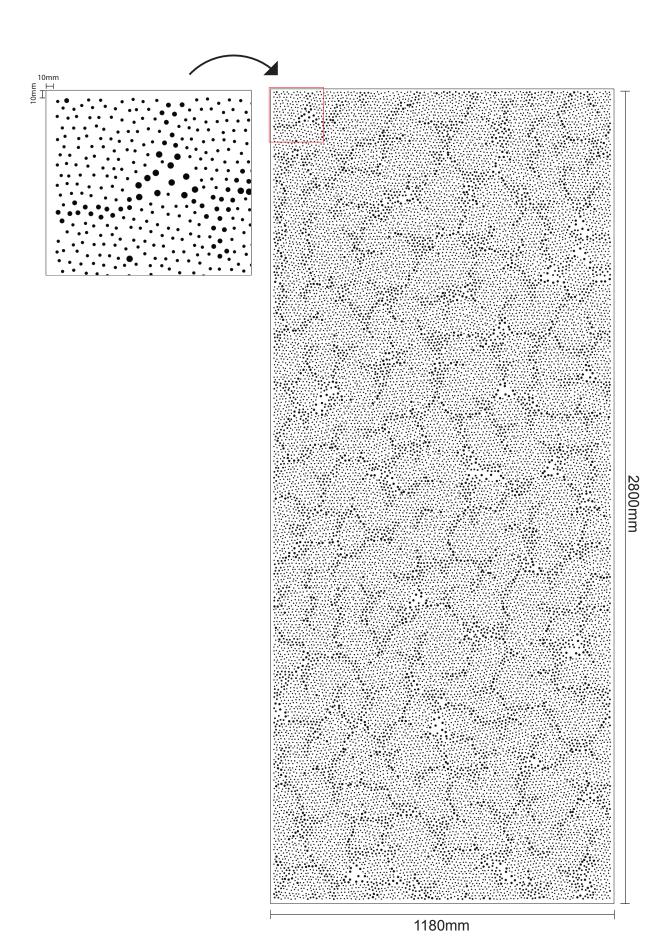

## DESIGN DEPARTMENT - PRODUCT SPECIFICATION SHEET

| ORIGIN:                     | Thailand/Australia                                                                                                                 |
|-----------------------------|------------------------------------------------------------------------------------------------------------------------------------|
| COLOURS:                    | 3                                                                                                                                  |
| WEAVE:                      | Non woven – Single side pigment print.                                                                                             |
| COMPOSITION:                | 100% PET (68% Recycled)                                                                                                            |
| PANEL DIMENSIONS:           | 1180mm +/- 5mm x 2800mm +/- 5mm                                                                                                    |
| PATTERN REPEAT:             | One panel -<br>Print area 1160mm +/-10mm x 2780mm +/- 10mm                                                                         |
| THICKNESS:                  | 9mm +/- 7%                                                                                                                         |
| WEIGHT:                     | 1775gsm (5.86kg/panel) +/-10%                                                                                                      |
| MINIMUM FOR SPECIALS:       | Custom print colour = 50 panels/colourway                                                                                          |
| PERFORMANCE                 |                                                                                                                                    |
| COLOUR FASTNESS TO LIGHT:   | ISO 105-B02 Rating: 6                                                                                                              |
| COLOUR FASTNESS TO RUBBING: | ISO 105-X12 Rating: Wet: 4/5, Dry: 5                                                                                               |
| FIRE TEST:                  | ISO 9705: Group 1<br>AS3837 Classification: Group 3<br>BS EN 13501.1 Rating: C-s1,d2                                               |
| ACOUSTICS:                  | AS/ISO 354-2006<br>NRC Value: 0.30 (with no air gap)<br>NRC Value: 0.50 (with 20mm air gap)<br>NRC Value: 0.75 (with 50mm air gap) |
| CARE:                       | See additional care instructions                                                                                                   |
| USE:                        | Low                                                                                                                                |
| VOC EMISSIONS:              | ASTM D5116 Rate: <0.004mg/m²/hr (7 days)                                                                                           |
|                             |                                                                                                                                    |

Muse Cloudy

Michael Young

ISSUE DATE: 27.2.19

DESIGN: Muse Cloudy PANEL DIMENSIONS: 1180mm (+/- 5mm) x 2800mm (+/- 5mm)

PANEL THICKNESS: 9mm (+/- 7%)

PRINT TOLERANCE: Horizontal +/- 10mm, Vertical +/- 10mm

REPEAT UNIT: One panel – Print area 1160mm (+/- 10mm) x 2780mm (+/- 10mm)