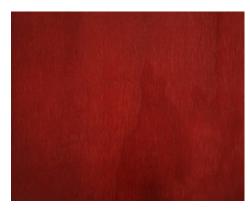

# **TIMBER STAIN COLOUR CHOICES**

Black

Umber

Red

Natural

### **TECHNICAL SPECIFICATIONS:**

Ratings: - AS 2269 - F8

Application: Maxi Radiata Pine Plywood

#### FEATURES & **BENEFITS:**

- Structual quality - Hard Wearing - Durable - Repairable - Custom Options Available