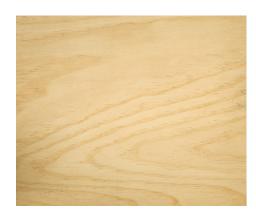

# **TIMBER STAIN COLOUR CHOICES**

Black

Umber

Red

Natural

### **TECHNICAL SPECIFICATIONS:**

Ratings: - AS 2269 - F8

Application: Maxi Radiata Pine Plywood

#### FEATURES & **BENEFITS:**

- Structual quality - Hard Wearing - Durable - Repairable - Custom Options Available