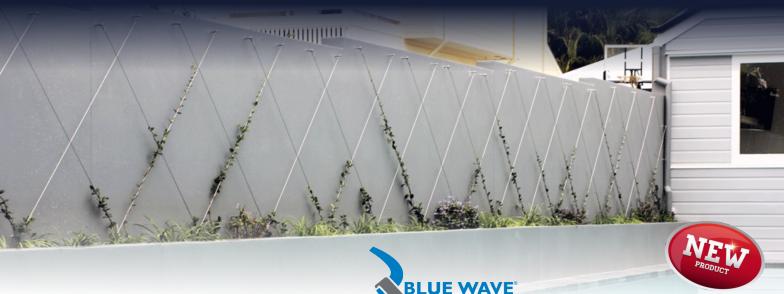

## **GREENLINE POSTS**

## The Greenline post by Blue Wave is both extremely easy to install and provides for an elegant and stylish finish to your green wall project.

The posts have two holes positioned at right angles to each other making it perfect for regular trellis designs of vertical wires and/or horizontial wires, or the diamon trellis design. The posts have the versatility of being suitable for both end or intermediate posts.