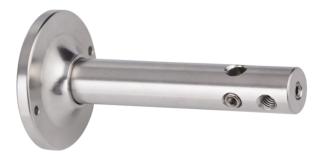

## The Greenline post by Blue Wave is both extremely easy to install and provides for an elegant and stylish finish to your green wall project.

The posts have two holes positioned at right angles to each other making it perfect for regular trellis designs of vertical wires and/or horizontial wires, or the diamon trellis design. The posts have the versatility of being suitable for both end or intermediate posts.

The internal grub screw wire locking system will hold plant loads of 250kg or for greater loads please order pre-swaged wires, this will increase the wire pull out strength to 700kgs. Please note that for high loads an additional tie back wall anchor should be added.

The base of the post has an internal M8 metric thread for wall fixing. This is suitable for use with either dual thread coach screws, plastic mungo plugs, masonry anchor bolts or M8 threaded studs.

| GREENLINE POST WITH M8 INTERNAL THREAD |    |    |    |    |
|----------------------------------------|----|----|----|----|
| Code                                   | D  | D1 | TI | Α  |
| BW08165095                             | 50 | 16 | 6  | M8 |