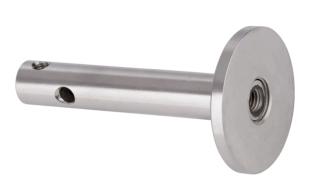

## The Greenline post by Blue Wave is both extremely easy to install and provides for an elegant and stylish finish to your green wall project.

The posts have two holes positioned at right angles to each other making it perfect for regular trellis designs of vertical wires and/or horizontial wires, or the diamon trellis design. The posts have the versatility of being suitable for both end or intermediate posts.

The internal grub screw wire locking system will hold plant loads of 250kg or for greater loads please order pre-swaged wires, this will increase the wire pull out strength to 700kgs. Please note that for high loads an additional tie back wall anchor should be added.

The base of the post has an internal M8 metric thread for wall fixing. This is suitable for use with either dual thread coach screws, plastic mungo plugs, masonry anchor bolts or M8 threaded studs.

| GREENLINE POST WITH M8 INTERNAL THREAD |    |    |    |    |
|----------------------------------------|----|----|----|----|
| Code                                   | D  | D1 | TI | Α  |
| BW08165095                             | 50 | 16 | 6  | M8 |