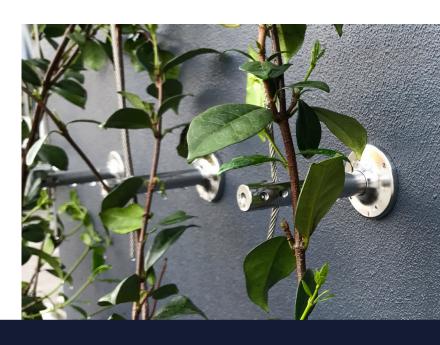

## The Greenline post by Blue Wave is both extremely easy to install and provides for an elegant and stylish finish to your green wall project.

The posts have two holes positioned at right angles to each other making it perfect for regular trellis designs of vertical wires and/or horizontial wires, or the diamon trellis design. The posts have the versatility of being suitable for both end or intermediate posts.

The internal grub screw wire locking system will hold plant loads of 250kg or for greater loads please order pre-swaged wires, this will increase the wire pull out strength to 700kgs. Please note that for high loads an additional tie back wall anchor should be added.