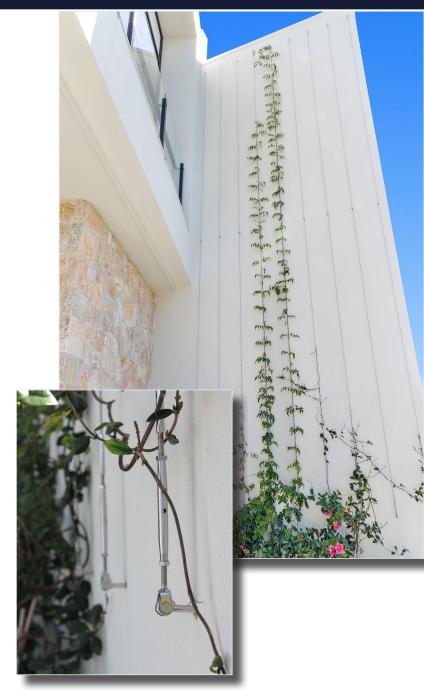

## The Greenline post by Blue Wave is both extremely easy to install and provides for an elegant and stylish finish to your green wall project.

The posts have two holes positioned at right angles to each other making it perfect for regular trellis designs of vertical wires and/or horizontial wires, or the diamon trellis design. The posts have the versatility of being suitable for both end or intermediate posts.