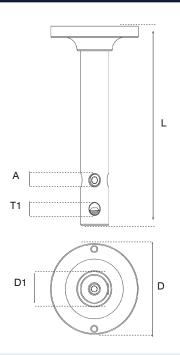

## The Greenline post by Blue Wave is both extremely easy to install and provides for an elegant and stylish finish to your green wall project.

The posts have two holes positioned at right angles to each other making it perfect for regular trellis designs of vertical wires and/or horizontial wires, or the diamon trellis design. The posts have the versatility of being suitable for both end or intermediate posts.

The internal grub screw wire locking system will hold plant loads of 250kg or for greater loads please order pre-swaged wires, this will increase the wire pull out strength to 700kgs. Please note that for high loads an additional tie back wall anchor should be added.

The base of the post has an internal M8 metric thread for wall fixing. This is suitable for use with either dual thread coach screws, plastic mungo plugs, masonry anchor bolts or M8 threaded studs.

| GREENLINE POST WITH M8 INTERNAL THREAD |    |    |    |    |
|----------------------------------------|----|----|----|----|
| Code                                   | D  | D1 | TI | Α  |
| BW08165095                             | 50 | 16 | 6  | M8 |