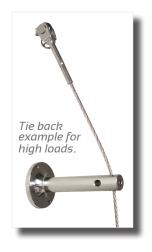

The internal grub screw wire locking system will hold plant loads of 250kg or for greater loads please order pre-swaged wires, this will increase the wire pull out strength to 700kgs. Please note that for high loads an additional tie back wall anchor should be added.