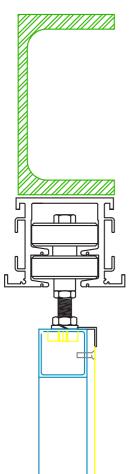

## **Decorative Screens**

Screens can be installed with or without floor tracks and bootom floor guide rollers.

Footbolts can be incorporated to lock panels in designated loactions by use of flush finish ferrules.

Full height pull handles can be incorprated for safe and easy movement of the screens

0 0 0

Multi Direction Track And Rollers for screens that can turn and stack in various locations.

Tracks and Panels can be installed to create grids for use in projects such as Art Galleries

Linear track allow side by side track installation where screens move in two directions, independant of each other.

Magnetic Whitebards can be used for displays, or using panels in think tanks for collabrative brainstorming