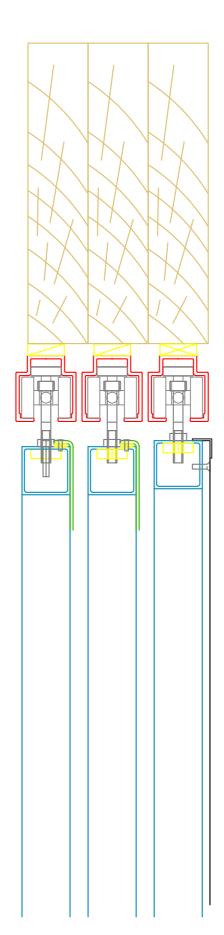

Linear track allow side by side track installation where screens move in two directions, independant of each other.

Magnetic Whitebards can be used for displays, or using panels in think tanks for collabrative brainstorming