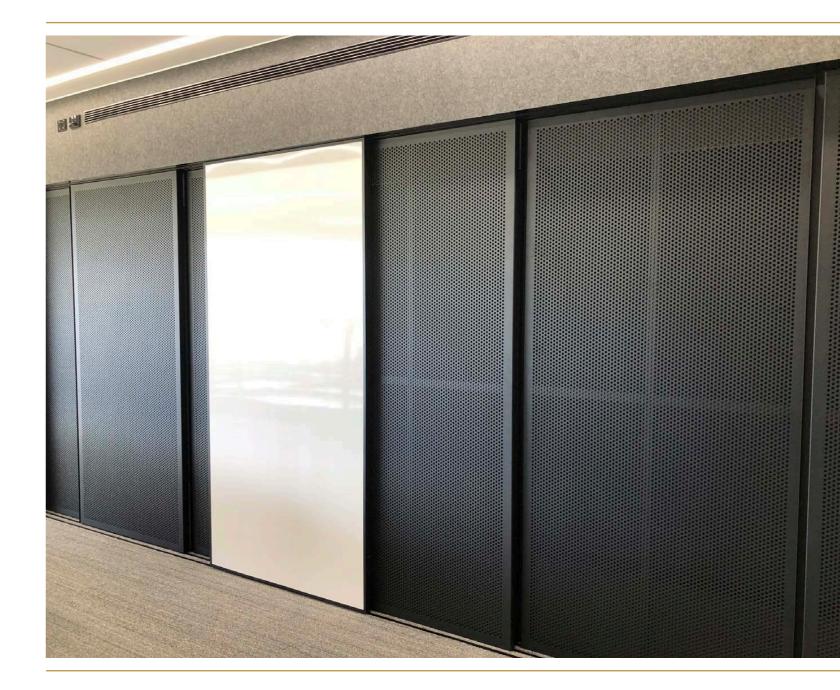

Linear track allow side by side track installation where screens move in two directions, independant of each other.

Magnetic Whitebards can be used for displays, or using panels in think tanks for collabrative brainstorming