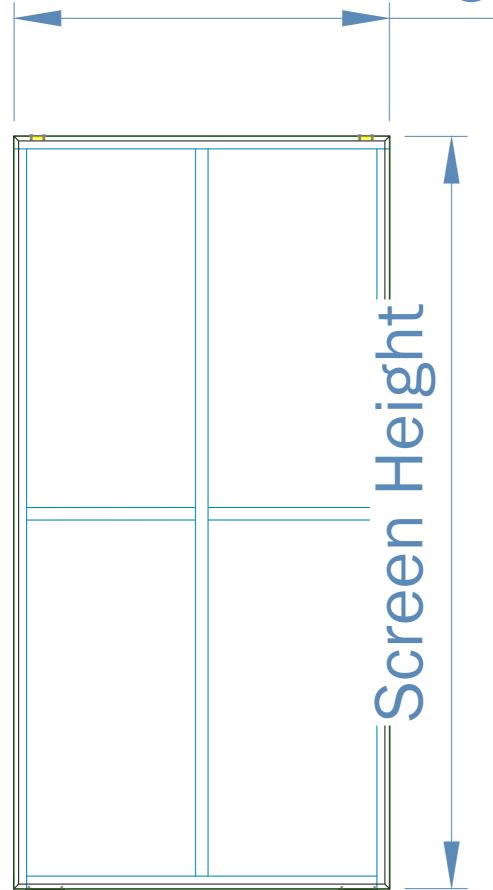

## Screen width

Screens are manufactured using aluminium welded frames.

This allows screens to be produced in a huge range of sizes to suit many applications.

This also allows for frames to be produced that are very strong, and ensure the structural integrity of the screen is maintained no matter the size of panels required.