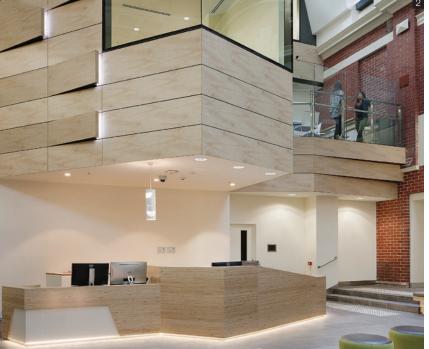

**situation:** New regional cancer treatment centre using decorative acoustic linings to reduce reverberation and create a warm and welcoming atmosphere for patients. **solution:** Atkar collaborated with Billard Leece to create bespoke panels featuring stunning graphics that delivered excellent acoustic performance. Eye-catching American Oak veneered wall panels featuring Grampians wild flowers contrast with striking back-lit ceiling panels. Panels are manufactured from Atkar's Au.diSelect FR fire resistant substrate to meet stringent fire regulations pertaining to a health precinct. Atkar's sleek Au.diGroove finished in Atkar Au.dilmage Hoop Pine was installed to atrium walls and bulkheads providing a seamless, contemporary feel to this large open space.

Scan for online case study

- 1 State of the art Radiology lab
- 2\_ Funky atrium
- 3\_ Pink heath
- 4\_ Up close