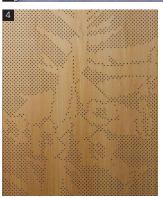

**situation:** New regional cancer treatment centre using decorative acoustic linings to reduce reverberation and create a warm and welcoming atmosphere for patients. **solution:** Atkar collaborated with Billard Leece to create bespoke panels featuring stunning graphics that delivered excellent acoustic performance. Eye-catching American Oak veneered wall panels featuring Grampians wild flowers contrast with striking back-lit ceiling panels. Panels are manufactured from Atkar's Au.diSelect FR fire resistant substrate to meet stringent fire regulations pertaining to a health precinct. Atkar's sleek Au.diGroove finished in Atkar Au.dilmage Hoop Pine was installed to atrium walls and bulkheads providing a seamless, contemporary feel to this large open space.