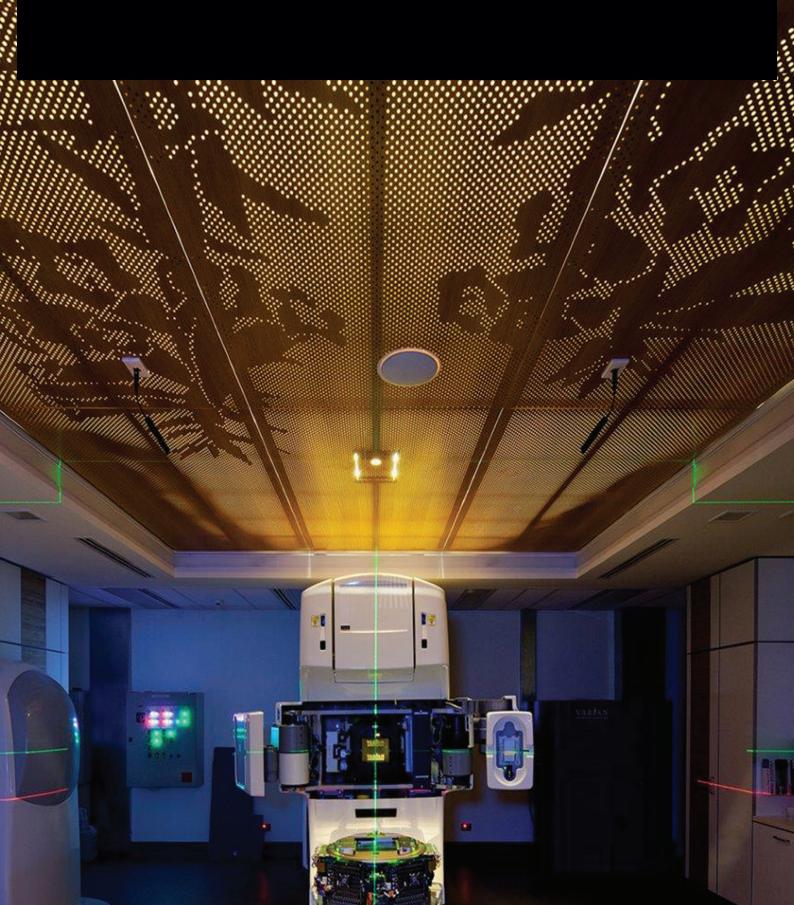

**situation:** New regional cancer treatment centre using decorative acoustic linings to reduce reverberation and create a warm and welcoming atmosphere for patients. **solution:** Atkar collaborated with Billard Leece to create bespoke panels featuring stunning graphics that delivered excellent acoustic performance. Eye-catching American Oak veneered wall panels featuring Grampians wild flowers contrast with striking back-lit ceiling panels. Panels are manufactured from Atkar's Au.diSelect FR fire resistant substrate to meet stringent fire regulations pertaining to a health precinct. Atkar's sleek Au.diGroove finished in Atkar Au.dilmage Hoop Pine was installed to atrium walls and bulkheads providing a seamless, contemporary feel to this large open space.

Scan for online case study

- 1 State of the art Radiology lab
- 2\_ Funky atrium
- 3\_ Pink heath
- 4\_ Up close