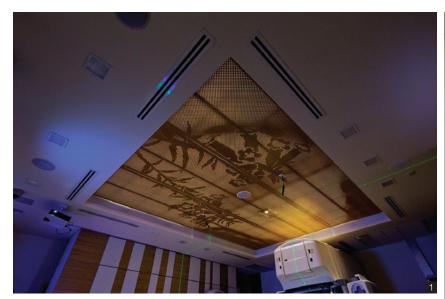

**situation:** New regional cancer treatment centre using decorative acoustic linings to reduce reverberation and create a warm and welcoming atmosphere for patients. **solution:** Atkar collaborated with Billard Leece to create bespoke panels featuring stunning graphics that delivered excellent acoustic performance. Eye-catching American Oak veneered wall panels featuring Grampians wild flowers contrast with striking back-lit ceiling panels. Panels are manufactured from Atkar's Au.diSelect FR fire resistant substrate to meet stringent fire regulations pertaining to a health precinct. Atkar's sleek Au.diGroove finished in Atkar Au.dilmage Hoop Pine was installed to atrium walls and bulkheads providing a seamless, contemporary feel to this large open space.

Scan for online case study

- 1 State of the art Radiology lab
- 2\_ Funky atrium
- 3\_ Pink heath
- 4\_ Up close