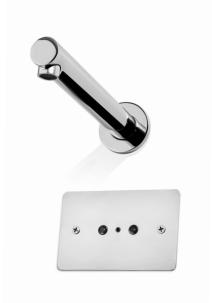

### TYPICAL INSTALLATION

### **COMPONENTS SUPPLIED**

|   | Item Code | Description                 |
|---|-----------|-----------------------------|
| 1 | 300-0190  | Wall mount Spout - straight |
| 2 | 300-0185  | Wall mount sensor           |
| 3 | 300-0183  | 24V AC Solenoid Valve       |
| 4 | 300-0124  | 24V Power Pack              |
| 5 | 300-3026  | Sensor mounting kit         |