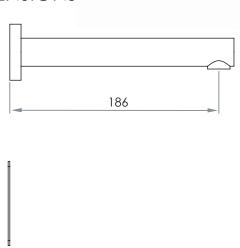

#### TYPICAL DIMENSIONS

Every effort is made to ensure specifications are correct at the time of printing. Autoflo Pty Ltd reserves the right to make changes without prior notice. All measurements shown are in millimetres.

### **FEATURES**

- Sensor range adjustable
- Run-time adjustment after hands are removed from sensor area
- Elegant chrome straight spout
- Stainless steel sensor plate
- Sensor operation indicator LED
- Power Pack operation indicator LED
- Removable solenoid filter basket
- Simple installation