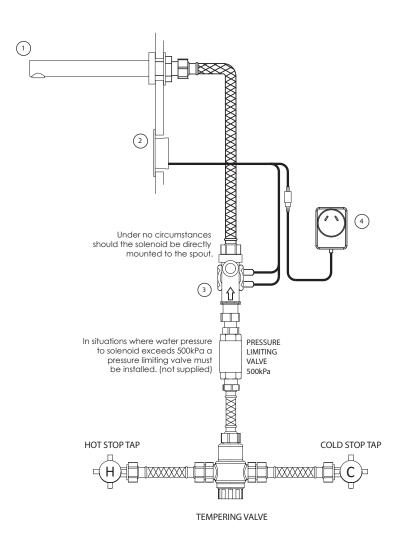

### TYPICAL INSTALLATION

### **COMPONENTS SUPPLIED**

|   | Item Code | Description                 |
|---|-----------|-----------------------------|
| 1 | 300-0190  | Wall mount Spout - straight |
| 2 | 300-0185  | Wall mount sensor           |
| 3 | 300-0183  | 24V AC Solenoid Valve       |
| 4 | 300-0124  | 24V Power Pack              |
| 5 | 300-3026  | Sensor mounting kit         |