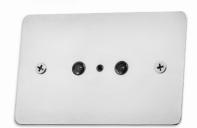

The **Autoflo Wall Mount AA2-MH** is a built for purpose product, with clever features incorporated. The electronics are designed so the water flow is set to run for a period after the hands are removed from the sensor area, as is required in hospitals. The stainless steel sensor plate is sized so as to be mountable on the wall, or an electrical block. Adjustable sensor range and run-time ensure consistent performance in demanding environments.

### **FEATURES**

- Sensor range adjustable
- Run-time adjustment after hands are removed from sensor area
- Elegant chrome straight spout
- Stainless steel sensor plate
- Sensor operation indicator LED
- Power Pack operation indicator LED
- Removable solenoid filter basket
- Simple installation