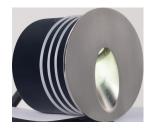

LED1273

1x3w Cree 12v LED round

Cut Out 72mm

Exterior recessed wall light **1P44** rated for external usage. Ideally designed as a low level pathway, passage, deck area, efficient light source. Using long life low energy LED. The body is die-cast aluminium. The light fitting is retained by a thermoplastic outer recessed box allowing for easy installation and maintenance. Requires remote mount LED driver