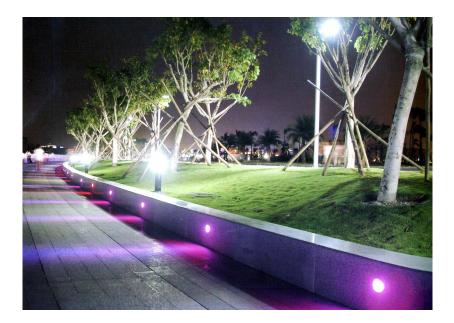

Exterior recessed wall light **IP44** rated for external usage. Ideally designed as a low level pathway, passage, deck area, efficient light source. Using long life low energy LED. The body is diecast aluminium. The light fitting is retained by a thermoplastic outer recessed box allowing for easy installation and maintenance. Requires remote mount Led driver

LED1273

1x3w Cree 12v LED round

Cut Out 72mm

Exterior recessed wall light **1P44** rated for external usage. Ideally designed as a low level pathway, passage, deck area, efficient light source. Using long life low energy LED. The body is die-cast aluminium. The light fitting is retained by a thermoplastic outer recessed box allowing for easy installation and maintenance. Requires remote mount LED driver