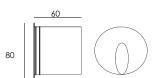

Exterior recessed wall light **IP44** rated for external usage. Ideally designed as a low level pathway, passage, deck area, efficient light source. Using long life low energy LED. The body is diecast aluminium. The light fitting is retained by a thermoplastic outer recessed box allowing for easy installation and maintenance. Requires remote mount Led driver



LED1273

1x3w Cree 12v LED round

Cut Out 72mm





Exterior recessed wall light **1P44** rated for external usage. Ideally designed as a low level pathway, passage, deck area, efficient light source. Using long life low energy LED. The body is die-cast aluminium. The light fitting is retained by a thermoplastic outer recessed box allowing for easy installation and maintenance. Requires remote mount LED driver



LED1274

1x3w Cree 12v LED square

Cut out 72 x72mm