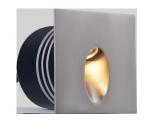

Exterior recessed wall light **IP44** rated for external usage. Ideally designed as a low level pathway, passage, deck area, efficient light source. Using long life low energy LED. The body is diecast aluminium. The light fitting is retained by a thermoplastic outer recessed box allowing for easy installation and maintenance. Requires remote mount Led driver

LED1273

1x3w Cree 12v LED round

Cut Out 72mm

Exterior recessed wall light **1P44** rated for external usage. Ideally designed as a low level pathway, passage, deck area, efficient light source. Using long life low energy LED. The body is die-cast aluminium. The light fitting is retained by a thermoplastic outer recessed box allowing for easy installation and maintenance. Requires remote mount LED driver

LED1274

1x3w Cree 12v LED square

Cut out 72 x72mm