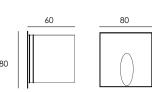

LED1273

1x3w Cree 12v LED round

Cut Out 72mm

Exterior recessed wall light **1P44** rated for external usage. Ideally designed as a low level pathway, passage, deck area, efficient light source. Using long life low energy LED. The body is die-cast aluminium. The light fitting is retained by a thermoplastic outer recessed box allowing for easy installation and maintenance. Requires remote mount LED driver

LED1274

1x3w Cree 12v LED square

Cut out 72 x72mm