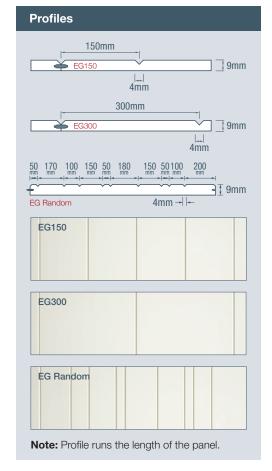

| Thickness | Length | Width  | EG150<br>Product Code | EG300<br>Product Code | EG Random<br>Product Code | Application | Features | Options |
|-----------|--------|--------|-----------------------|-----------------------|---------------------------|-------------|----------|---------|
| 9mm       | 2400mm | 1200mm | G09MR24-150           | G09MR24-300           | G09MR24-RAN               | GP          | PR EJ    | SO FR   |
| 9mm       | 3000mm | 1200mm | G09MR30-150           | G09MR30-300           | G09MR30-RAN               | GP          | PR EJ    | SO FR   |
| 9mm       | 3600mm | 1200mm | G09MR36-150           | G09MR36-300           | G09MR36-RAN               | GP          | PR EJ    | SO      |
| 9mm       | 4500mm | 1200mm | G09MR45-150           | G09MR45-300           | G09MR45-RAN               | GP          | PR EJ    |         |