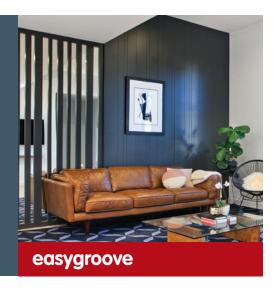

## Decorative Wall & Ceiling Linings

easygroove offers the flexibility of various profile designs while keeping a clean, contemporary style. Perfect for creating modern, casual, fun environments.

#### Suitable for:

- Decorative interior wall & ceiling linings
- Ideal replacement for traditional plasterboard
- Residential applications: Dining, kitchen, lounge, family, bedroom, study, media, games
- Commercial applications: Foyers, classrooms, offices, rental properties, retail, restaurants, apartments, hotels, aged care facilities