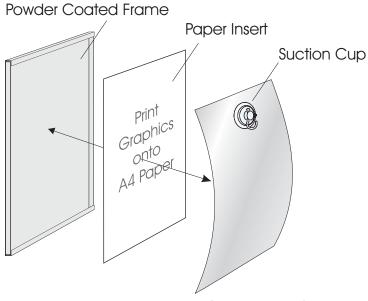

## How to Operate

Registered Design

Archi-Frame is a simple framing system that allows you to print and change your graphics as often as you need to.

Flexible Clear Plastic Cover

The cover is easily removed with the aid of a suction cup.

## To Operate:

Simply remove the clear cover with a suction cup, change paper and replace cover.