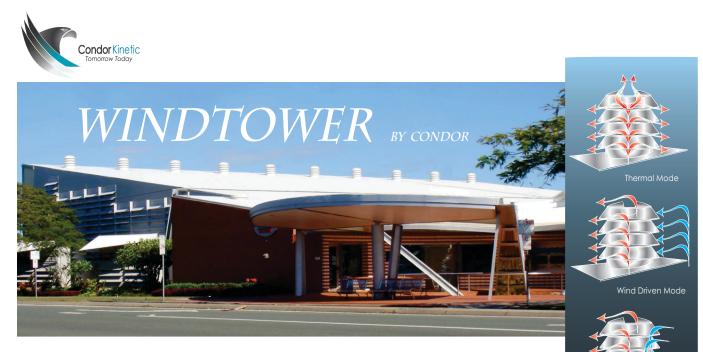

Breakthrough Motionless Technology for High Performance Roof Ventilation With no moving parts, the silent, pressure responsive multi venturi Wind Tower is a non aging solution requiring zero operational maintenance

redirects external air currents drawing the internal volume up and out efficiently. Easy to install and requires no additional structural steel work

## Implementation:

The use of WindTower(s) as per

location, and number of, is defined by efficiency of ingress into, and height of, building. Activity within the area is also a consideration regarding heat and detrimental (toxic) emissions so as to derive maximum benefit. The WindTower system moves away from the antiquated inefficient 'air change' approach of the past and designed instead to preserve desirable comfort levels where possible.