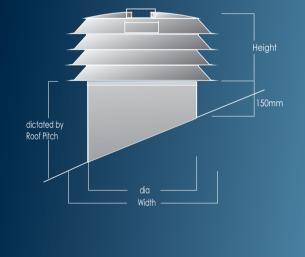

The Windtower(s) are an integral part of the building design itself and not mere appendages requiring ongoing service and eventual replacement.

| Dreadnaught | height | width roof | profile   |     |
|-------------|--------|------------|-----------|-----|
| 300mm dia   | 350+s  | 355        | all types | all |
| 350mm dia   | 380+s  | 425        | all types | all |
| 450mm dia   | 420+s  | 570        | all types | all |
| 500mm dia   | 450+s  | 640        | all types | all |
| 600mm dia   | 480+s  | 820        | all types | all |
| 700mm dia   | 520+s  | 900        | metal     | all |
| 900mm dia   | 540+s  | 1100       | metal     | all |
|             |        |            |           |     |

S denotes spigot height dictated by roof pitch