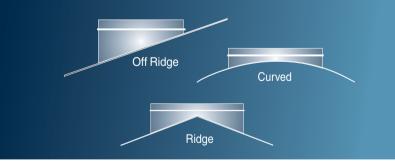

## Implementation:

The use of WindTower(s) as per

location, and number of, is defined by efficiency of ingress into, and height of, building. Activity within the area is also a consideration regarding heat and detrimental (toxic) emissions so as to derive maximum benefit. The WindTower system moves away from the antiquated inefficient 'air change' approach of the past and designed instead to preserve desirable comfort levels where possible.

The Windtower(s) are an integral part of the building design itself and not mere appendages requiring ongoing service and eventual replacement.

| Dreadnaught | height | width roof | profile   |     |
|-------------|--------|------------|-----------|-----|
| 300mm dia   | 350+s  | 355        | all types | all |
| 350mm dia   | 380+s  | 425        | all types | all |
| 450mm dia   | 420+s  | 570        | all types | all |
| 500mm dia   | 450+s  | 640        | all types | all |
| 600mm dia   | 480+s  | 820        | all types | all |
| 700mm dia   | 520+s  | 900        | metal     | all |
| 900mm dia   | 540+s  | 1100       | metal     | all |
|             |        |            |           |     |