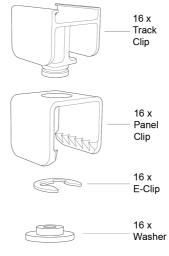

EchoPanel® Element

8 x Cut EchoPanel® Blades (100% PET 60% Recycled) 16 x 24mm Ceiling Clips (ABS plastic) 1 x Installation guide

2350

EXPLODED VIEW