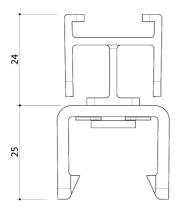

EchoPanel® Element

8 x Cut EchoPanel® Blades (100% PET 60% Recycled) 16 x 24mm Ceiling Clips (ABS plastic) 1 x Installation guide

2350

EXPLODED VIEW