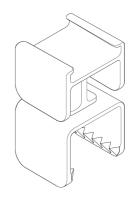

EchoPanel® Element

8 x Cut EchoPanel® Blades (100% PET 60% Recycled) 16 x 24mm Ceiling Clips (ABS plastic) 1 x Installation guide

2350

EXPLODED VIEW