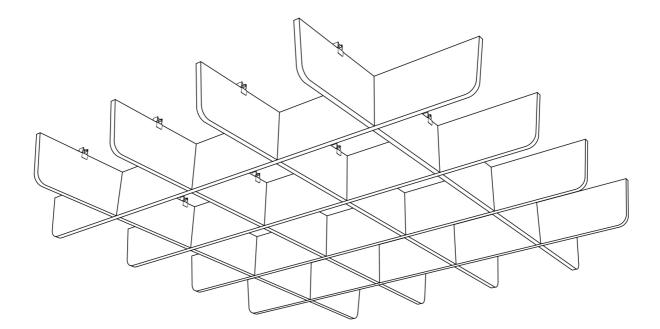

EchoPanel® Element

8 x Cut EchoPanel® Blades (100% PET 60% Recycled) 16 x 24mm Ceiling Clips (ABS plastic) 1 x Installation guide

2350

EXPLODED VIEW

## OVERALL ASSEMBLY: