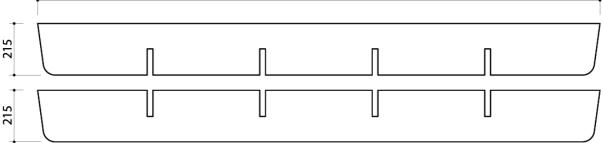

KIT CONTENTS:

| Woven Image                                             |
|---------------------------------------------------------|
| Australia/China                                         |
| 10 x EchoPanel® 24mm                                    |
| 2350mm (+/- 2mm) x 2350mm (+/-2mm)<br>x 215mm (+/- 2mm) |
| 24mm +/- 7%                                             |
| 14kg per kit                                            |
|                                                         |

EchoPanel® Element

8 x Cut EchoPanel® Blades (100% PET 60% Recycled) 16 x 24mm Ceiling Clips (ABS plastic) 1 x Installation guide

2350

EXPLODED VIEW

## OVERALL ASSEMBLY: