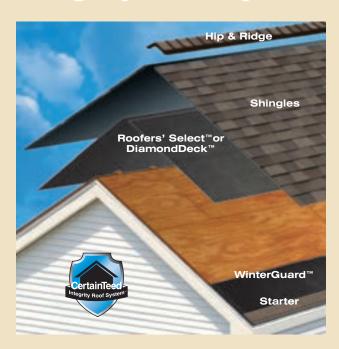

### Integrity Roof System<sup>™</sup>

A systems approach combines high-performance components – underlayments, shingles, accessory products and ventilation – to make the Integrity Roof System a complete roofing solution. When you choose an Integrity Roof System, you gain the advantage of having CertainTeed as your single manufacturing source to stand behind its roof system components.

### **Hip & Ridge Accessories**

Accessory shingles are used to finish the hips and ridges of the roof and are designed to complement the appearance of CertainTeed shingles.

### CertainTeed Shingles

High-quality shingles available in a wide variety of styles and colors, covered by the strongest warranty in the business. Flintlastic® roll roofing products are also available for flat roof areas.

### Roofers' Select™ or DiamondDeck™

High-performance underlayment provides a protective water-resistant layer over the roof deck and a secondary barrier against leaks.

### WinterGuard™

Waterproofing shingle underlayment prevents leaks from wind-driven rain and ice dams in vulnerable areas.

### Starter Shingles

Starter shingles are designed to work specifically with each different type of CertainTeed shingle for maximum performance.

We've put green thinking behind our shingle and environmentally sound manufacturing ahead of standard industry practices to produce a product line that is green and growing.