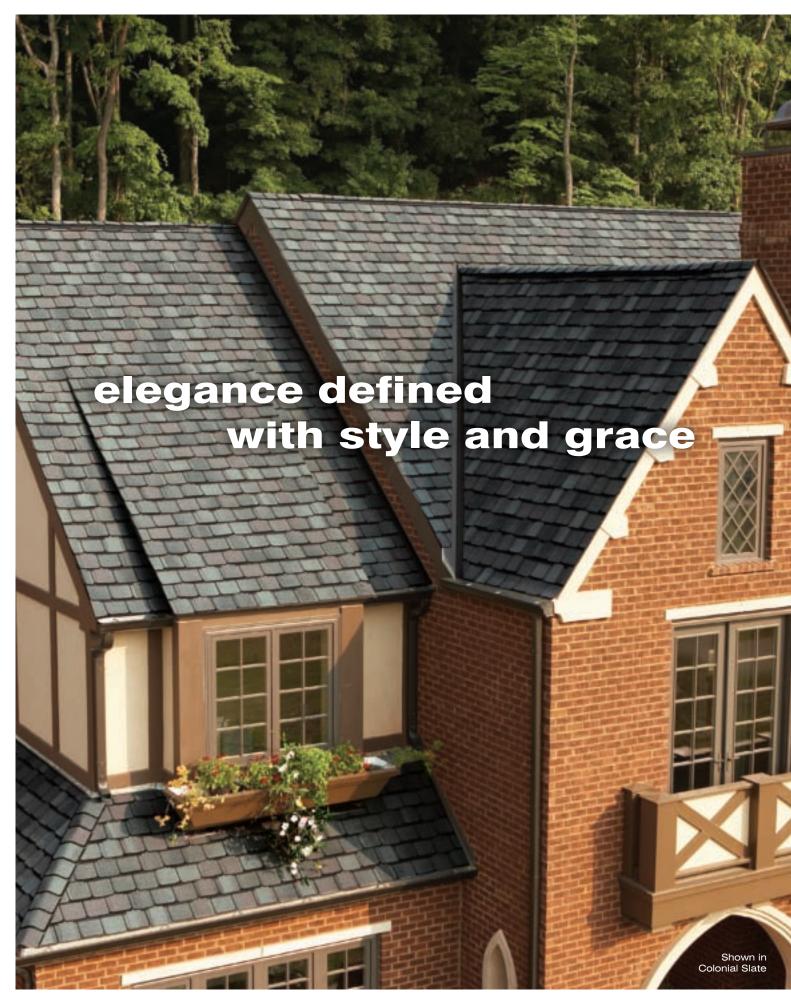

### striking looks

Deep shadows and random tabs are the secrets behind the design genius in Grand Manor. The result is a shingle with the incredibly authentic depth and dimension of slate. And generations of durability to complete the illusion.

### lasting beauty

Our exclusive Super Shangle® construction design results in a shingle that, once installed, offers virtually five layers of protection.

Made of the industry's most durable roofing materials, you'll have a roof with unsurpassed defense against the elements.