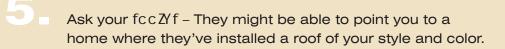

## tips for selecting a roof

- Think big View a full-sized shingle, not just a swatch or sample.
- Be real Look at actual houses where the house and roof color combinations are similar to what you're considering.
- Watch the light As you look, notice how colors appear under changing light conditions and at various times of day.
- Consider the pitch Look for roofs with a similar pitch to your own. A roof's pitch affects the way you see its color.