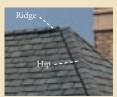

### **Hip & Ridge Accessories**

Accessory shingles are used to finish the hips and ridges of the roof and are designed to complement the appearance of CertainTeed shingles.

For a finishing touch to cap hips and ridges, use Shangle Ridge™ accessoryavailable in colors to match your Grand Manor shingles. For the best performance, use CertainTeed High-Performance Starter—the only approved installation alternative to using the shingles themselves.