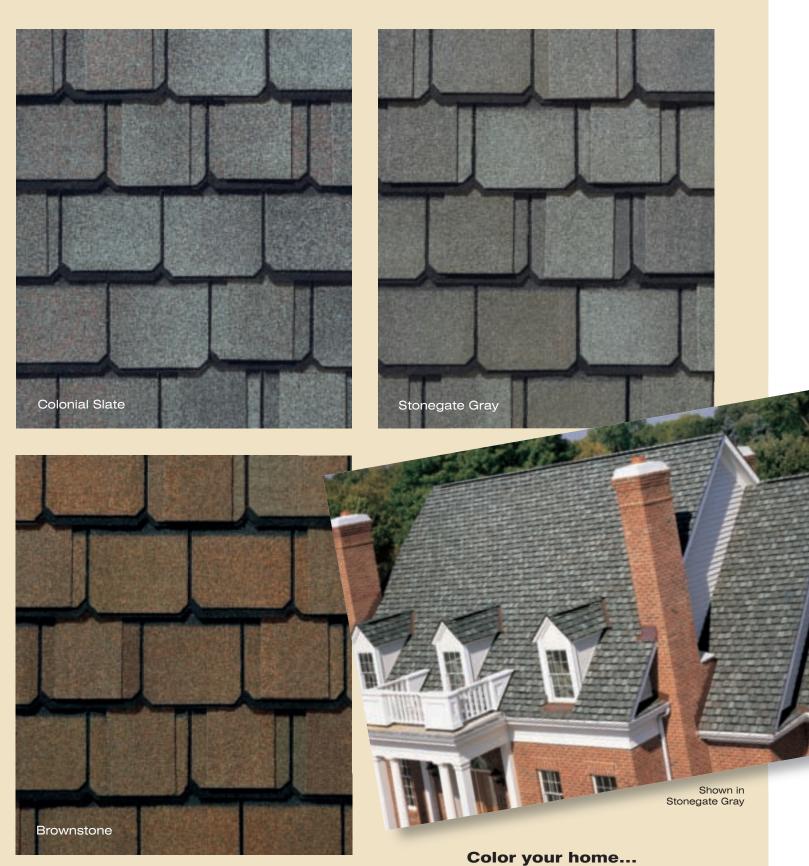

STM D3018 Type 1

### Wind Resistance:

- UL certified to meet ASTM D3018 Type 1
- ASTM D3161, Class F, %+) \_a # wind resistance

### **Tear Resistance:**

- UL certified to meet ASTM D3462
- CSA standard A123.5

### **Impact Resistance:**

• UL2218 Class 2

### Wind Driven Rain Resistance:

• Miami-Dade Product Control Acceptance

### **Quality Standards:**

• ICC-ES-ESR-1389

Ph: 1300 131 881

### peace of mind ...guaranteed

### warranty

- Lifetime limited warranty against manufacturing defects on residential applications
- 5-year StreakFighter™ warranty
- 15-year %+) \_a # wind-resistance warranty

See actual warranty for specific details and limitations.

Ph: 1300 131 881

# GRANDMANOR color palette



## GRANDMANOR™ gallery









## Light, inviting earthtones for a subtle look



Fax: 1300 731 881

Ph: 1300 131 881

## GRANDMANOR™ gallery



Color your home...

### Integrity Roof System<sup>™</sup>



A systems approach combines high-performance components – underlayments, shingles, accessory products and ventilation – to make the Integrity Roof System a complete roofing solution. When you choose an Integrity Roof System, you gain the advantage of having CertainTeed as your single manufacturing source to stand behind its roof system components.

### **Hip & Ridge Accessories**

Accessory shingles are used to finish the hips and ridges of the roof and are designed to complement the appearance of CertainTeed shingles.

### CertainTeed Shingles

High-quality shingles available in a wide variety of styles and colors, covered by the strongest warranty in the business.