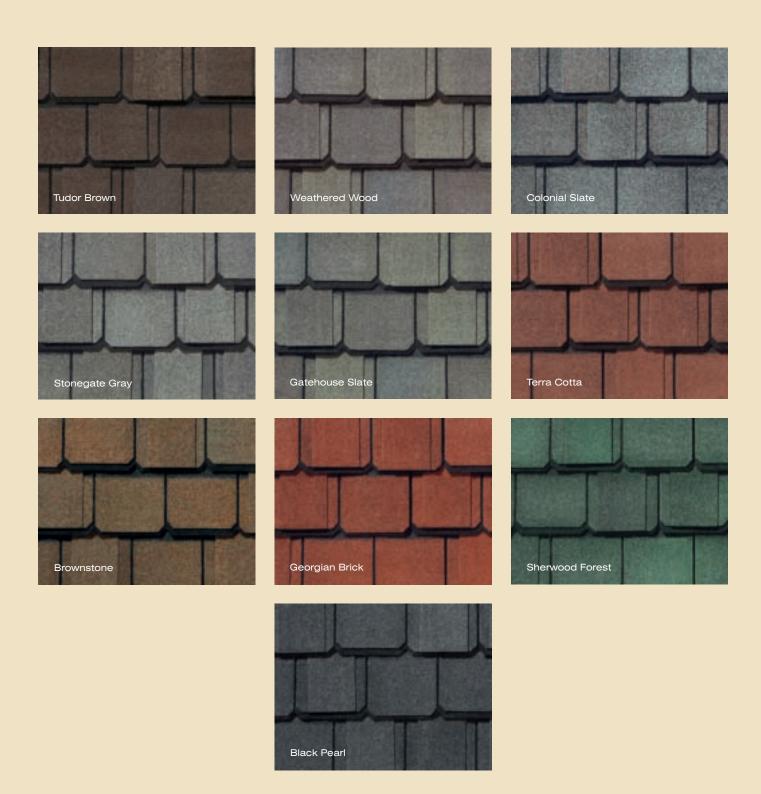

# GRANDMANOR color palette

## not sure which color to pick?

CHECK OUT CERTAINTEED'S COLORVIEW.™

ColorView™ is
CertainTeed's
interactive tool
to help you
visualize product
style and color options.
Using it is easy. Just go to
www.certainteed.com/colorview.