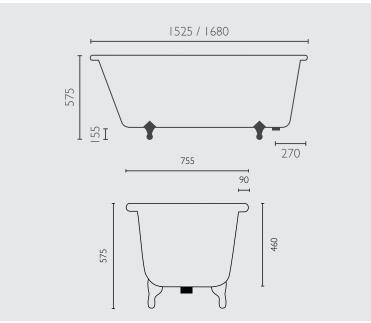

#### SIZES

- $> 1525 \times 755 \times 575$ mm H
- $> 1680 \times 755 \times 575$ mm H
- > Rim 90mm