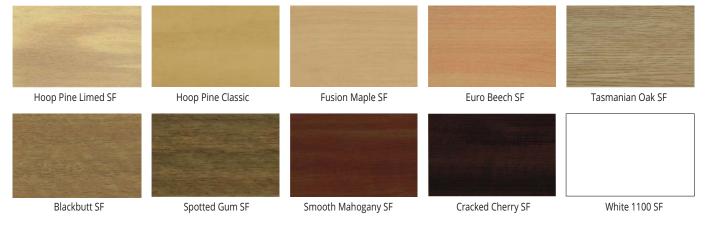

#### **Options**

Acoustic backing (perforated and slotted tiles only) - Black Integrated Acoustic Textile (IAT FR)

Fire Group (2) or (3) to BCA Spec C1.10 clause 4

Tile size

1200 x 600

**Finishes** 

Colours shown are a guide only. Actual colours will vary from panel to panel.

#### **Options**

From \$66/m2

Acoustic backing (perforated panels only) - Black Integrated Acoustic Textile (IAT FR)

Fire Group to BCA Spec C1.10 clause 4.

Panel size 2400 x 1200

**Finishes** Colours shown are a guide only. Actual colours will vary from panel to panel.

#### **Finishes**

Colours shown are a guide only. Actual colours will vary from panel to panel.

White 2000 SL

Rustic White SL

Light Tas Oak SL

Rustic Oak SL

Rustic Black SL

#### Acoustic backing - Black Integrated Acoustic Textile (IAT FR)

Fire Group or to BCA Spec C1.10 clause 4

Tile size 1200 x 600

**Finishes** Colours shown are a guide only. Actual colours will vary from panel to panel.