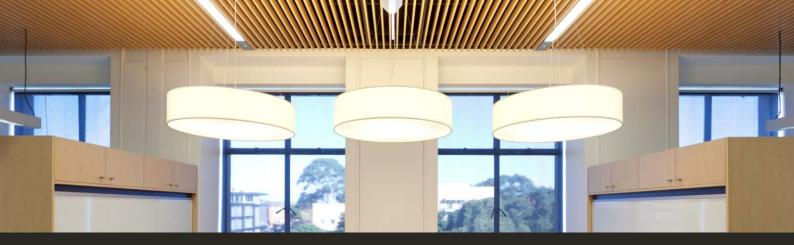

# Panels For walls & ceilings

#### Key Features

- Solid or perforated
- Economical feature linings
- Excellent acoustic treatment
- Includes standard fixing system
- Available in standard sizes and a range of durable concept veneer finishes

#### **Options**

From \$66/m2

Acoustic backing (perforated panels only) - Black Integrated Acoustic Textile (IAT FR)

Fire Group to BCA Spec C1.10 clause 4.

Panel size 2400 x 1200

**Finishes** Colours shown are a guide only. Actual colours will vary from panel to panel.

Styles

15% open area

Stripe 1200 x 600 17% open area

Dots-SP1 1200 x 600 12.6% open area