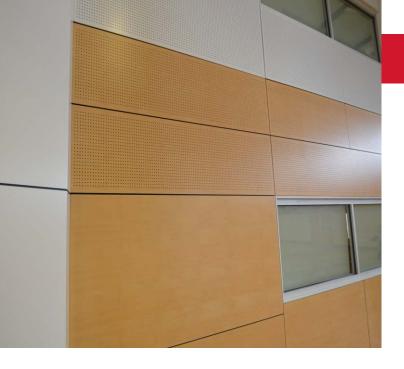

# Panels For walls & ceilings

#### Key Features

- Solid or perforated
- Economical feature linings
- Excellent acoustic treatment
- Includes standard fixing system
- Available in standard sizes and a range of durable concept veneer finishes

#### **Options**

From \$66/m2

Acoustic backing (perforated panels only) - Black Integrated Acoustic Textile (IAT FR)

Fire Group to BCA Spec C1.10 clause 4.

Panel size 2400 x 1200

**Finishes** Colours shown are a guide only. Actual colours will vary from panel to panel.