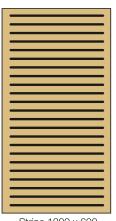

Non-Acoustic

15% open area

Stripe 1200 x 600 17% open area

Dots-SP1 1200 x 600 12.6% open area