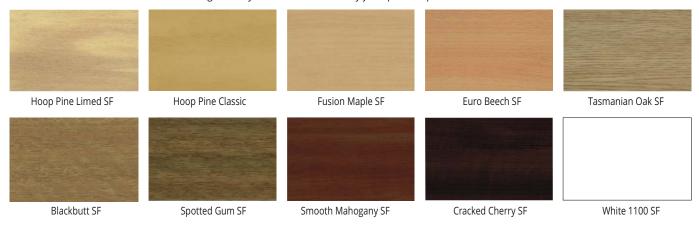

#### **Options**

Acoustic backing (perforated and slotted tiles only) - Black Integrated Acoustic Textile (IAT FR)

Fire Group (2) or (3) to BCA Spec C1.10 clause 4

Tile size

1200 x 600

**Finishes** 

Colours shown are a guide only. Actual colours will vary from panel to panel.

#### **Options**

From \$66/m2

Acoustic backing (perforated panels only) - Black Integrated Acoustic Textile (IAT FR)

Fire Group to BCA Spec C1.10 clause 4.

Panel size 2400 x 1200

**Finishes** Colours shown are a guide only. Actual colours will vary from panel to panel.

#### **Finishes**

Colours shown are a guide only. Actual colours will vary from panel to panel.

White 2000 SL

Rustic White SL

Light Tas Oak SL

Rustic Oak SL

Rustic Black SL

#### Acoustic backing - Black Integrated Acoustic Textile (IAT FR)

Fire Group or to BCA Spec C1.10 clause 4

Tile size 1200 x 600

**Finishes** Colours shown are a guide only. Actual colours will vary from panel to panel.