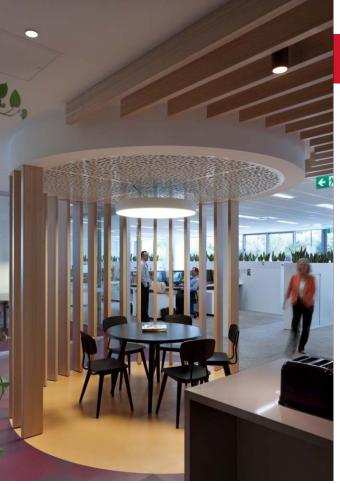

# Beams Ceilings, walls & screens

### Key Features

- Perfect solution for chunky decorative beams for ceilings, walls or screens
- Ideal where working with heavy materials poses logistic and/or structural problems
- **Solution** Exceptionally easy and clean to cut and join onsite
- Acoustic ceilings will absorb up to 85% of incident sound
- ✓ Includes standard fitting systems