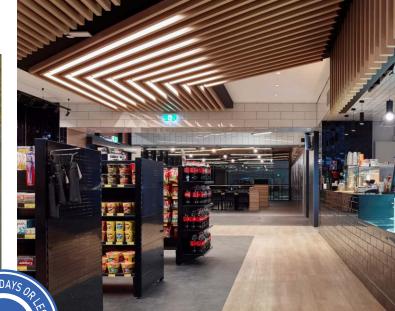

# Slats Drop in tiles for ceilings

### Key Features

- Can use any grid which has a capacity to support 15kg/m<sup>2</sup>
- A highly economical and versatile means of transforming any space
- Ideal option to achieve a fully accessible slatted ceiling
- Available in standard sizes and a range of durable concept veneer finishes
- 25mm end to end joints

From \$171/m2

#### Options for Slats

#### Acoustic backing - Black Integrated Acoustic Textile (IAT FR)

Fire Group or to BCA Spec C1.10 clause 4

Tile size 1200 x 600

**Finishes** Colours shown are a guide only. Actual colours will vary from panel to panel.