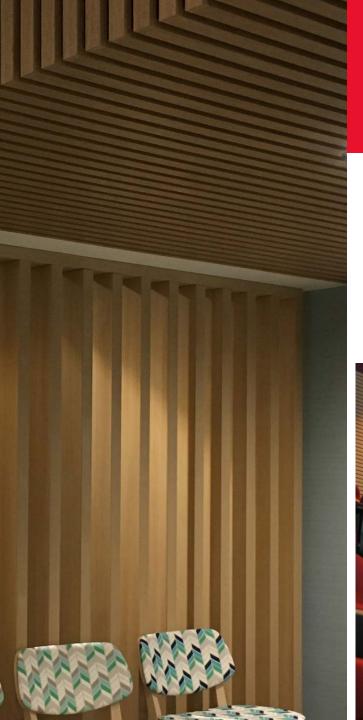

# Slats Drop in tiles for ceilings

### Key Features

- Can use any grid which has a capacity to support 15kg/m<sup>2</sup>
- A highly economical and versatile means of transforming any space
- Ideal option to achieve a fully accessible slatted ceiling
- Available in standard sizes and a range of durable concept veneer finishes
- 25mm end to end joints

From \$171/m2