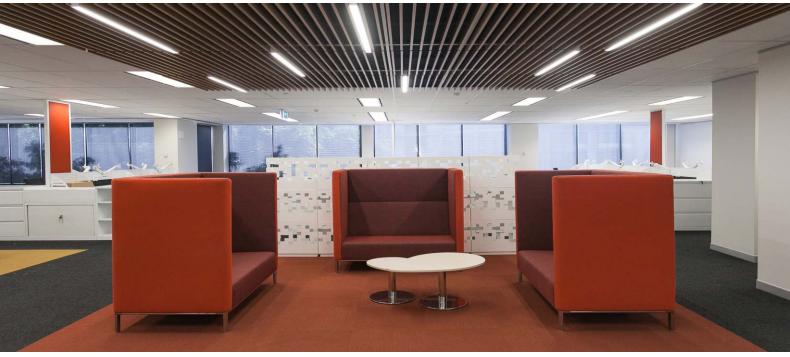

# Beams Ceilings, walls & screens

### Key Features

- Perfect solution for chunky decorative beams for ceilings, walls or screens
- Ideal where working with heavy materials poses logistic and/or structural problems
- **Solution** Exceptionally easy and clean to cut and join onsite
- Acoustic ceilings will absorb up to 85% of incident sound
- ✓ Includes standard fitting systems

From \$46/Lm