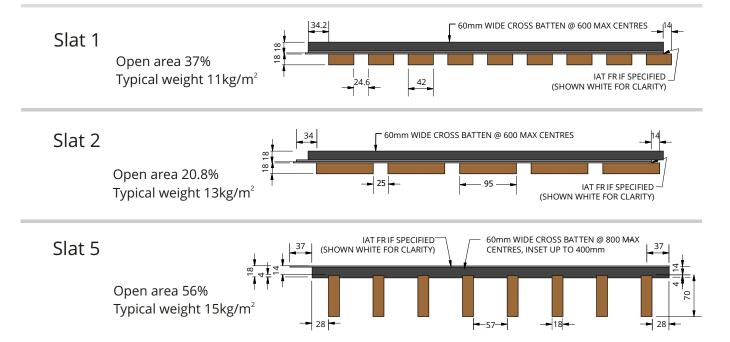

#### Options for Slats

#### Acoustic backing - Black Integrated Acoustic Textile (IAT FR)

Fire Group or to BCA Spec C1.10 clause 4

Tile size 1200 x 600

**Finishes** Colours shown are a guide only. Actual colours will vary from panel to panel.