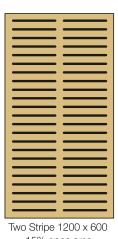

Non-Acoustic

15% open area

Stripe 1200 x 600 17% open area

Dots-SP1 1200 x 600 12.6% open area