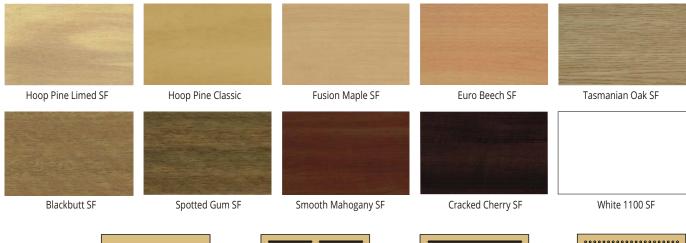

#### **Options**

Acoustic backing (perforated and slotted tiles only) - Black Integrated Acoustic Textile (IAT FR)

Fire Group (2) or (3) to BCA Spec C1.10 clause 4

Tile size

1200 x 600

**Finishes** 

Colours shown are a guide only. Actual colours will vary from panel to panel.

#### **Options**

From \$66/m2

Acoustic backing (perforated panels only) - Black Integrated Acoustic Textile (IAT FR)

Fire Group to BCA Spec C1.10 clause 4.

Panel size 2400 x 1200

**Finishes** Colours shown are a guide only. Actual colours will vary from panel to panel.

#### Acoustic backing - Black Integrated Acoustic Textile (IAT FR)

Fire Group or to BCA Spec C1.10 clause 4

Tile size 1200 x 600

**Finishes** Colours shown are a guide only. Actual colours will vary from panel to panel.