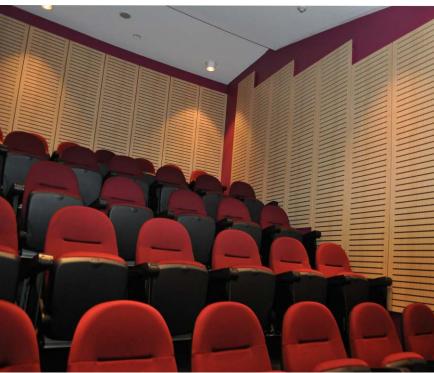

# Panels For walls & ceilings

#### Key Features

- Solid or perforated
- Economical feature linings
- Excellent acoustic treatment
- Includes standard fixing system
- Available in standard sizes and a range of durable concept veneer finishes

#### **Options**

From \$66/m2

Acoustic backing (perforated panels only) - Black Integrated Acoustic Textile (IAT FR)

Fire Group to BCA Spec C1.10 clause 4.

Panel size 2400 x 1200

**Finishes** Colours shown are a guide only. Actual colours will vary from panel to panel.