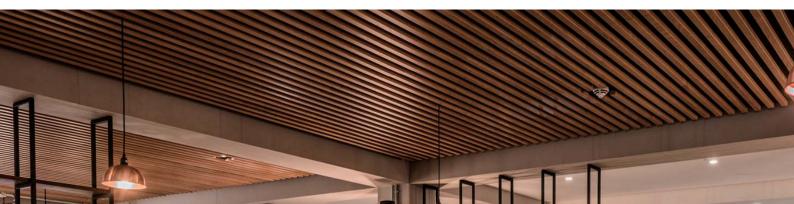

# Slats Drop in tiles for ceilings

### Key Features

- Can use any grid which has a capacity to support 15kg/m<sup>2</sup>
- A highly economical and versatile means of transforming any space
- Ideal option to achieve a fully accessible slatted ceiling
- Available in standard sizes and a range of durable concept veneer finishes
- 25mm end to end joints

From \$171/m2

#### Options for Slats

#### Acoustic backing - Black Integrated Acoustic Textile (IAT FR)

Fire Group or to BCA Spec C1.10 clause 4

Tile size 1200 x 600

**Finishes** Colours shown are a guide only. Actual colours will vary from panel to panel.

#### **Profiles**

Everything made in one place!

SUP/WOOD

ARCHITECTURAL LINING SYSTEMS

Global technology and know-how. Local manufacturing and support.

SUPAWOOD are market-leading experts in lining and paneling systems. Contact us and find out how we can help bring your next project to exciting, vivid life.