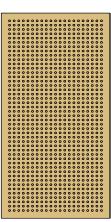

Non-Acoustic

15% open area

Stripe 1200 x 600 17% open area

Dots-SP1 1200 x 600 12.6% open area