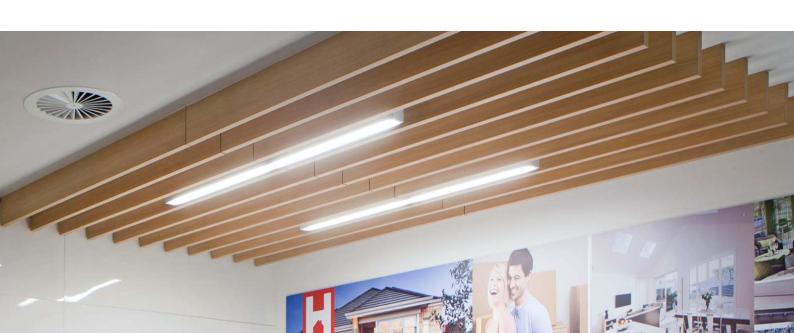

# Beams Ceilings, walls & screens

### Key Features

- Perfect solution for chunky decorative beams for ceilings, walls or screens
- Ideal where working with heavy materials poses logistic and/or structural problems
- **Solution** Exceptionally easy and clean to cut and join onsite
- Acoustic ceilings will absorb up to 85% of incident sound
- ✓ Includes standard fitting systems