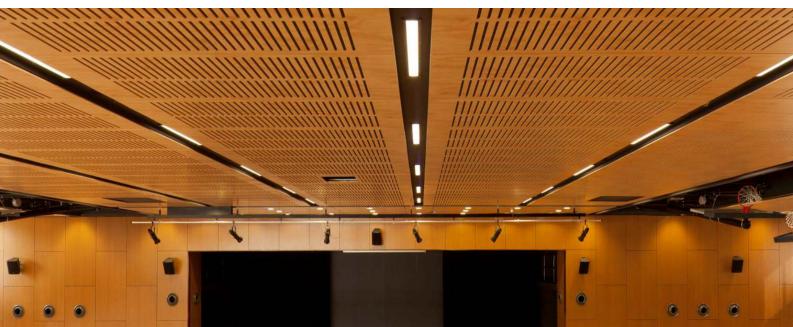

# Panels For walls & ceilings

#### Key Features

- Solid or perforated
- Economical feature linings
- Excellent acoustic treatment
- Includes standard fixing system
- Available in standard sizes and a range of durable concept veneer finishes

#### **Options**

From \$66/m2

Acoustic backing (perforated panels only) - Black Integrated Acoustic Textile (IAT FR)

Fire Group to BCA Spec C1.10 clause 4.

Panel size 2400 x 1200

**Finishes** Colours shown are a guide only. Actual colours will vary from panel to panel.