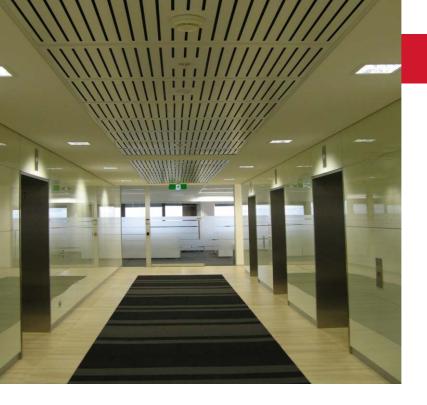

## Drop-in tiles for ceilings

#### Key Features

- Can use any grid which has a capacity to support 15kg/m<sup>2</sup>
- A highly economical and versatile means of transforming any space
- Ideal option to achieve a fully accessible ceiling
- Available in standard sizes and a range of durable concept veneer finishes

From \$57/m2