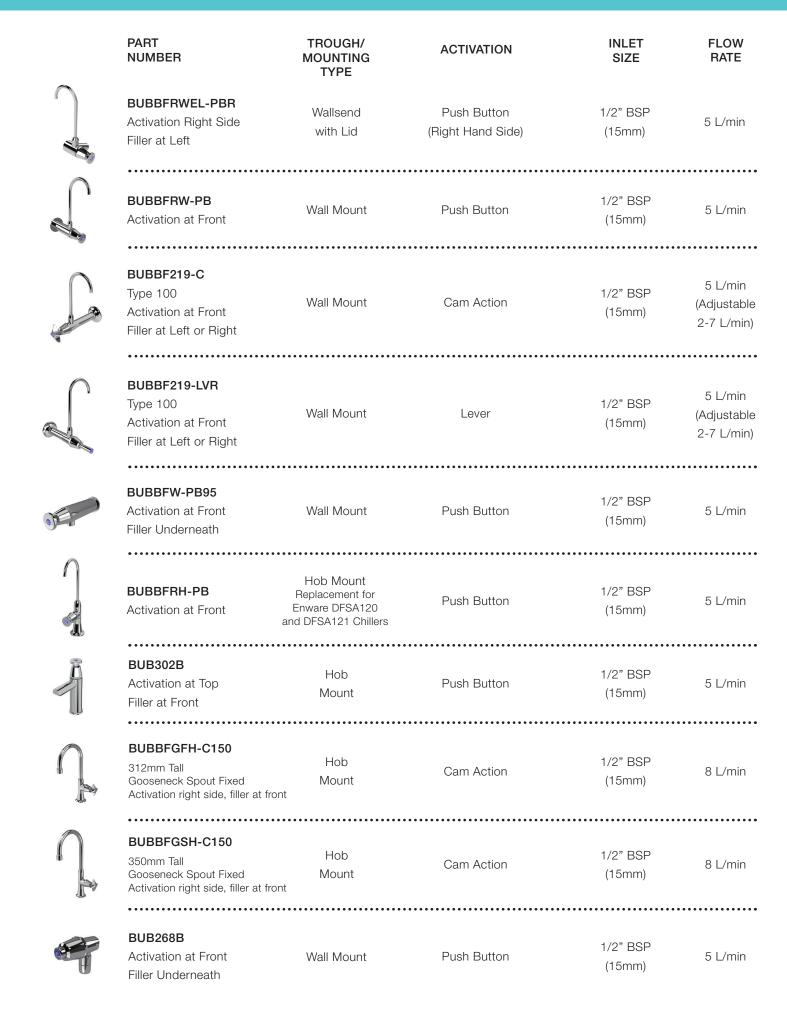

"Swap and Go"

Simply remove exisiting bubbler and replace with an Enware Bottle Filler

You don't have to go it alone, your local Enware representative is available to help you.

| PART<br>NUMBER                                                | TROUGH/<br>MOUNTING<br>TYPE | ACTIVATION                                                                         | INLET<br>SIZE      | FLOW<br>RATE                         |
|---------------------------------------------------------------|-----------------------------|------------------------------------------------------------------------------------|--------------------|--------------------------------------|
| BUBBFRWE-R<br>Activation Right Side                           | Wallsend                    | Push Button (Right Hand Side) Suitable for mounting on left end of trough          | 1/2" BSP<br>(15mm) | 5 L/min                              |
| BUBBFRWE-L<br>Activation Left Side                            | Wallsend                    | Push Button<br>(Left Hand Side)<br>Suitable for mounting<br>on right end of trough | 1/2" BSP<br>(15mm) | 5 L/min                              |
| BUBBF224-WE-C Type 63 Activation Right Side Filler at Front   | Wallsend                    | Cam Action                                                                         | 1/2" BSP<br>(15mm) | 5 L/min<br>(Adjustable<br>2-7 L/min) |
| BUBBF224-WE-LVR Type 63 Activation Right Side Filler at Front | Wallsend                    | Lever Action                                                                       | 1/2" BSP<br>(15mm) | 5 L/min<br>(Adjustable<br>2-7 L/min) |
| BUBBFRWEL-CR Activation Right Side Filler at Left             | Wallsend<br>with Lid        | Cam Action<br>(Right Hand Side)                                                    | 1/2" BSP<br>(15mm) | 5 L/min                              |
| BUBBFRWEL-CL<br>Activation Left Side<br>Filler at Right       | Wallsend<br>with Lid        | Cam Action<br>(Left Hand Side)                                                     | 1/2" BSP<br>(15mm) | 5 L/min                              |
| BUBBFRWEL-LL Activation Left Side Filler at Right             | Wallsend<br>with Lid        | Lever<br>(Left Hand Side)                                                          | 1/2" BSP<br>(15mm) | 5 L/min                              |
| BUBBFRWEL-LR Activation Right Side Filler at Left             | Wallsend<br>with Lid        | Lever<br>(Right Hand Side)                                                         | 1/2" BSP<br>(15mm) | 5 L/min                              |
| BUBBFRWEL-PBL Activation Left Side Filler at Right            | Wallsend<br>with Lid        | Push Button<br>(Left Hand Side)                                                    | 1/2" BSP<br>(15mm) | 5 L/min                              |