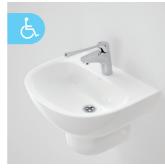

# The Caroma Care 500 Wall Basin

Caroma offers specialised and compliant solutions and is recognised as a leader in design and engineering. The extensive Care range offers innovation and practicality, without compromising on style, an exciting new addition to the care basin range is the Care 500 Wall Basin. The Wall Basin is specifically designed to meet Type C - hospital requirements for a non clinical basin, making it ideal for areas requiring general hand washing. It is compatible with a range of care and hospital specific tapware whilst meeting AS1428.1-2009 Amd.1 requirements. Featuring optimal basin waste and tapware landing with an integrated shroud, the Caroma Care 500 Wall Basin is ideal for infection and hygiene management - the perfect solution for hospital and health facilities.

Rimmed tap landing detail directs water into the bowl

Sloped tap landing reduces water retention

- No overflow for increased hygiene
- 140mm deep bowl, ideal for thorough hand washing
- Chrome grate waste (supplied) suitable for hospital applications
- Anti-splash rim reduces potential splashing
- Clean smooth lines and fully glazed to provide superior infection control
- Meets AS1428.1-2009 Amd.1 Design for Access and Mobility