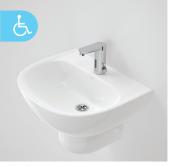

# The Caroma Care 500 Wall Basin

Caroma offers specialised and compliant solutions and is recognised as a leader in design and engineering. The extensive Care range offers innovation and practicality, without compromising on style, an exciting new addition to the care basin range is the Care 500 Wall Basin. The Wall Basin is specifically designed to meet Type C - hospital requirements for a non clinical basin, making it ideal for areas requiring general hand washing. It is compatible with a range of care and hospital specific tapware whilst meeting AS1428.1-2009 Amd.1 requirements. Featuring optimal basin waste and tapware landing with an integrated shroud, the Caroma Care 500 Wall Basin is ideal for infection and hygiene management - the perfect solution for hospital and health facilities.

### Features

Tapware featured: Dorf Flickmixer Plus Care Basin Mixer

Optimal basin waste and tapware landing projections reduce potential splashing caused by the water stream (under full flow) from the tapware flowing directly into the basin waste

Rimmed tap landing detail directs water into the bowl

Sloped tap landing reduces water retention

- No overflow for increased hygiene
- 140mm deep bowl, ideal for thorough hand washing
- Chrome grate waste (supplied) suitable for hospital applications
- Anti-splash rim reduces potential splashing
- Clean smooth lines and fully glazed to provide superior infection control
- Meets AS1428.1-2009 Amd.1 Design for Access and Mobility