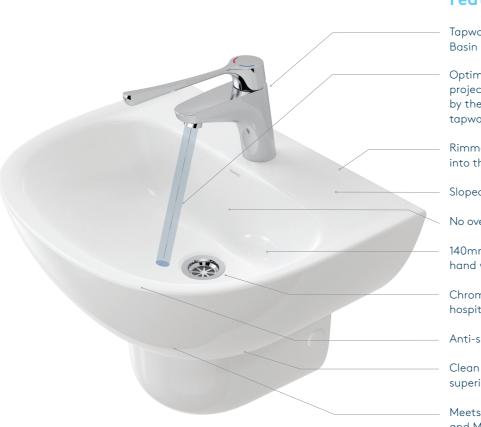

### Features

Tapware featured: Dorf Flickmixer Plus Care Basin Mixer

Optimal basin waste and tapware landing projections reduce potential splashing caused by the water stream (under full flow) from the tapware flowing directly into the basin waste

Rimmed tap landing detail directs water into the bowl

Sloped tap landing reduces water retention

- No overflow for increased hygiene
- 140mm deep bowl, ideal for thorough hand washing
- Chrome grate waste (supplied) suitable for hospital applications
- Anti-splash rim reduces potential splashing
- Clean smooth lines and fully glazed to provide superior infection control
- Meets AS1428.1-2009 Amd.1 Design for Access and Mobility