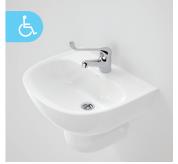

## **Optional Shroud Features**

- Fully integrated shroud provides increased infection control and eliminates potential contraband storage
- Easy to install and tamper resistant shroud bracket fixing

Vitreous china material for increased hygiene

#### FEATURES:

\*Optimal basin waste and tapware landing projections reduce potential splashing caused by the water stream from the tapware flowing directly into the basin waste.

Caroma Care 500 Wall Basin 0TH (without shroud) 873200W Caroma Care 500 Wall Basin 1TH (without shroud) 873210W Caroma Care Shroud 873170W