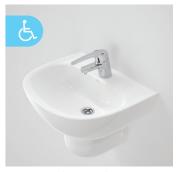

# The Caroma Care 500 Wall Basin

Caroma offers specialised and compliant solutions and is recognised as a leader in design and engineering. The extensive Care range offers innovation and practicality, without compromising on style, an exciting new addition to the care basin range is the Care 500 Wall Basin. The Wall Basin is specifically designed to meet Type C - hospital requirements for a non clinical basin, making it ideal for areas requiring general hand washing. It is compatible with a range of care and hospital specific tapware whilst meeting AS1428.1-2009 Amd.1 requirements. Featuring optimal basin waste and tapware landing with an integrated shroud, the Caroma Care 500 Wall Basin is ideal for infection and hygiene management - the perfect solution for hospital and health facilities.

### Features

Tapware featured: Dorf Flickmixer Plus Care Basin Mixer

Optimal basin waste and tapware landing projections reduce potential splashing caused by the water stream (under full flow) from the tapware flowing directly into the basin waste

Rimmed tap landing detail directs water into the bowl

Sloped tap landing reduces water retention

- No overflow for increased hygiene
- 140mm deep bowl, ideal for thorough hand washing
- Chrome grate waste (supplied) suitable for hospital applications
- Anti-splash rim reduces potential splashing
- Clean smooth lines and fully glazed to provide superior infection control
- Meets AS1428.1-2009 Amd.1 Design for Access and Mobility