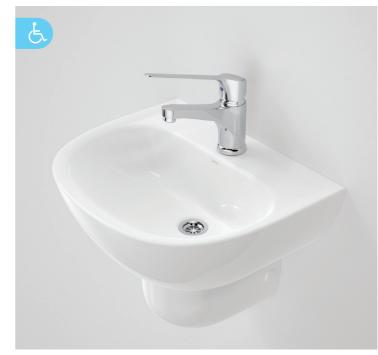

# The Caroma Care 500 Wall Basin

Caroma offers specialised and compliant solutions and is recognised as a leader in design and engineering. The extensive Care range offers innovation and practicality, without compromising on style, an exciting new addition to the care basin range is the Care 500 Wall Basin. The Wall Basin is specifically designed to meet Type C - hospital requirements for a non clinical basin, making it ideal for areas requiring general hand washing. It is compatible with a range of care and hospital specific tapware whilst meeting AS1428.1-2009 Amd.1 requirements. Featuring optimal basin waste and tapware landing with an integrated shroud, the Caroma Care 500 Wall Basin is ideal for infection and hygiene management - the perfect solution for hospital and health facilities.