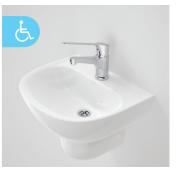

Caroma Care 500 Wall Basin matched with Skandic 150mm Care Basin Mixer Hot & Cold

Caroma G-Series Underslung Wall Sink Set G20004C4A

Caroma G-Series E Hands-Free Basin Mixer (Adj Temp)

Caroma Nordic Care Basin Mixer 90965C5A