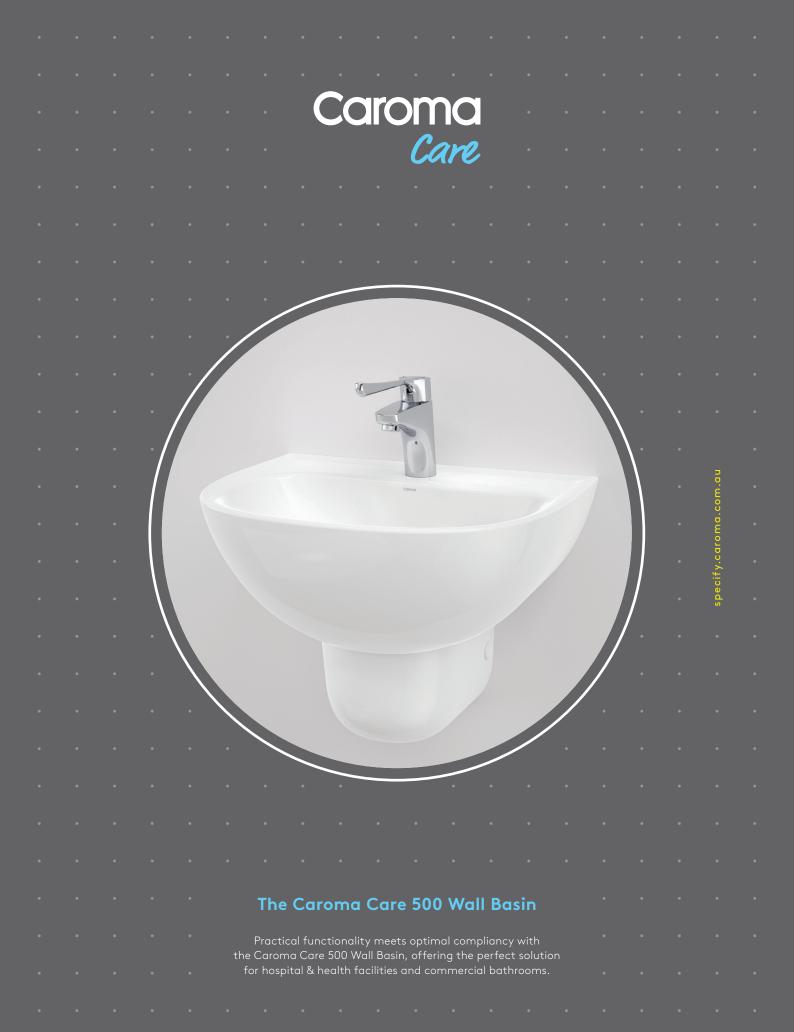

# The Caroma Care 500 Wall Basin

Caroma offers specialised and compliant solutions and is recognised as a leader in design and engineering. The extensive Care range offers innovation and practicality, without compromising on style, an exciting new addition to the care basin range is the Care 500 Wall Basin. The Wall Basin is specifically designed to meet Type C - hospital requirements for a non clinical basin, making it ideal for areas requiring general hand washing. It is compatible with a range of care and hospital specific tapware whilst meeting AS1428.1-2009 Amd.1 requirements. Featuring optimal basin waste and tapware landing with an integrated shroud, the Caroma Care 500 Wall Basin is ideal for infection and hygiene management - the perfect solution for hospital and health facilities.