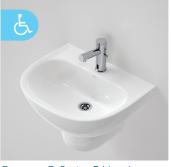

# The Caroma Care 500 Wall Basin

Caroma offers specialised and compliant solutions and is recognised as a leader in design and engineering. The extensive Care range offers innovation and practicality, without compromising on style, an exciting new addition to the care basin range is the Care 500 Wall Basin. The Wall Basin is specifically designed to meet Type C - hospital requirements for a non clinical basin, making it ideal for areas requiring general hand washing. It is compatible with a range of care and hospital specific tapware whilst meeting AS1428.1-2009 Amd.1 requirements. Featuring optimal basin waste and tapware landing with an integrated shroud, the Caroma Care 500 Wall Basin is ideal for infection and hygiene management - the perfect solution for hospital and health facilities.

### Features

Tapware featured: Dorf Flickmixer Plus Care Basin Mixer

Optimal basin waste and tapware landing projections reduce potential splashing caused by the water stream (under full flow) from the tapware flowing directly into the basin waste