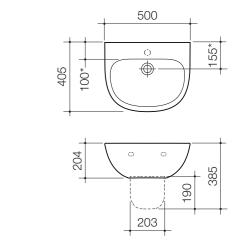

Rimmed tap landing detail directs water into the bowl

Sloped tap landing reduces water retention

- No overflow for increased hygiene
- 140mm deep bowl, ideal for thorough hand washing
- Chrome grate waste (supplied) suitable for hospital applications
- Anti-splash rim reduces potential splashing
- Clean smooth lines and fully glazed to provide superior infection control
- Meets AS1428.1-2009 Amd.1 Design for Access and Mobility