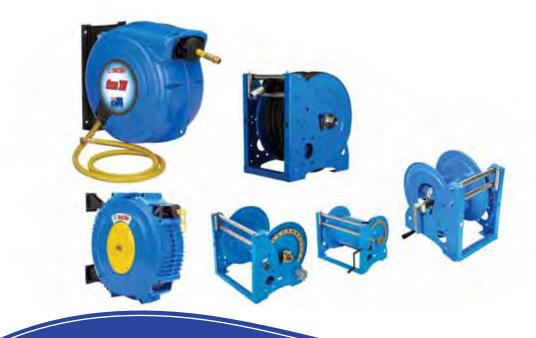

# Over 3000 variations and models of Hose Reels, Cord Reels and Cable Reels

With such a huge range to choose from, ReCoila<sup>®</sup> can service your needs from spring rewind, hydraulic motor rewind, 12 and 24 VDC electric motor rewind, air motor rewind, hand crank and reduction drive hand crank hose reels. Hose lengths to 150 metres (500ft) and diameters up to 50mm (2") in standard configurations as well as custom designed hose reels and cable reels for special applications.