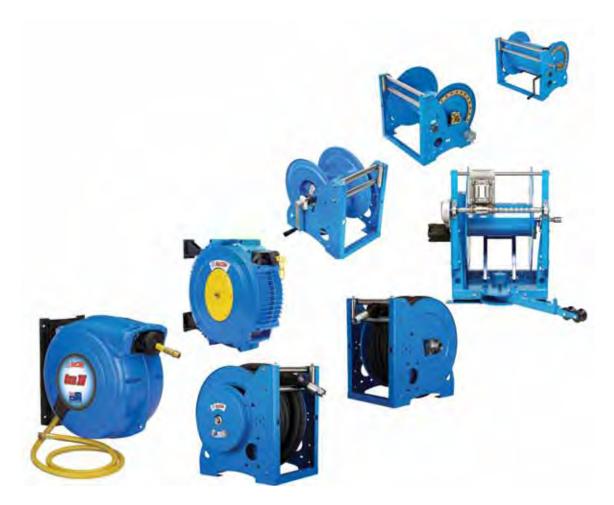

# Over 3000 variations and models of Hose Reels, Cord Reels and Cable Reels

With such a huge range to choose from, ReCoila<sup>®</sup> can service your needs from spring rewind, hydraulic motor rewind, 12 and 24 VDC electric motor rewind, air motor rewind, hand crank and reduction drive hand crank hose reels. Hose lengths to 150 metres (500ft) and diameters up to 50mm (2") in standard configurations as well as custom designed hose reels and cable reels for special applications.