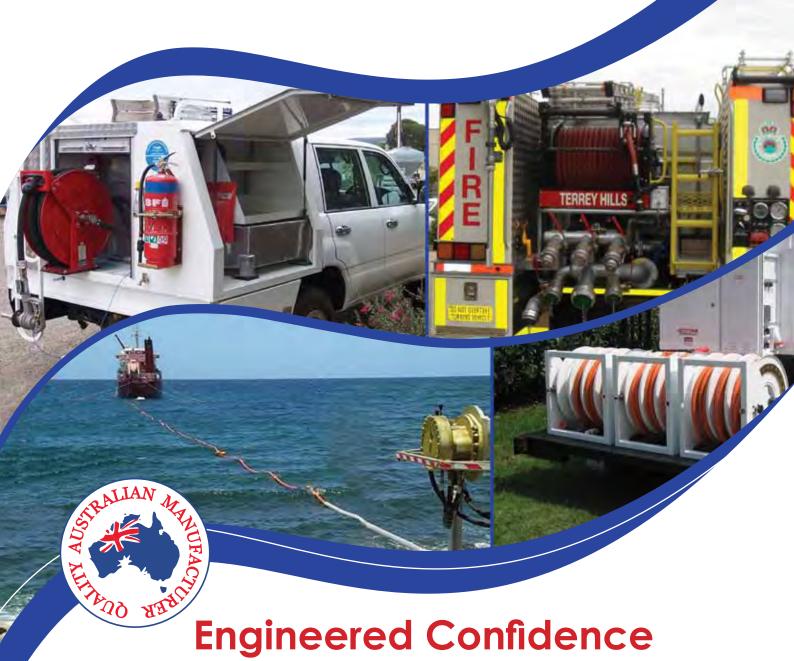

# Over 3000 variations and models of Hose Reels, Cord Reels and Cable Reels

With such a huge range to choose from, ReCoila<sup>®</sup> can service your needs from spring rewind, hydraulic motor rewind, 12 and 24 VDC electric motor rewind, air motor rewind, hand crank and reduction drive hand crank hose reels. Hose lengths to 150 metres (500ft) and diameters up to 50mm (2") in standard configurations as well as custom designed hose reels and cable reels for special applications.

Application versions include air hose reels, water hose reels, fire hose reels, lubrication, chemical and fuel reels amongst many other types of medium transfer.