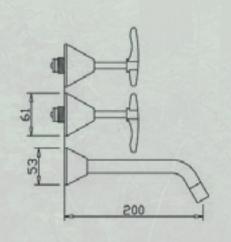

t the ease of use this technology supports.

Pacific's Alpine Tapware range is supported by a range of matching solid brass bathroom accessories. It's solid and efficient installation incorporates an anti vandal lock device designed not to be easily removed.

Alpine as the name suggests – Above all the rest.



Pacific Products (International) Pty. Limited

ABN 74 010 279 839

P.O. Box 179, Clontarf Beach Qld 4019 21 Brewer Street, Clontarf Qld 4019 Telephone: (07) 3283 8277

Telephone: (07) 3283 8277 Facsimile: (07) 3283 8211

Website: www.pacifictaps.com.au Email: info@pacifictaps.com.au







Chrome



Chrome Gold

#### **OPTIONS**



Jumper Valve



Ceramic Disc

**BATH LEVER** 

### **SHOWER LEVER**







## **WALL SET LEVER**



**BASIN LEVER** 

SINK TWIN LEVER



WALL SPA LEVER











# ALPINE

**ACCESSORIES** 



**TOILET ROLL HOLDER** 



**SOAP DISH** 



**TOWEL RING** 



**DOUBLE ROBE HOOK** 



TOOTHBRUSH TIDY & TUMBLER



**BATHROOM SHELF** 



**Products (International) Pty. Limited** 

ABN 74 010 279 839

P.O. Box 179, Clontarf Beach Qld 4019 21 Brewer Street, Clontarf Qld 4019

Telephone: (07) 3283 8277 Facsimile: (07) 3283 8211

Website: www.pacifictaps.com.au Email: info@pacifictaps.com.au

Pacific Tapware is synonymous with style, quality and contemporary design. This continues with the launch of the new matching Alpine Accessories range. It's solid and efficient installation incorporates an anti-vandal lock device designed not to be easily removed.



| Toothbrush Tidy & Tumbler |                  |  |
|---------------------------|--------------