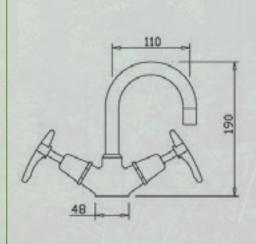

# **SINK TWIN**

**MINI SWAN** 

## **WALL SET LEVER**

**BASIN LEVER** 

SINK TWIN LEVER

WALL SPA LEVER