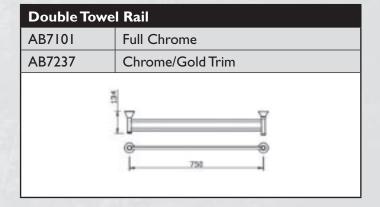

# ALPINE

**ACCESSORIES** 

**TOILET ROLL HOLDER** 

**SOAP DISH** 

**TOWEL RING** 

**DOUBLE ROBE HOOK** 

TOOTHBRUSH TIDY & TUMBLER

**BATHROOM SHELF** 

Pacific Tapware is synonymous with style, quality and contemporary design. This continues with the launch of the new matching Alpine Accessories range. It's solid and efficient installation incorporates an anti-vandal lock device designed not to be easily removed.