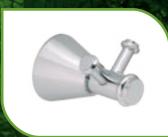

# ALPINE

**ACCESSORIES** 

**TOILET ROLL HOLDER** 

**SOAP DISH** 

**TOWEL RING** 

**DOUBLE ROBE HOOK** 

TOOTHBRUSH TIDY & TUMBLER

**BATHROOM SHELF** 

| Double Robe Hook |                  |  |
|------------------|------------------|--|
| AB7118           | Full Chrome      |  |
| AB7254           | Chrome/Gold Trim |  |
|                  | B15 20 20        |  |