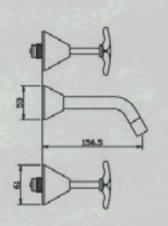

lly designed for durability with an anti-vandal handle assembly. Alpine is constructed in solid brass and finished in chrome, with gold trim as an option.

Pacific's Alpine Tapware range is supported by a range of matching solid brass bathroom accessories. It's solid and efficient installation incorporates an anti vandal lock device designed not to be easily removed.

Alpine as the name suggests – Above all the rest.

# ROGIES

Pacific Products (International) Pty. Limited

ABN 74 010 279 839

P.O. Box 179, Clontarf Beach Qld 4019 21 Brewer Street, Clontarf Qld 4019

Telephone: (07) 3283 8277 Facsimile: (07) 3283 8211

Website: www.pacifictaps.com.au Email: info@pacifictaps.com.au













Chrome



Chrome Gold

# OPTIONS



Jumper Valve



Ceramic Disc

# **SHOWER**



BASIN



BATH



**VANITEE SPA** 

# **SINK TWIN**

**MINI SWAN** 









# **LEVER TAPWARE**













Alpine, a breath of fresh air to contemporary tapware design.

Incorporating ceramic disc technology in lever design makes this an ideal tap for arthritic sufferers, persons with physical disabilities and those who simply want the ease of use this technology supports.

Pacific's Alpine Tapware range is supported by a range of matching solid brass bathroom accessories. It's solid and efficient installation incorporates an anti vandal lock device designed not to be easily removed.

Alpine as the name suggests – Above all the rest.



Pacific Products (International) Pty. Limited

ABN 74 010 279 839

P.O. Box 179, Clontarf Beach Qld 4019 21 Brewer Street, Clontarf Qld 4019 Telephone: (07) 3283 8277