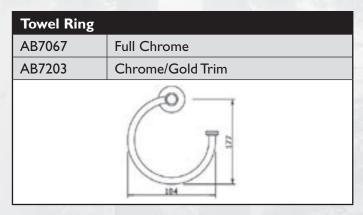

# ALPINE

**ACCESSORIES** 

**TOILET ROLL HOLDER** 

**SOAP DISH** 

**TOWEL RING** 

**DOUBLE ROBE HOOK** 

TOOTHBRUSH TIDY & TUMBLER

**BATHROOM SHELF** 

Pacific Tapware is synonymous with style, quality and contemporary design. This continues with the launch of the new matching Alpine Accessories range. It's solid and efficient installation incorporates an anti-vandal lock device designed not to be easily removed.