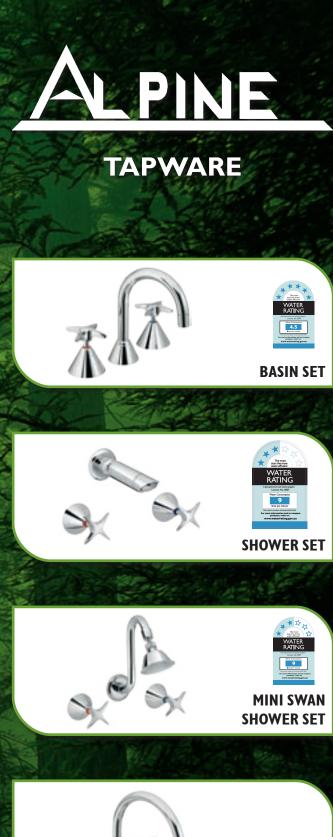

Alpine, a breath of fresh air to contemporary tapware design.

Architecturally designed for durability with an anti-vandal handle assembly. Alpine is constructed in solid brass and finished in chrome, with gold trim as an option.

Pacific's Alpine Tapware range is supported by a range of matching solid brass bathroom accessories. It's solid and efficient installation incorporates an anti vandal lock device designed not to be easily removed.

Alpine as the name suggests – Above all the rest.

# ROGIES

Pacific Products (International) Pty. Limited

ABN 74 010 279 839

P.O. Box 179, Clontarf Beach Qld 4019 21 Brewer Street, Clontarf Qld 4019

Telephone: (07) 3283 8277 Facsimile: (07) 3283 8211

Website: www.pacifictaps.com.au Email: info@pacifictaps.com.au













Chrome



Chrome Gold

# OPTIONS



Jumper Valve



Ceramic Disc

# **SHOWER**



BASIN



BATH



**VANITEE SPA** 

# **SINK TWIN**

**MINI SWAN** 









# **LEVER TAPWARE**













Alpine, a breath of fresh air to contemporary tapware design.

Incorporating ceramic disc technology in lever design makes this an ideal tap for arthritic sufferers, persons with physical disabilities and those who simply want the ease of use this technology supports.

Pacific's Alpine Tapware range is supported by a range of matching solid brass bathroom accessories. It's solid and efficient installation incorporates an anti vandal lock device designed not to be easily removed.

Alpine as the name suggests – Above all the rest.



Pacific Products (International) Pty. Limited

ABN 74 010 2