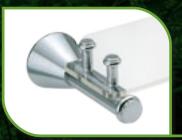

| Double Robe Hook |                  |  |
|------------------|------------------|--|
| AB7118           | Full Chrome      |  |
| AB7254           | Chrome/Gold Trim |  |
|                  | B15 20 20        |  |