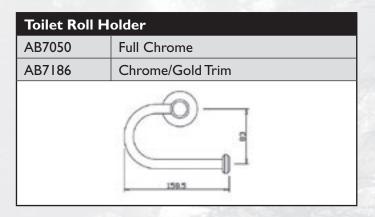

# ALPINE

**ACCESSORIES** 

**TOILET ROLL HOLDER** 

**SOAP DISH** 

**TOWEL RING** 

**DOUBLE ROBE HOOK** 

TOOTHBRUSH TIDY & TUMBLER

**BATHROOM SHELF** 