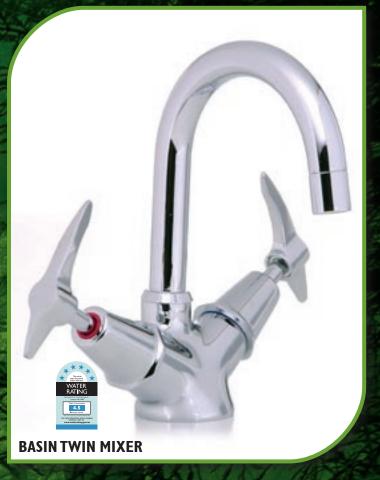

lid brass and finished in chrome, with gold trim as an option.

Pacific's Alpine Tapware range is supported by a range of matching solid brass bathroom accessories. It's solid and efficient installation incorporates an anti vandal lock device designed not to be easily removed.

Alpine as the name suggests – Above all the rest.

# ROGIES

Pacific Products (International) Pty. Limited

ABN 74 010 279 839

P.O. Box 179, Clontarf Beach Qld 4019 21 Brewer Street, Clontarf Qld 4019

Telephone: (07) 3283 8277 Facsimile: (07) 3283 8211

Website: www.pacifictaps.com.au Email: info@pacifictaps.com.au













Chrome



Chrome Gold

# OPTIONS



Jumper Valve



Ceramic Disc

# **SHOWER**



BASIN



BATH



**VANITEE SPA** 

# **SINK TWIN**

**MINI SWAN** 









# **LEVER TAPWARE**













Alpine, a breath of fresh air to contemporary tapware design.

Incorporating ceramic disc technology in lever design makes this an ideal tap for arthritic sufferers, persons with physical disabilities and those who simply want the ease of use this technology supports.

Pacific's Alpine Tapware range is supported by a range of matching solid brass bathroom accessories. It's solid and efficient installation incorporates an anti vandal lock device designed not to be easily removed.

Alpine as the name suggests – Above all the rest.



Pacific Products (International) Pty. Limited

ABN 74 010 279 839

P.O. Box 179, Clontarf Beach Qld 4019 21 Brewer Street, Clontarf Qld 4019 Telephone: (07) 3283 8277

Telephone: (07) 3283 8277 Facsimile: (07) 3283 8211

Website: www.pacifictaps.com.au Email: