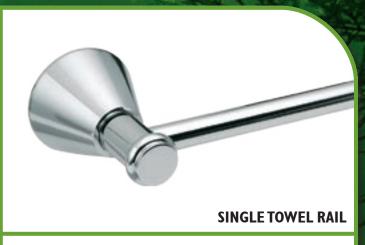

| Single Towel Rail |                  |  |
|-------------------|------------------|--|
| AB7084            | Full Chrome      |  |
| AB7220            | Chrome/Gold Trim |  |
|                   |                  |  |
| 1                 |                  |  |
|                   | TA A             |  |
|                   | 790              |  |
|                   | 53               |  |