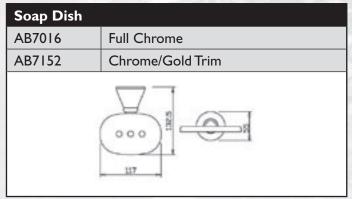

# ALPINE

**ACCESSORIES** 

**TOILET ROLL HOLDER** 

**SOAP DISH** 

**TOWEL RING** 

**DOUBLE ROBE HOOK** 

TOOTHBRUSH TIDY & TUMBLER

**BATHROOM SHELF** 