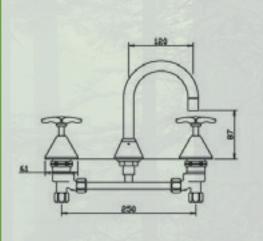

itecturally designed for durability with an anti-vandal handle assembly. Alpine is constructed in solid brass and finished in chrome, with gold trim as an option.

Pacific's Alpine Tapware range is supported by a range of matching solid brass bathroom accessories. It's solid and efficient installation incorporates an anti vandal lock device designed not to be easily removed.

Alpine as the name suggests – Above all the rest.

# ROGIES

Pacific Products (International) Pty. Limited

ABN 74 010 279 839

P.O. Box 179, Clontarf Beach Qld 4019 21 Brewer Street, Clontarf Qld 4019

Telephone: (07) 3283 8277 Facsimile: (07) 3283 8211

Website: www.pacifictaps.com.au Email: info@pacifictaps.com.au













Chrome



Chrome Gold

# OPTIONS



Jumper Valve



Ceramic Disc

# **SHOWER**



BASIN



BATH



**VANITEE SPA** 

# **SINK TWIN**

**MINI SWAN** 









# **LEVER TAPWARE**













Alpine, a breath of fresh air to contemporary tapware design.

Incorporating ceramic disc technology in lever design makes this an ideal tap for arthritic sufferers, persons with physical disabilities and those who simply want the ease of use this technology supports.

Pacific's Alpine Tapware range is supported by a range of matching solid brass bathroom accessories. It's solid and efficient installation incorporates an anti vandal lock device designed not to be easily removed.

Alpine as the name suggests – Above all the rest.



Pacific Products (International) Pty. Limited

ABN 74 010 279 839

P.O. Box 179, Clontarf Beach Qld 4019 21 Brewer Street, Clontarf Qld 4019 Telephone: (07) 328