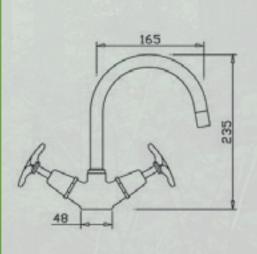

# **SINK TWIN**

**MINI SWAN** 

# **LEVER TAPWARE**

Alpine, a breath of fresh air to contemporary tapware design.

Incorporating ceramic disc technology in lever design makes this an ideal tap for arthritic sufferers, persons with physical disabilities and those who simply want the ease of use this technology supports.