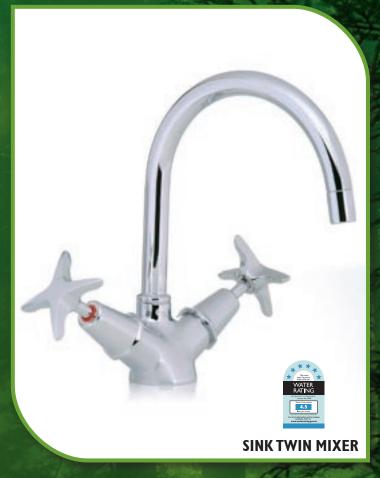

Alpine, a breath of fresh air to contemporary tapware design.

Architecturally designed for durability with an anti-vandal handle assembly. Alpine is constructed in solid brass and finished in chrome, with gold trim as an option.

Pacific's Alpine Tapware range is supported by a range of matching solid brass bathroom accessories. It's solid and efficient installation incorporates an anti vandal lock device designed not to be easily removed.

Alpine as the name suggests – Above all the rest.

# ROGIES

Pacific Products (International) Pty. Limited

ABN 74 010 279 839

P.O. Box 179, Clontarf Beach Qld 4019 21 Brewer Street, Clontarf Qld 4019

Telephone: (07) 3283 8277 Facsimile: (07) 3283 8211

Website: www.pacifictaps.com.au Email: info@pacifictaps.com.au













Chrome



Chrome Gol