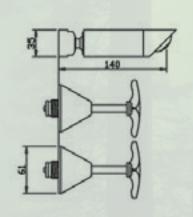

# **SINK TWIN**

**MINI SWAN** 

## **WALL SET LEVER**

**BASIN LEVER** 

SINK TWIN LEVER

WALL SPA LEVER