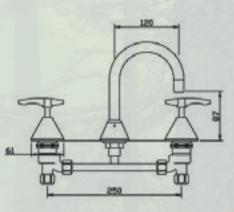

# **SINK TWIN**

**MINI SWAN** 

## **WALL SET LEVER**

**BASIN LEVER** 

SINK TWIN LEVER

WALL SPA LEVER