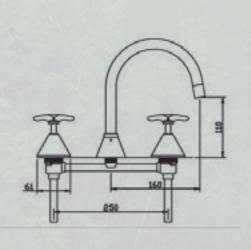

e assembly. Alpine is constructed in solid brass and finished in chrome, with gold trim as an option.

Pacific's Alpine Tapware range is supported by a range of matching solid brass bathroom accessories. It's solid and efficient installation incorporates an anti vandal lock device designed not to be easily removed.

Alpine as the name suggests – Above all the rest.

# ROGIES

Pacific Products (International) Pty. Limited

ABN 74 010 279 839

P.O. Box 179, Clontarf Beach Qld 4019 21 Brewer Street, Clontarf Qld 4019

Telephone: (07) 3283 8277 Facsimile: (07) 3283 8211

Website: www.pacifictaps.com.au Email: info@pacifictaps.com.au













Chrome



Chrome Gold

# OPTIONS



Jumper Valve



Ceramic Disc

# **SHOWER**



BASIN



BATH



**VANITEE SPA** 

# **SINK TWIN**

**MINI SWAN** 









# **LEVER TAPWARE**













Alpine, a breath of fresh air to contemporary tapware design.

Incorporating ceramic disc technology in lever design makes this an ideal tap for arthritic sufferers, persons with physical disabilities and those who simply want the ease of use this technology supports.

Pacific's Alpine Tapware range is supported by a range of matching solid brass bathroom accessories. It's solid and efficient installation incorporates an anti vandal lock device designed not to be easily removed.

Alpine as the name suggests – Above all the rest.



Pacific Products (International) Pty. Limited

ABN 74 010 279 839

P.O. Box 179, Clontarf Beach Qld 4019 21 Brewer Street, Clontarf Qld 4019 Telephone: (07) 3283 8277

Telephone: (07) 3283 8277 Facsimile: (07) 3283 8211