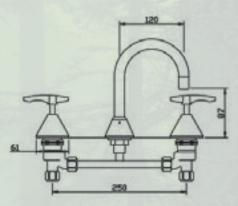

# **SINK TWIN**

**MINI SWAN** 

## **WALL SET LEVER**

**BASIN LEVER** 

SINK TWIN LEVER

WALL SPA LEVER