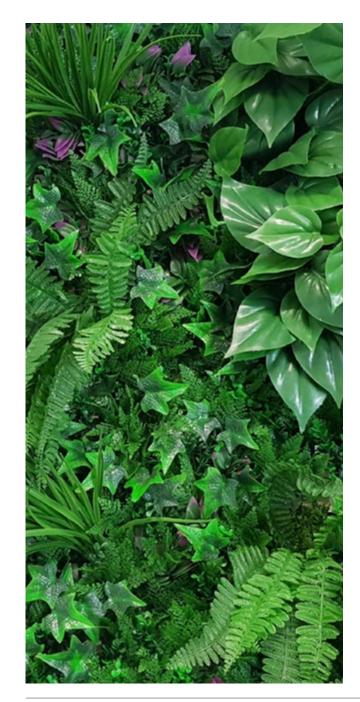

# **Evergreen Urban**

### **SUBURBAN ESCAPE**

The Evergreen Urban range is a real inner-city crowd pleaser! This eye-catching arrangement of foliage will transform your tired wall space into a vibrant, urban green wall instantly. The large leaves, thriving ferns and purple tones create an artificial green wall that veers on the wild side whether you install it inside or out.

## **OUR STYLES**











# **Evergreen Urban**

#### **BENEFITS & SPECIFICATIONS**





### **EASILY CUT**

Cut your panels to any shape or size with garden snippers or a sharp blade. We advise you measure your area a few times before cutting to ensure a seamless finish.



#### **SNAP & LOCK SYSTEM**

Each panel interconnects with a snap & lock system so you can create a wall to any size. The system is so sim