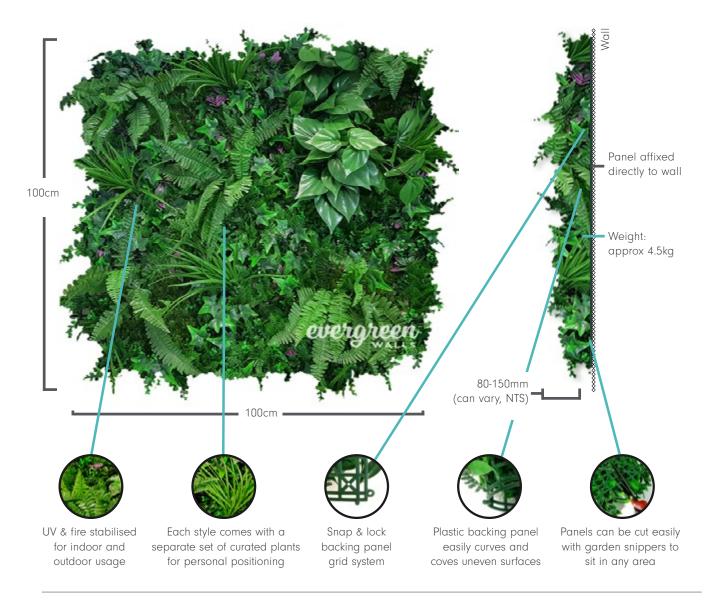

### **EASILY CUT**

Cut your panels to any shape or size with garden snippers or a sharp blade. We advise you measure your area a few times before cutting to ensure a seamless finish.

#### **SNAP & LOCK SYSTEM**

Each panel interconnects with a snap & lock system so you can create a wall to any size. The system is so simple anyone can do it without much effort.

#### **MAINTENANCE FREE**

Once installed, there is no need for additional power for lights, irrigation systems or call out fees to maintenance. The only upkeep you need to do is clean your plants with a damp cloth, or let the rain clean it for you. Simple.

#### **RECYCLABLE**

Made from low density UV stabilised polyethelene (LDPE), a common type of material found in many objects you use everyday.