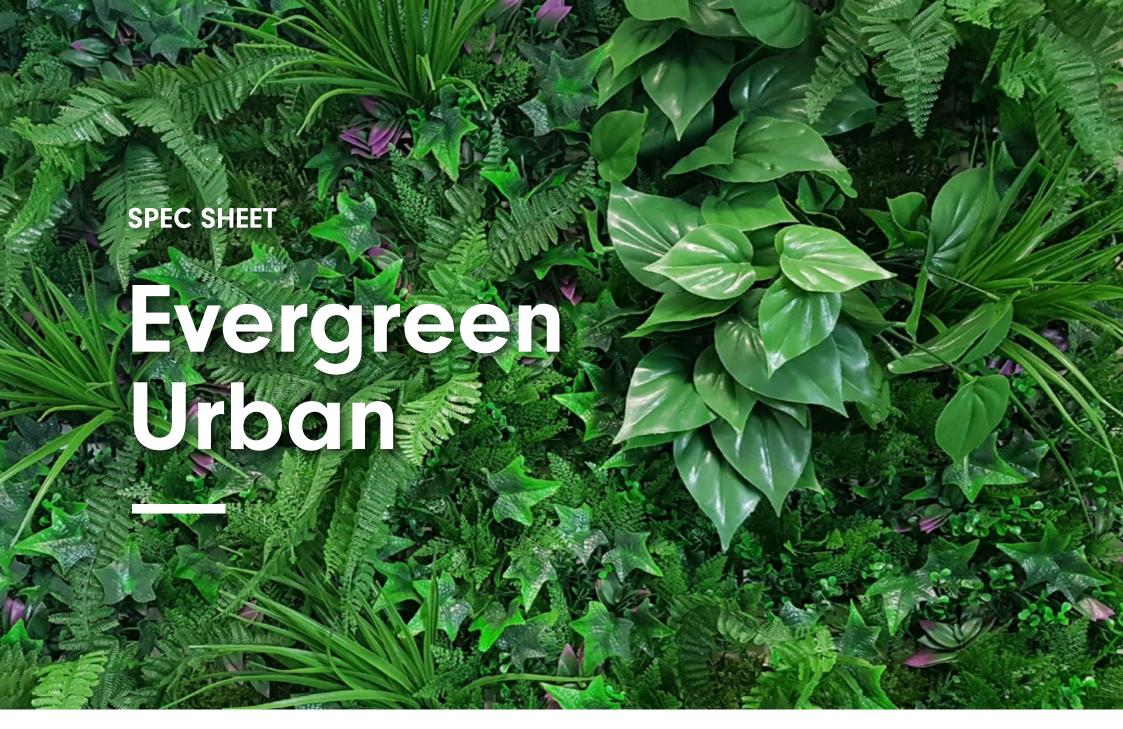

# **Evergreen Urban**

### **SUBURBAN ESCAPE**

The Evergreen Urban range is a real inner-city crowd pleaser! This eye-catching arrangement of foliage will transform your tired wall space into a vibrant, urban green wall instantly. The large leaves, thriving ferns and purple tones create an artificial green wall that veers on the wild side whether you install it inside or out.