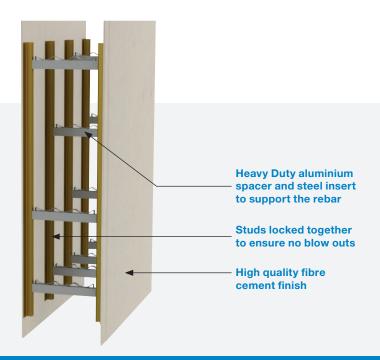

Available in multiple sizes, RITEK® X-PLUS™ is ideal for applications where you need a Deemed to Satisfy wall solution with a premium finish. RITEK® X-PLUS™ optimises internal floor space and saves time and money by eliminating the need to batten-out.