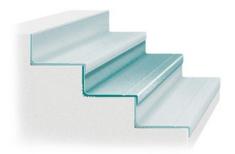

## norament® stairtreads

### Your one-piece stair solution

norament® one-piece nosing-tread-riser stairtreads are a clean and enduring solution for your stairs. norament® stairtreads are cost-effective for both new and renovated buildings. No matter your application or facility, you will have a wide choice of floor covering options to complete your design by using norament® stairtreads.

The stairtread is installed quickly, cleanly, and professionally as a single piece. All widths are possible, without visible seams or joint sealing. One of the many numerous advantages: the time consuming installation of stair nosings and separately trimmed coverings for single piece risers and treads now belong to the past. The subsurface can be virtually any material: wood, stone, screed, metal, or any of many other solid surfaces.

# norament® stairtreads

Pre-shaped stair coverings consisting of stair nosing, riser and tread all in one piece for straight steps with right-angled edge. For extremely heavy traffic stairwell areas.

Stairtread norament® 926