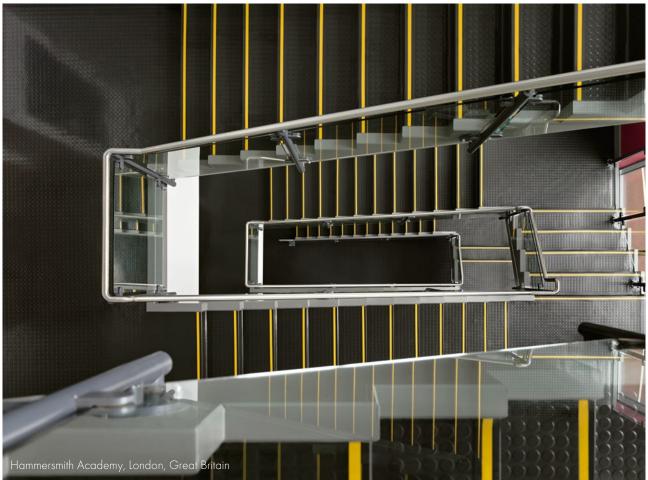

# norament® stairtreads

Pre-shaped stair coverings consisting of stair nosing, riser and tread all in one piece for straight steps with right-angled edge. For extremely heavy traffic stairwell areas.

Stairtread norament® 926