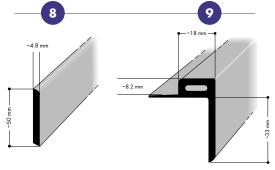

### S 1008 U/A 5013 U

**3**4

S 1008 U

Multi-purpose skirting Delivery unit: rolls of 10 r.m.

Connection profile for nora® stair angles "TW"

#### A 5013 U

For landings and ramps Delivery unit: in units of 2.5 r.m. Connection profile for nora® stair angles "TG"

0214

0319

0702 0716

0733

0749

0882