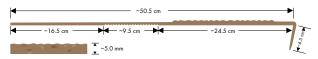

#### T 5049/T 5044

Minimum order quantity: 5 r.m. Standard length: 2.5 r.m. Delivery in 5 fixed lengths possible: 1.00/1.25/1.65/2.0/2.50 r.m.

T 5049 E/F

For flooring thicknesses

of 3.5 to 4.0~mm

| 0214 | 0884 |
|------|------|
| 0702 | 4877 |
| 0716 | 4885 |
| 0749 | 4890 |