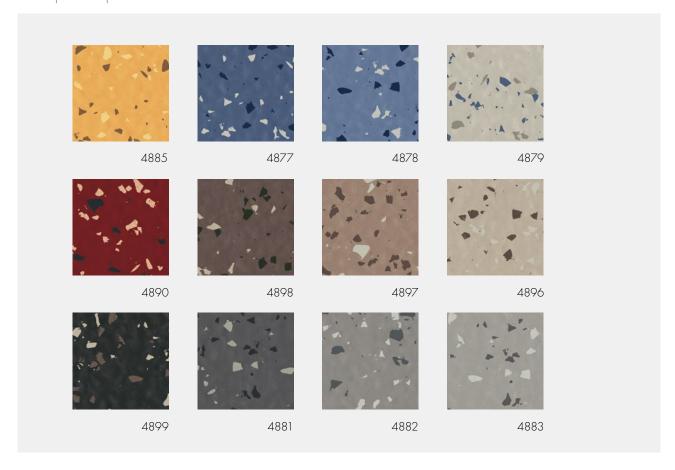

norament® stairtreads are offered in both round and hammerblow surface, and are available in a wide range of colors with matching accessories to give you an array of design options for a cohesive look.

#### T 5049/T 5044

Minimum order quantity: 5 r.m. Standard length: 2.5 r.m. Delivery in 5 fixed lengths possible: 1.00/1.25/1.65/2.0/2.50 r.m.

T 5049 E/F

For flooring thicknesses

of 3.5 to 4.0~mm

| 0214 | 0884 |
|------|------|
| 0702 | 4877 |
| 0716 | 4885 |
| 0749 | 4890 |

#### A 5013 U

For landings and ramps Delivery unit: in units of 2.5 r.m. Connection profile for nora® stair angles "TG"

0214

0319

0702 0716

0733

0749

0882

0884

0890

2074

4877

4878

4881

4890

4897

4898

5107

5108

5115

5116

5118

5121

5127

5129