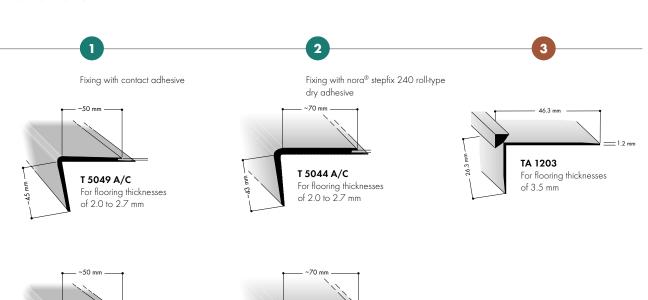

#### T 5049/T 5044

Minimum order quantity: 5 r.m. Standard length: 2.5 r.m. Delivery in 5 fixed lengths possible: 1.00/1.25/1.65/2.0/2.50 r.m.

T 5049 E/F

For flooring thicknesses

of 3.5 to 4.0~mm

| 0214 | 0884 |
|------|------|
| 0702 | 4877 |
| 0716 | 4885 |
| 0749 | 4890 |

#### TA 1203

Aluminium stair nosing for stairs made of norament® coverings Delivery unit: 2.7 r.m.

For flooring thicknesses

of 3.5 to 4.0 mm