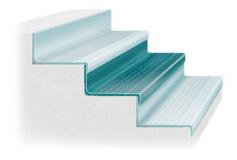

## norament® stairtreads

### Your one-piece stair solution

norament® one-piece nosing-tread-riser stairtreads are a clean and enduring solution for your stairs. norament® stairtreads are cost-effective for both new and renovated buildings. No matter your application or facility, you will have a wide choice of floor covering options to complete your design by using norament® stairtreads.

The stairtread is installed quickly, cleanly, and professionally as a single piece. All widths are possible, without visible seams or joint sealing. One of the many numerous advantages: the time consuming installation of stair nosings and separately trimmed coverings for single piece risers and treads now belong to the past. The subsurface can be virtually any material: wood, stone, screed, metal, or any of many other solid surfaces.

# norament® stairtreads

Pre-shaped stair coverings consisting of stair nosing, riser and tread all in one piece for straight steps with right-angled edge. For extremely heavy traffic stairwell areas.

Stairtread norament® 926