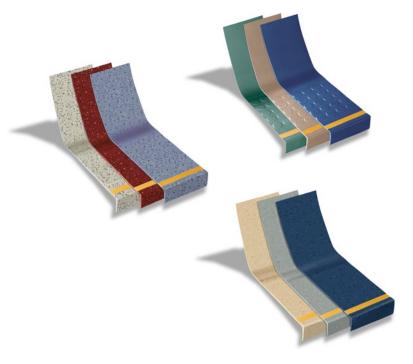

norament® stairtreads are offered in both round and hammerblow surface, and are available in a wide range of colors with matching accessories to give you an array of design options for a cohesive look.

# norament® stairtreads

Pre-shaped stair coverings consisting of stair nosing, riser and tread all in one piece for straight steps with right-angled edge. For extremely heavy traffic stairwell areas.

Stairtread norament® 926

One-coloured with classic round pastille, footfall sound absorption improvment of 12 dB

## Stairtread norament® 926 grano

Granular design rich in contrast with a hammerblow surface, footfall sound absorption improvment of  $12\ dB$ 

### Stairtread norament® 926 satura

Tone-in-tone granular design with a hammerblow surface, footfall sound absorption improvment of  $12\ dB$ 