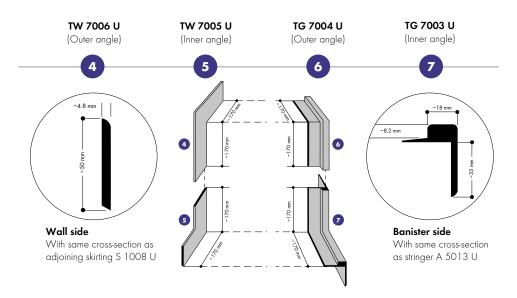

# | nora® stair angles

For the smooth finishing of right-angled stairs to the wall and banister side.

TW 7005 U/TW 7006 U/ TG 7003 U/TG 7004 U

Delivery unit: pieces

### S 1008 U/A 5013 U

**3**4

S 1008 U

Multi-purpose skirting Delivery unit: rolls of 10 r.m.

Connection profile for nora® stair angles "TW"

#### A 5013 U

For landings and ramps Delivery unit: in units of 2.5 r.m. Connection profile for nora® stair angles "TG"

0214

0319

0702 0716

0733

0749

0882