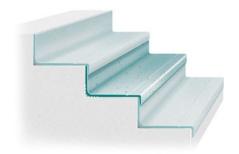

# norament® stairtreads

Pre-shaped stair coverings consisting of stair nosing, riser and tread all in one piece for straight steps with right-angled edge. For extremely heavy traffic stairwell areas.

Stairtread norament® 926

#### Stairtread norament® 926

12

Art. 926/465 - width 1,285 mm Art. 926/466 - width 1,614 mm Art. 926/467 - width 2,004 mm

O = Price category