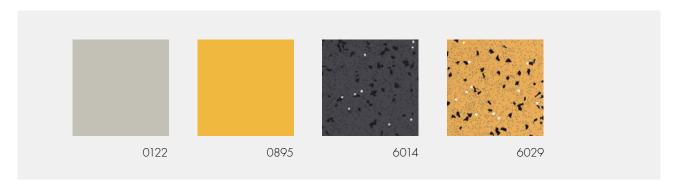

## norament® stairtreads with signal or safety stripes

norament<sup>®</sup> stairtreads can be equipped with the following signal or safety stripes:

- Signal stripes yellow, phosphorescent according to DIN 67 510, in a width of 2 cm, integrated into the tread area of the stair nosing
- Signal stripes uni, in a width of 2 or 3 cm in the colours 0122, light grey, and 0895, signal yellow, integrated into the tread area and alternatively also in the vertical part of the stair nosing
- Safety stripes ultra grip for increased slip resistance, in a width of 2 or 3 cm in the colours 6029, yellow, and 6014, grey, integrated into the tread area and alternatively also in the vertical part of the stair nosing