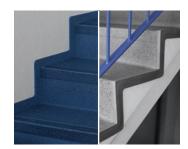

## norament® stairtreads with signal or safety stripes

norament<sup>®</sup> stairtreads can be equipped with the following signal or safety stripes:

- Signal stripes yellow, phosphorescent according to DIN 67 510, in a width of 2 cm, integrated into the tread area of the stair nosing
- Signal stripes uni, in a width of 2 or 3 cm in the colours 0122, light grey, and 0895, signal yellow, integrated into the tread area and alternatively also in the vertical part of the stair nosing
- Safety stripes ultra grip for increased slip resistance, in a width of 2 or 3 cm in the colours 6029, yellow, and 6014, grey, integrated into the tread area and alternatively also in the vertical part of the stair nosing