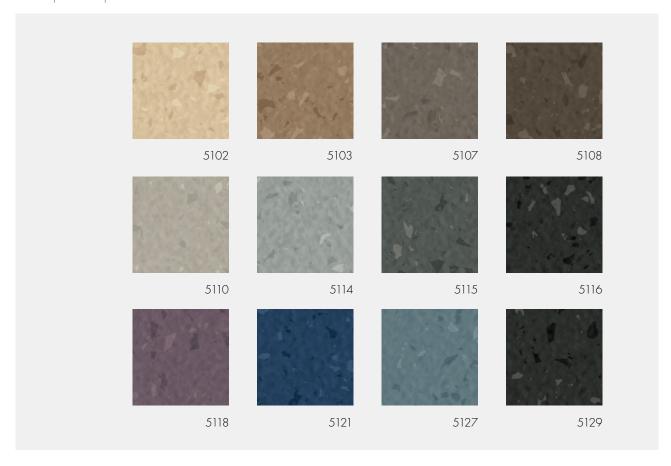

ght steps with right-angled edge. For extremely heavy traffic stairwell areas.

Stairtread norament® 926

One-coloured with classic round pastille, footfall sound absorption improvment of 12 dB





#### Stairtread norament® 926

12

Art. 926/465 - width 1,285 mm Art. 926/466 - width 1,614 mm Art. 926/467 - width 2,004 mm



O = Price category

## Stairtread norament® 926 grano

Granular design rich in contrast with a hammerblow surface, footfall sound absorption improvment of  $12\ dB$ 





### Stairtread norament® 926 grano

**~** 12

Art. 926 grano/479 – width 1,285 mm Art. 926 grano/468 – width 1,614 mm Art. 926 grano/469 – width 2,004 mm



### Stairtread norament® 926 satura

Tone-in-tone granular design with a hammerblow surface, footfall sound absorption improvment of  $12\ dB$ 





### Stairtread norament® 926 satura



Art. 926 satura/479 – width 1,285 mm Art. 926 satura/468 – width 1,614 mm Art. 926 satura/469 – width 2,004 mm



## norament® stairtreads with signal or safety stripes

norament<sup>®</sup> stairtreads can be equipped with the following signal or safety stripes:



- Signal stripes yellow, phosphorescent according to DIN 67 510, in a width of 2 cm, integrated into the tread area of the stair nosing
- Signal stripes uni, in a width of 2 or 3 cm in the colours 0122, light grey, and 0895, signal yellow, integrated into the tread area and alternatively also in the vertical part of the stair nosing
- Safety stripes ultra grip for increased slip resistance, in a width of 2 or 3 cm in the colours 6029, yellow, and 6014, grey, integrated into the tread a