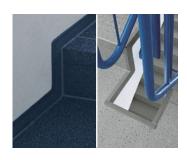

# nora® accessories for stairwell areas

Accessory range made of rubber matched to suit norament® and noraplan® floor coverings. Can also be used in combination with other types of floorings. nora® profiles are impact and shock-resistant, do not shrink, do not contain any plasticizers and retain their functional reliability long term.

# | nora® stair angles

For the smooth finishing of right-angled stairs to the wall and banister side.

TW 7005 U/TW 7006 U/ TG 7003 U/TG 7004 U

Delivery unit: pieces