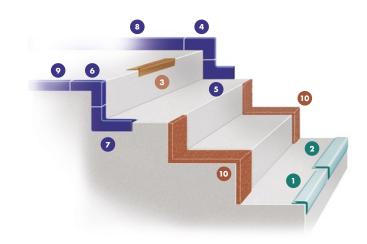

# nora® accessories for stairwell areas

Accessory range made of rubber matched to suit norament® and noraplan® floor coverings. Can also be used in combination with other types of floorings. nora® profiles are impact and shock-resistant, do not shrink, do not contain any plasticizers and retain their functional reliability long term.

# nora® stair nosings

With plug-in lip for quick and easy installation on all types of staircases.

# | nora® stair angles

For the smooth finishing of right-angled stairs to the wall and banister side.

TW 7005 U/TW 7006 U/ TG 7003 U/TG 7004 U

Delivery unit: pieces

# | nora® skirting and stringer profile