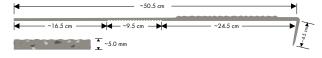

#### Stairtread norament® 926

12

Art. 926/465 - width 1,285 mm Art. 926/466 - width 1,614 mm Art. 926/467 - width 2,004 mm

O = Price category

### Stairtread norament® 926 grano

**~** 12

Art. 926 grano/479 – width 1,285 mm Art. 926 grano/468 – width 1,614 mm Art. 926 grano/469 – width 2,004 mm

### Stairtread norament® 926 satura

Art. 926 satura/479 – width 1,285 mm Art. 926 satura/468 – width 1,614 mm Art. 926 satura/469 – width 2,004 mm