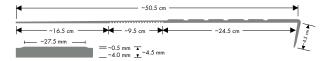

#### Stairtread norament® 926

12

Art. 926/465 - width 1,285 mm Art. 926/466 - width 1,614 mm Art. 926/467 - width 2,004 mm

O = Price category