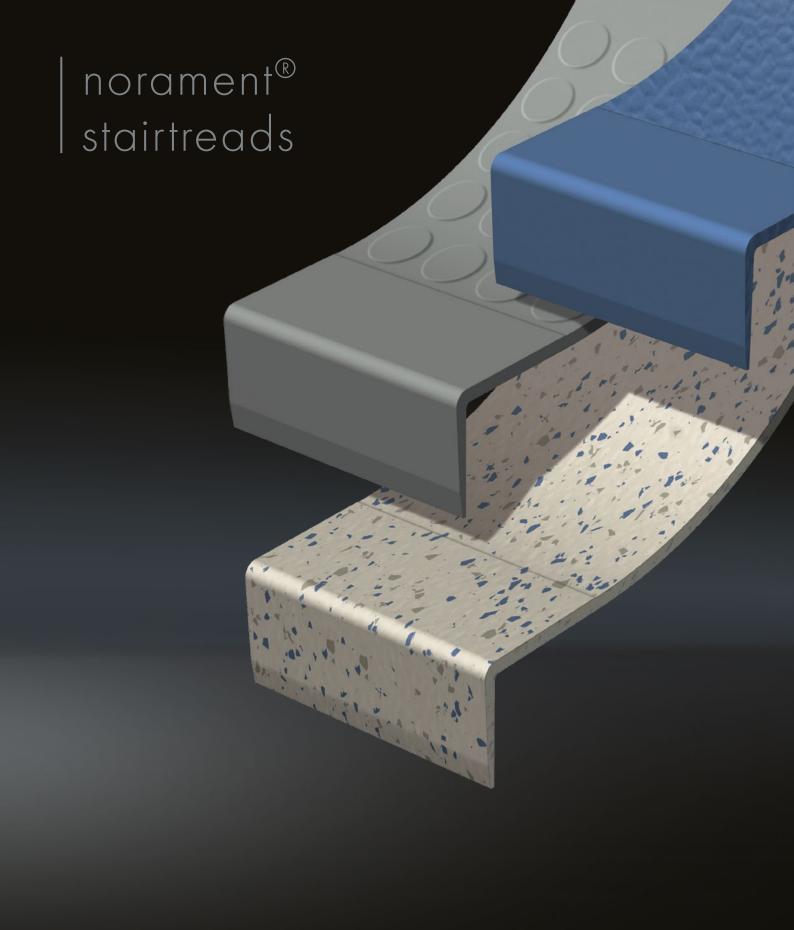

## norament® stairtreads

### Your one-piece stair solution

norament® one-piece nosing-tread-riser stairtreads are a clean and enduring solution for your stairs. norament® stairtreads are cost-effective for both new and renovated buildings. No matter your application or facility, you will have a wide choice of floor covering options to complete your design by using norament® stairtreads.

The stairtread is installed quickly, cleanly, and professionally as a single piece. All widths are possible, without visible seams or joint sealing. One of the many numerous advantages: the time consuming installation of stair nosings and separately trimmed coverings for single piece risers and treads now belong to the past. The subsurface can be virtually any material: wood, stone, screed, metal, or any of many other solid surfaces.