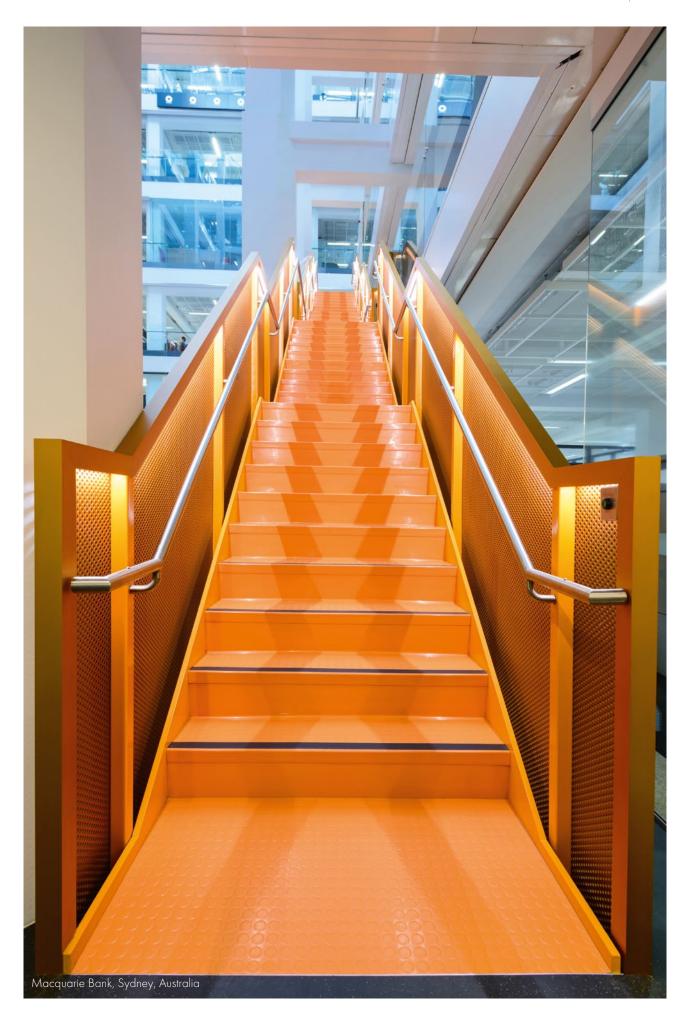

# norament® stairtreads

Pre-shaped stair coverings consisting of stair nosing, riser and tread all in one piece for straight steps with right-angled edge. For extremely heavy traffic stairwell areas.

Stairtread norament® 926

One-coloured with classic round pastille, footfall sound absorption improvment of 12 dB