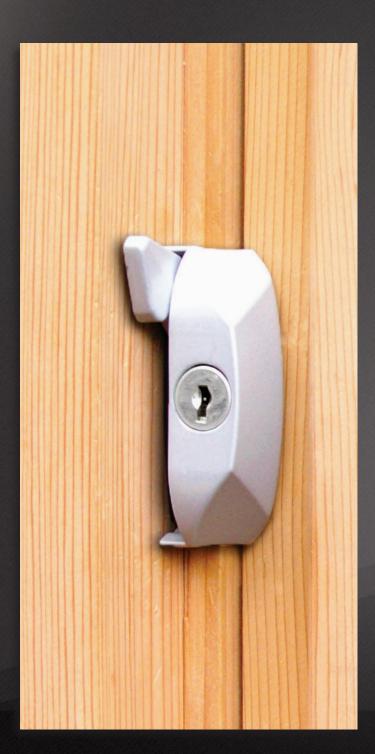

## DT11 Casement & Awning Window Lock

**Sterling Series Window Lock Range** 

The DT11 is a non-handed key lockable sash lock suitable for use on both casement and awning timber windows.

Key locking and removable cylinder housing allows the insect screen to be removed for cleaning purposes without the use of tools.

## **Features**

- In addition to key locking, this product can be used individually or in multiples to improve window performance.
- Key number 92611 compliments other Sterling Series window hardware. Includes DT1 Double Hung Lock, DT2 sash lifts, DT3 keyed casement lock & DT4 Sliding Window Lock.
- Compliments casement and awning windows operated by arm winder or chain driven products (e.g. DS177 Chainwinder).
- Dimensions complimentary to existing latches.
- Tested to provide secure fixing in excess of 1000 newtons of negative pressure.