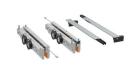

## **Track Options**

### Step 2: Select desired track

**Step 3: Select Braking Mechanisms** 

Track 1

Track 4 Recessed Ceiling Mount with Fixed Panel Pocket

Track 2 Wall/Ceiling Mount Track Recessed Ceiling Mount Track

Track 3 Ceiling or Wall Mount with Fixed Panel Pocket