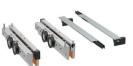

## **Track Options**

### Step 2: Select desired track

**Step 3: Select Braking Mechanisms** 

Track 1

Track 4 Recessed Ceiling Mount with Fixed Panel Pocket

Track 2 Wall/Ceiling Mount Track Recessed Ceiling Mount Track

Track 3 Ceiling or Wall Mount with Fixed Panel Pocket