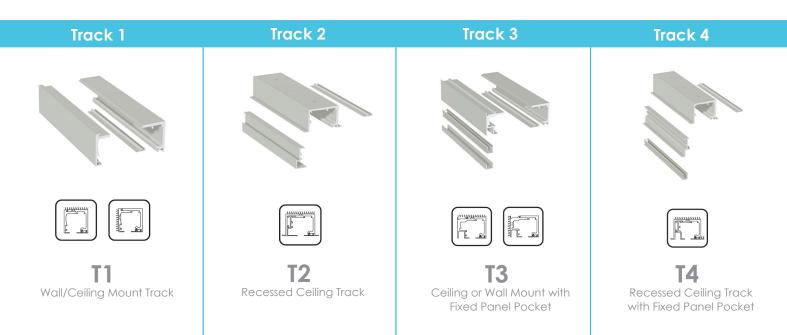

## **Track Options**

### Step 2: Select desired track

**Step 3: Select Braking Mechanisms** 

Track 1

Track 4 Recessed Ceiling Mount with Fixed Panel Pocket

Track 2 Wall/Ceiling Mount Track Recessed Ceiling Mount Track

Track 3 Ceiling or Wall Mount with Fixed Panel Pocket