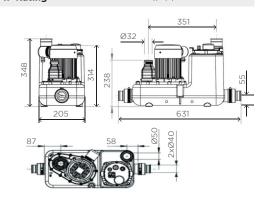

## **TECHNICAL CHARACTERISTICS**

| Discharge Pipework       | 25 mm                           |
|--------------------------|---------------------------------|
| Motor Power              | 750 Watts                       |
| Voltages                 | 220-240 V/50 Hz                 |
| Tank Volume              | 14 L                            |
| Working Waste Water Temp | 35°C/Max 90°C<br>(intermittent) |
| Product Weight           | 12 kg                           |
| Overall Measurements     | 631 x 348 x 205 mm              |
| Inlet Pipework           | 50 - 65 mm                      |
| IP Rating                | IP44                            |