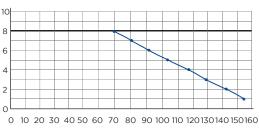

#### VERTICAL/HORIZONTAL PERFORMANCE

Increase size of horizontal run by one pipe size after 5m. All horizontal pipework requires a minimum of 1:100 fall.

10 20 30 40 50 60 70 80 90 100 metres

## FLOW RATE PERFORMANCE CHART

Discharge height (m)

OUTPUT (litres/min)

**APPLICATIONS** 

**MACHINE** 

**WASHER** 

**PRODUCT REFERENCE: SA102** 

**Optional remote** wired alarm panel