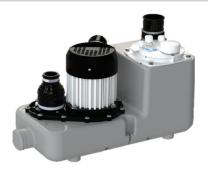

# Sanicom 1

Sanicom 1 is a powerful lifting station for grey water in busy commercial environments. Suitable for multiple connections including a basin, bath, shower, sink, dishwasher and washing machine. The easy access service design makes it ideal for busy commercial kitchens and cafe's.

### WHY CHOOSE THIS PRODUCT?

Ideal for commercial applications e.g. cleaning/ catering sinks

Heavy duty, safe, reliable pump

Unit operates automatically

Two 50 mm side entries and air vent/connection to exterior