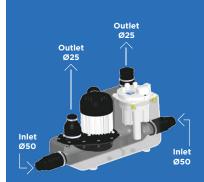

### WHY CHOOSE THIS PRODUCT?

Ideal for commercial applications e.g. cleaning/ catering sinks

Heavy duty, safe, reliable pump

Unit operates automatically

Two 50 mm side entries and air vent/connection to exterior

## **TECHNICAL CHARACTERISTICS**

| Discharge Pipework       | 25 mm                           |
|--------------------------|---------------------------------|
| Motor Power              | 750 Watts                       |
| Voltages                 | 220-240 V/50 Hz                 |
| Tank Volume              | 14 L                            |
| Working Waste Water Temp | 35°C/Max 90°C<br>(intermittent) |
| Product Weight           | 12 kg                           |
| Overall Measurements     | 631 x 348 x 205 mm              |
| Inlet Pipework           | 50 - 65 mm                      |
| IP Rating                | IP44                            |