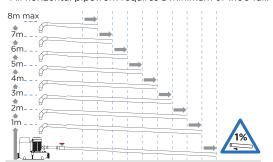

#### VERTICAL/HORIZONTAL PERFORMANCE

Increase size of horizontal run by one pipe size after 5m. All horizontal pipework requires a minimum of 1:100 fall.

10 20 30 40 50 60 70 80 90 100 metres