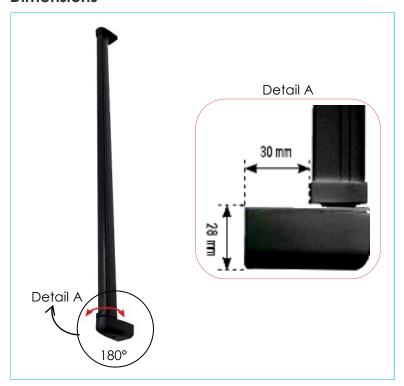

The easy to install weather proof design makes it suitable for all gates, boom gates and roller doors.

The HR light curtain has a range of 20 metres and the mounting brackets can be adjusted through 180° to ensure perfect alignment.

## **Dimensions**