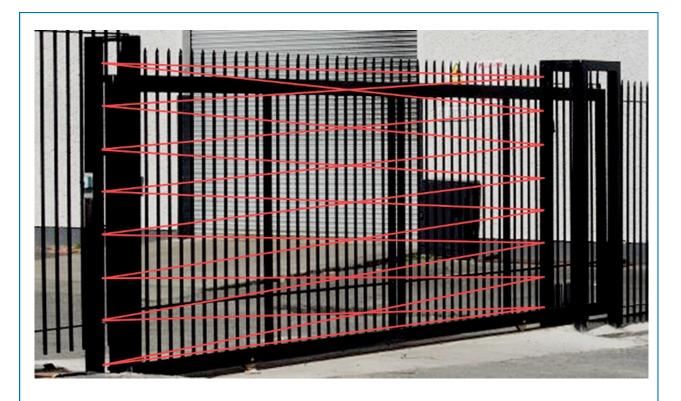

## **Sentinel HR Safety Light Curtain**

Provides increased safety and security

The HR light curtain is a reliable alternative to safety loops and much more effective than a single safety PE beam.

The Sentinel HR Safety Light curtain is used in situations where maximum coverage from a safety beam is required. Multiple beams are spaced so that the total area is covered.

The easy to install weather proof design makes it suitable for all gates, boom gates and roller doors.

The HR light curtain has a range of 20 metres and the mounting brackets can be adjusted through 180° to ensure perfect alignment.

The electronics are fitted inside a black anodised aluminium channel 26 mm square and the lens is held in place by the ABS plastic end caps.

The beams cover the full length of the light curtain and the reaction time is 120 ms.