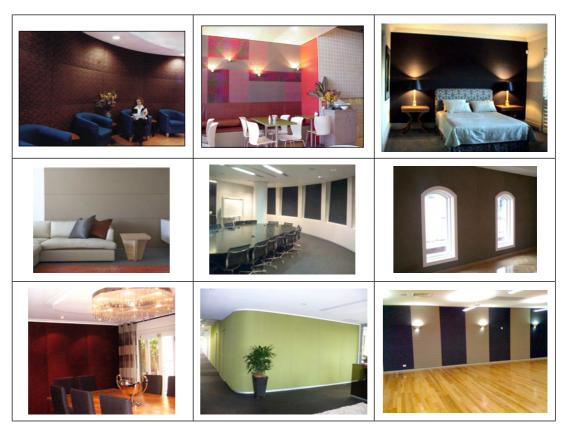

## KLIPTEX® ACOUSTIC STRETCH FABRIC SYSTEM

KlipTex<sup>®</sup> is a stretch fabric system that combines superior acoustic performance with the warmth and beauty of a removable fabric finish for walls and ceilings.

Reduce reverberated sound and enhance listening in restaurants, dining areas, lobbies, waiting rooms, meeting rooms, auditoriums and open office areas.

Add style and effective sound control by combining fabric panels with other surface finishes.

Add creative flair by using decorative fabric panels of any shape and size. Use custom fabrics with printed artwork, logos or graphics. Use as an architectural feature only, without the acoustic substrate.

KlipTex<sup>®</sup> is a customised stretch fabric system which includes a sound absorption material concealed within the perimeter of the KlipTex<sup>®</sup> frame, over which the decorative fabric is stretched and locked in position.