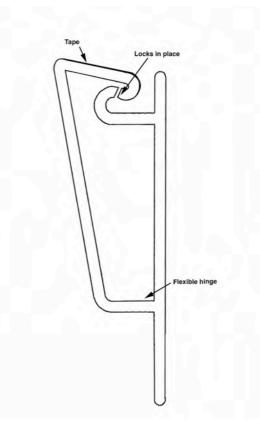

## **KlipTex<sup>®</sup>**

The KlipTex<sup>®</sup> frame system includes a hinged track to eliminate the possibility of damage to the fabric during installation and removal. The unique locking mechanism ensures high tension of the fabric and eliminates the possibility of sagging.