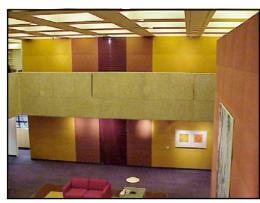

Reduce reverberated sound and enhance listening in restaurants, dining areas, lobbies, waiting rooms, meeting rooms, auditoriums and open office areas.

Add style and effective sound control by combining fabric panels with other surface finishes.

Add creative flair by using decorative fabric panels of any shape and size. Use custom fabrics with printed artwork, logos or graphics. Use as an architectural feature only, without the acoustic substrate.

The KlipTex<sup>®</sup> acoustic substrate will not flatten or twist and supports the hanging of wall art and other light objects. Additional design elements such as shadow lines and lighting can be incorporated. The 'tackable' substrate can be used as a pin-board in meeting rooms to mount charts and other printed material,