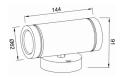

12v exterior 316 stainless steel. Tempered front glass and  ${\bf IP65}$  rated for weather and corrosion resistance. Supplied with silicone rubber seals. Supplied as standard with 35w 12v MR16 lamp. Optional LED versions are available. All models require remote transformer or LED driver. Other available colours Anodized Aluminium and Black