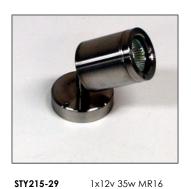

STY215-09 1x12v 35w MR16

All models available with **LED** MR16

Stainless Steel

Black

Anodized Aluminium

Anodized Aluminium

Black

STY216-29 1x12v 35w MR16