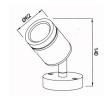

STY215-09 1x12v 35w MR16

All models available with **LED** MR16

Stainless Steel

Black

Anodized Aluminium

Anodized Aluminium

Black

STY216-29 1x12v 35w MR16