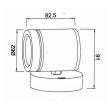

12v exterior 316 stainless steel. Tempered front glass and  ${\bf IP65}$  rated for weather and corrosion resistance. Supplied with silicone rubber seals. Supplied as standard with 35w 12v MR16 lamp. Optional LED versions are available. All models require remote transformer or LED driver. Other available colours Anodized Aluminium and Black