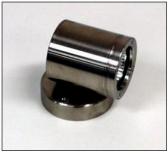

12v exterior 316 stainless steel. Tempered front glass and  ${\bf IP65}$  rated for weather and corrosion resistance. Supplied with silicone rubber seals. Supplied as standard with 35w 12v MR16 lamp. Optional LED versions are available. All models require remote transformer or LED driver. Other available colours Anodized Aluminium and Black