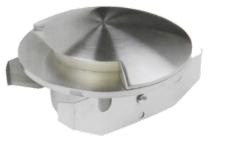

## GARDEN STEP LIGHT

This surface mount step light with a modern and stylish design is ideal for use on steps, pathways and any indoor or outdoor decorative lighting application. The patented cable water proofing design eliminates water or moisture intrusion and the 316 stainless steel, makes this fitting very robust and can be installed in harsh environments.