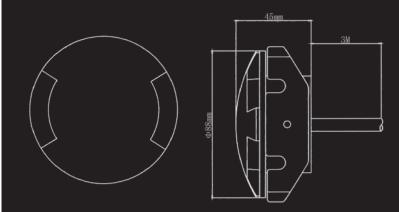

| Product<br>Code | Voltage<br>(V) | Wattage<br>(W) | IP<br>Rating | Lumen<br>(Lm) | Beam<br>Angle | LED Chip<br>Type | Material<br>Type | LED<br>Qty |
|-----------------|----------------|----------------|--------------|---------------|---------------|------------------|------------------|------------|
| SSL13           | 12/24V DC      | 3W             | IP67         | 240           | diffused      | CREE             | 316 SS           | 3          |
| SSL13/2         | 12/24V DC      | 3W             | IP67         | 240           | diffused      | CREE             | 316 SS           | 3          |