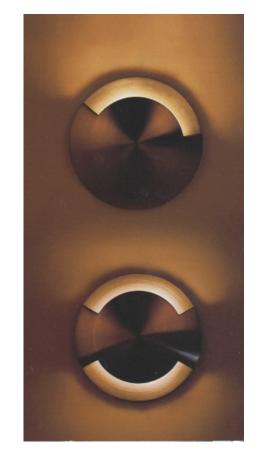

## GARDEN STEP LIGHT

This surface mount step light with a modern and stylish design is ideal for use on steps, pathways and any indoor or outdoor decorative lighting application. The patented cable water proofing design eliminates water or moisture intrusion and the 316 stainless steel, makes this fitting very robust and can be installed in harsh environments.