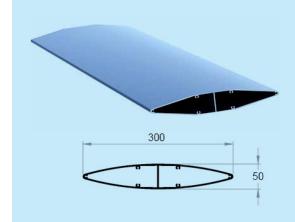

#### Attention to Detail:

- Maximum blade span: 3600mm
- 300mm ellipsoid
- 50mm depth