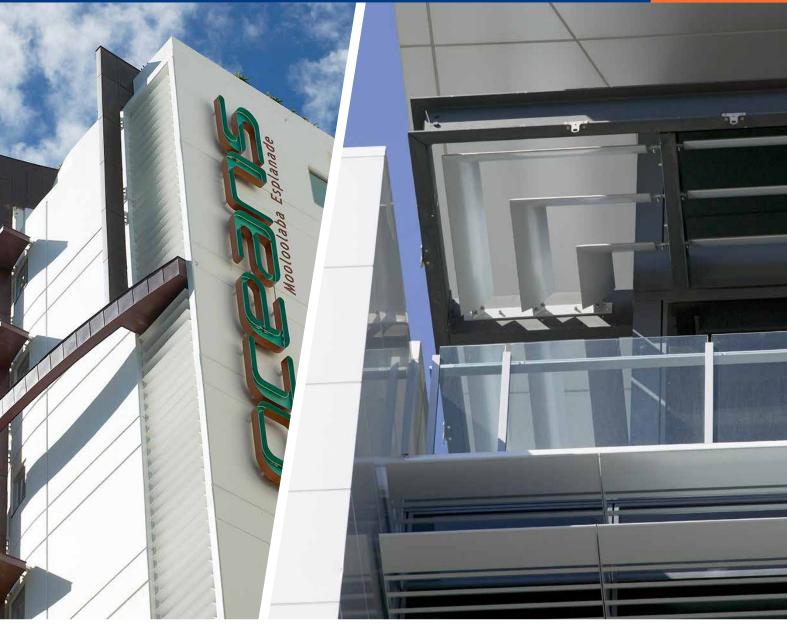

Ocean Series®

Louvreclad's Ocean Series® has excellent spanning and sun-shading characteristics that ensure an outstanding ellipsoid architectural sunscreen.

# Distinctive Features + Diverse Applications

- + Multitude of Benefits:
- Excellent cantilever, spanning and sun-shading characteristics
- Ideal for mitred corners

#### Attention to Detail:

- Maximum blade span: 3600mm
- 300mm ellipsoid
- 50mm depth