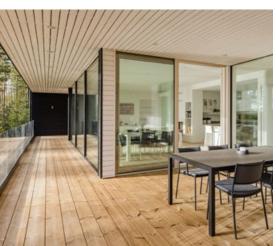

#### **DECKING**

Lunawood is an outstanding decking material due to its stability and durability. Improved insulation properties make Lunawood an excellent choice for decking since it balances the changes of heat and cold and makes it pleasant to walk on even when barefoot.

Lunawood's unique PROFIX hidden fixing clip enables quick and easy installation of the deck and creates a clean and elegant appearance without visible screws.