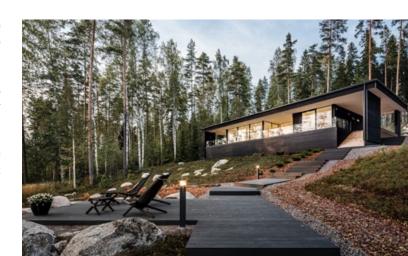

#### **DECKING**

Lunawood is an outstanding decking material due to its stability and durability. Improved insulation properties make Lunawood an excellent choice for decking since it balances the changes of heat and cold and makes it pleasant to walk on even when barefoot.

Lunawood's unique PROFIX hidden fixing clip enables quick and easy installation of the deck and creates a clean and elegant appearance without visible screws.