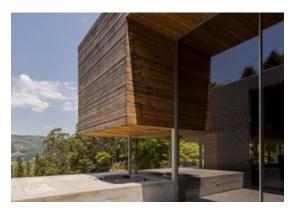

#### **LUNAWOOD THERMOWOOD**

The popularity of building with wood has increased and continues to grow. Lunawood serves the needs of architects and builders around the globe. Our products can be bought as sawn timber and planed, profiled premium products. The Lunawood collection offers various alternatives for creating modern wooden surfaces. All of the products can be used indoors or outdoors, in any climate.

Lunawood's thermal modification respects the natural properties of wood. The raw material is processed using only heat and steam. Lowered equilibrium moisture content remarkably enhances the wood's dimensional stability. Thermowood is weather and rot resistant, but also non-toxic and resin free. This is why the thermal modification makes the northern wood an optimal building material in many ways.