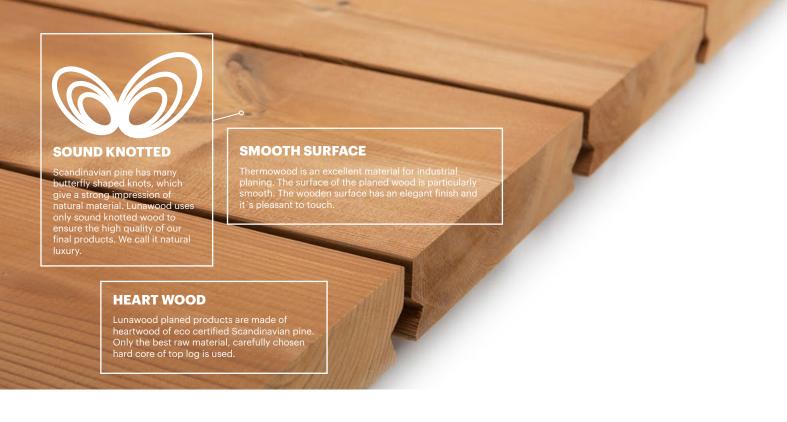

Lunawood's thermal modification respects the natural properties of wood. The raw material is processed using only heat and steam. Lowered equilibrium moisture content remarkably enhances the wood's dimensional stability. Thermowood is weather and rot resistant, but also non-toxic and resin free. This is why the thermal modification makes the northern wood an optimal building material in many ways.

LUNAWOOD THERMOWOOD is a beautiful, sustainable wood material produced by using natural methods, heat and steam. Thermowood is dimensionally stable, resistant to decay and non-toxic. It can be used inside or outdoors, in any climate. Lunawood is an eco-friendly natural product which is easy to machine and install.