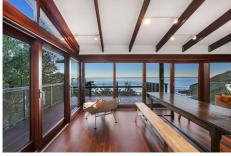

Energy efficient bushfire safe windows & doors have been tested and are approved for Bushfire Attack Level-Flame Zone (BAL-FZ) without the need for shutters. Products are supplied with compliance certification.

## **Specifications**

- Frame in IV 78mm FSC® certified Manilkara Bidentata hardwood
- Schott Pyranova® glass 14mm with invisible intumescent layers
- · Double glazed for energy efficiency
- · Custom made to size and shape
- Finished with Adler Lignovit Lasur wood preservative, or low VOC spray-painted or stained in the colour of your choice by request
- · German hardware
- Seals and multi-point locking
- Tested and approved to AS 1530.8.2-2007, complies with AS 3959-2009 and AS 3959-2018
- Test reports available on request
- · Compliance certification supplied