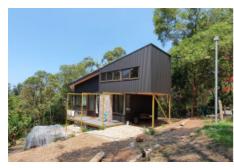

Energy efficient bushfire safe windows & doors have been tested and are approved for Bushfire Attack Level-Flame Zone (BAL-FZ) without the need for shutters. Products are supplied with compliance certification.

## **Specifications**

- Frame in IV 78mm FSC® certified Manilkara Bidentata hardwood
- Schott Pyranova® glass 14mm with invisible intumescent layers
- · Double glazed for energy efficiency
- · Custom made to size and shape
- Finished with Adler Lignovit Lasur wood preservative, or low VOC spray-painted or stained in the colour of your choice by request
- · German hardware
- Seals and multi-point locking
- Tested and approved to AS 1530.8.2-2007, complies with AS 3959-2009 and AS 3959-2018
- Test reports available on request
- · Compliance certification supplied