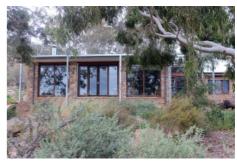

Energy efficient bushfire safe windows & doors have been tested and are approved for Bushfire Attack Level-Flame Zone (BAL-FZ) without the need for shutters. Products are supplied with compliance certification.

## **Specifications**

- Frame in IV 78mm FSC® certified Manilkara Bidentata hardwood
- Schott Pyranova® glass 14mm with invisible intumescent layers
- · Double glazed for energy efficiency
- · Custom made to size and shape
- Finished with Adler Lignovit Lasur wood preservative, or low VOC spray-painted or stained in the colour of your choice by request
- · German hardware
- Seals and multi-point locking
- Tested and approved to AS 1530.8.2-2007, complies with AS 3959-2009 and AS 3959-2018
- Test reports available on request
- · Compliance certification supplied