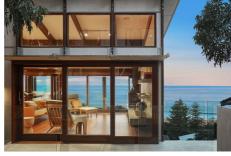

Energy efficient bushfire safe windows & doors have been tested and are approved for Bushfire Attack Level-Flame Zone (BAL-FZ) without the need for shutters. Products are supplied with compliance certification.

## **Specifications**

- Frame in IV 78mm FSC® certified Manilkara Bidentata hardwood
- Schott Pyranova® glass 14mm with invisible intumescent layers
- · Double glazed for energy efficiency
- · Custom made to size and shape
- Finished with Adler Lignovit Lasur wood preservative, or low VOC spray-painted or stained in the colour of your choice by request
- · German hardware
- Seals and multi-point locking
- Tested and approved to AS 1530.8.2-2007, complies with AS 3959-2009 and AS 3959-2018
- Test reports available on request
- · Compliance certification supplied