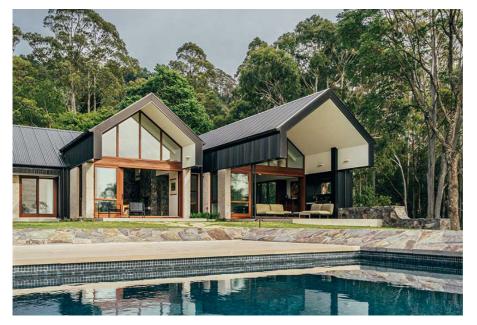

Energy efficient bushfire safe windows & doors have been tested and are approved for Bushfire Attack Level-Flame Zone (BAL-FZ) without the need for shutters. Products are supplied with compliance certification.

## **Specifications**

- Frame in IV 78mm FSC® certified Manilkara Bidentata hardwood
- Schott Pyranova® glass 14mm with invisible intumescent layers
- · Double glazed for energy efficiency
- · Custom made to size and shape
- Finished with Adler Lignovit Lasur wood preservative, or low VOC spray-painted or stained in the colour of your choice by request
- · German hardware
- Seals and multi-point locking
- Tested and approved to AS 1530.8.2-2007, complies with AS 3959-2009 and AS 3959-2018
- Test reports available on request
- · Compliance certification supplied