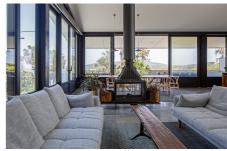

Energy efficient bushfire safe windows & doors have been tested and are approved for Bushfire Attack Level-Flame Zone (BAL-FZ) without the need for shutters. Products are supplied with compliance certification.

## **Specifications**

- Frame in IV 78mm FSC® certified Manilkara Bidentata hardwood
- Schott Pyranova® glass 14mm with invisible intumescent layers
- · Double glazed for energy efficiency
- · Custom made to size and shape
- Finished with Adler Lignovit Lasur wood preservative, or low VOC spray-painted or stained in the colour of your choice by request
- · German hardware
- Seals and multi-point locking
- Tested and approved to AS 1530.8.2-2007, complies with AS 3959-2009 and AS 3959-2018
- Test reports available on request
- · Compliance certification supplied