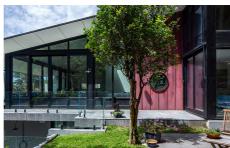

Energy efficient bushfire safe windows & doors have been tested and are approved for Bushfire Attack Level-Flame Zone (BAL-FZ) without the need for shutters. Products are supplied with compliance certification.

## **Specifications**

- Frame in IV 78mm FSC® certified Manilkara Bidentata hardwood
- Schott Pyranova® glass 14mm with invisible intumescent layers
- · Double glazed for energy efficiency
- · Custom made to size and shape
- Finished with Adler Lignovit Lasur wood preservative, or low VOC spray-painted or stained in the colour of your choice by request
- · German hardware
- Seals and multi-point locking
- Tested and approved to AS 1530.8.2-2007, complies with AS 3959-2009 and AS 3959-2018
- Test reports available on request
- · Compliance certification supplied