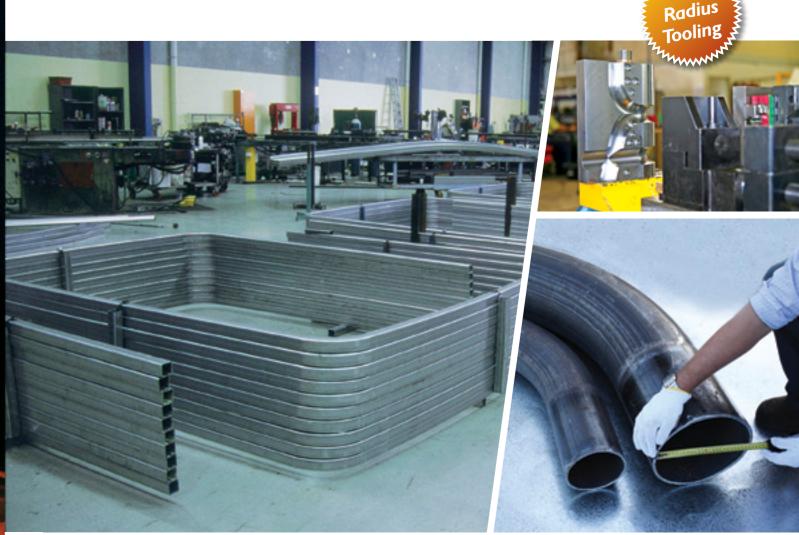

### **CNC Mandrel** Bending

Bendpro has an enormous range of Mandrel Bending machinery and tooling that has been accumulating since it commenced operations in 1984.

CNC Mandrel Bending is a highly specialised pipe bending process which gives the ability to produce tight radius bends with NO wrinkles or deformation.

Our commitment to staying at the cutting edge of bending technology has seen the recent acquisition of two-stack Mandrel bending capabilities. This gives you access to compound bending (bend on bend) and dual radius technology.

The Mandrel bend is used in many different applications such as hand-railings, playground equipment, hydraulic tubing, motor body building, medical products and also in industrial applications like safety railings, conveyor guard surrounds and signage.