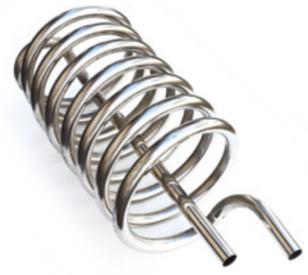

### **CNC Mandrel** Bending

Bendpro has an enormous range of Mandrel Bending machinery and tooling that has been accumulating since it commenced operations in 1984.

CNC Mandrel Bending is a highly specialised pipe bending process which gives the ability to produce tight radius bends with NO wrinkles or deformation.

Our commitment to staying at the cutting edge of bending technology has seen the recent acquisition of two-stack Mandrel bending capabilities. This gives you access to compound bending (bend on bend) and dual radius technology.