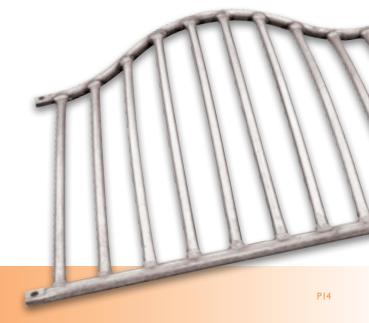

The Mandrel bend is used in many different applications such as hand-railings, playground equipment, hydraulic tubing, motor body building, medical products and also in industrial applications like safety railings, conveyor guard surrounds and signage.

> > 2-Axis rolling is commonly used in architectural balustrading, modern curved playground equipment, upmarket fencing and security grills.

Bendpro's successful Section Rolling Division can efficiently manage your project requirements for the rolling of standard structural shapes in Pipe, SHS, Angle, Flat and other sections.