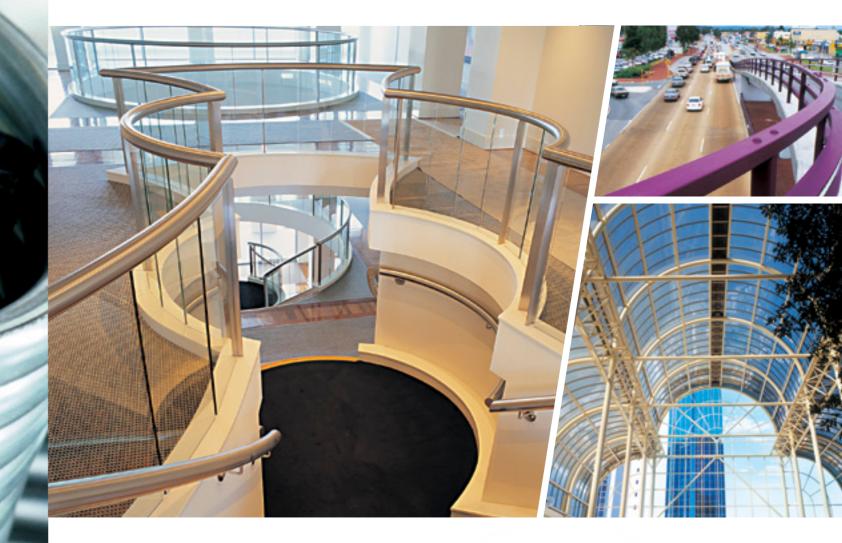

# CNC 2 Axis Rolling

Our 2-Axis rolling machine affords you the ability to create more sophisticated and complex curved metal components in high volumes while still benefitting from unrivalled value for money.

> > 2-Axis rolling is commonly used in architectural balustrading, modern curved playground equipment, upmarket fencing and security grills.

Bendpro's successful Section Rolling Division can efficiently manage your project requirements for the rolling of standard structural shapes in Pipe, SHS, Angle, Flat and other sections.