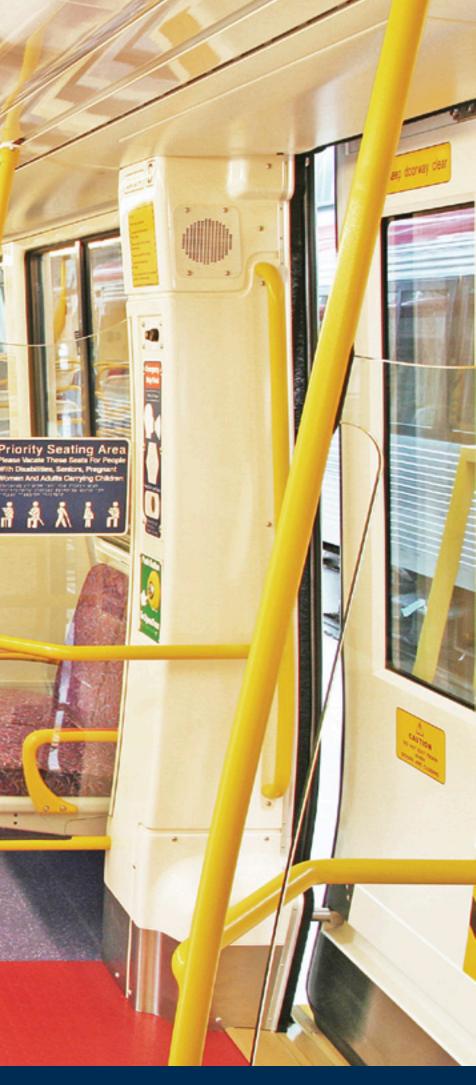

The Mandrel bend is used in many different applications such as hand-railings, playground equipment, hydraulic tubing, motor body building, medical products and also in industrial applications like safety railings, conveyor guard surrounds and signage.

> > 2-Axis rolling is commonly used in architectural balustrading, modern curved playground equipment, upmarket fencing and security grills.

Bendpro's successful Section Rolling Division can efficiently manage your project requirements for the rolling of standard structural shapes in Pipe, SHS, Angle, Flat and other sections.