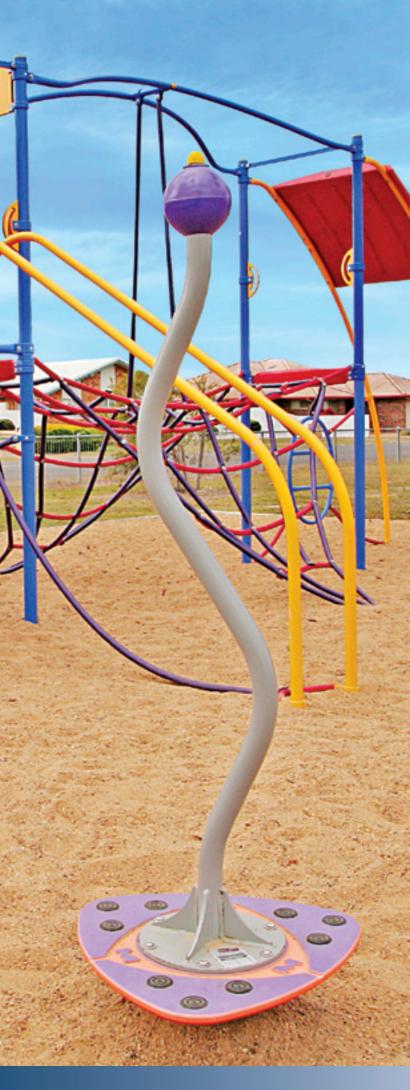

The Mandrel bend is used in many different applications such as hand-railings, playground equipment, hydraulic tubing, motor body building, medical products and also in industrial applications like safety railings, conveyor guard surrounds and signage.

> > 2-Axis rolling is commonly used in architectural balustrading, modern curved playground equipment, upmarket fencing and security grills.

Bendpro's successful Section Rolling Division can efficiently manage your project requirements for the rolling of standard structural shapes in Pipe, SHS, Angle, Flat and other sections.