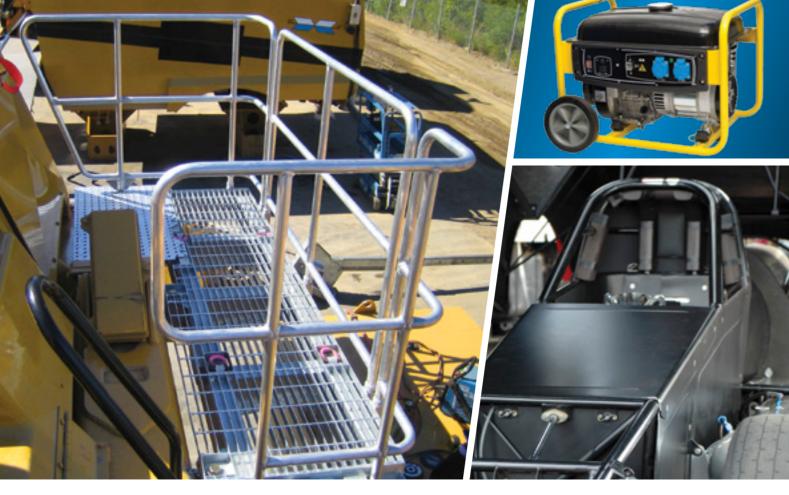

The Mandrel bend is used in many different applications such as hand-railings, playground equipment, hydraulic tubing, motor body building, medical products and also in industrial applications like safety railings, conveyor guard surrounds and signage.

## Hydraulic Tubing

Whether it be agricultural, earth moving or transport equipment, we deliver ready to install hydraulic tubing to meet all your product applications.

## Tubular Componentry

Bendpro delivers quality metal componentry to mid to high volume OEM's across a diverse range of industries in Australia.

To further enhance our bending services, Bendpro has now invested in new auto machinery to produce industry standard  $37^{\circ}$  flares on tube sizes from  $3/8^{"}$  to  $1 1/2^{"}$  diameter, as well as presetting of metric cutting rings on 6 to 38mn tube.