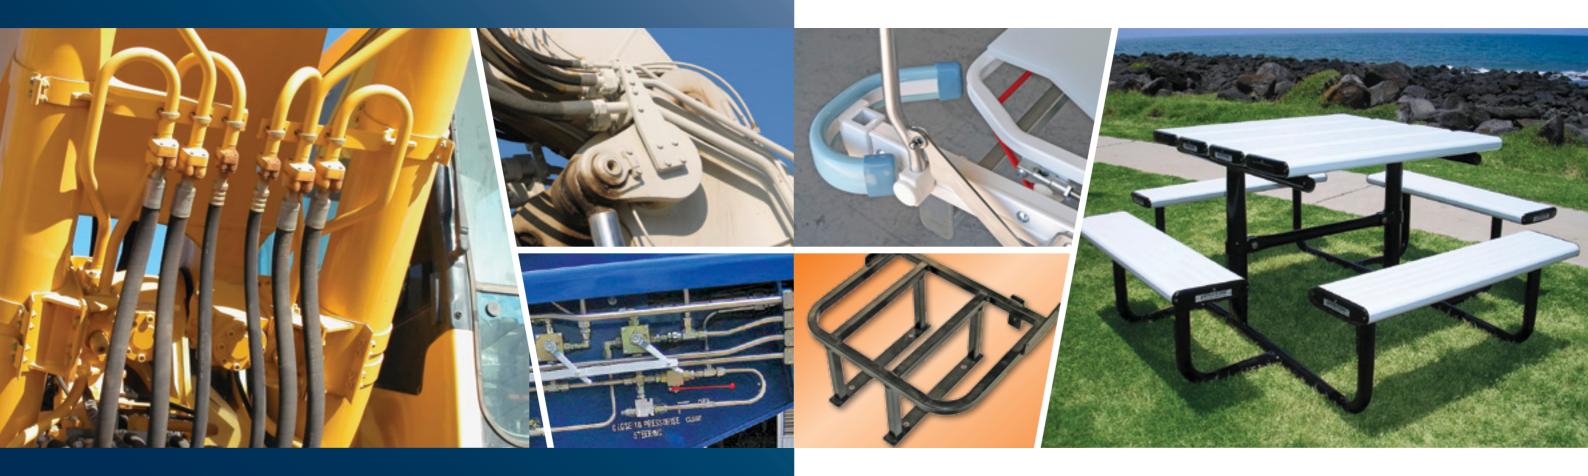

#### Forming

The forming of hollow sections in die-sets (example top right) can be arranged as needed. Press tooling is designed and produced to suit your requirements.

#### Flat Bar

We have the capability to bend flat on edge (top right), flat on flat (bottom left) in a large range of radii. If we don't have tooling to meet your specific requirements on the shelf we can organise to produce it very quickly and efficiently.

## Hydraulic Tubing

Whether it be agricultural, earth moving or transport equipment, we deliver ready to install hydraulic tubing to meet all your product applications.

## Tubular Componentry

Bendpro delivers quality metal componentry to mid to high volume OEM's across a diverse range of industries in Australia.

To further enhance our bending services, Bendpro has now invested in new auto machinery to produce industry standard  $37^{\circ}$  flares on tube sizes from  $3/8^{"}$  to  $1 1/2^{"}$  diameter, as well as presetting of metric cutting rings on 6 to 38mn tube.