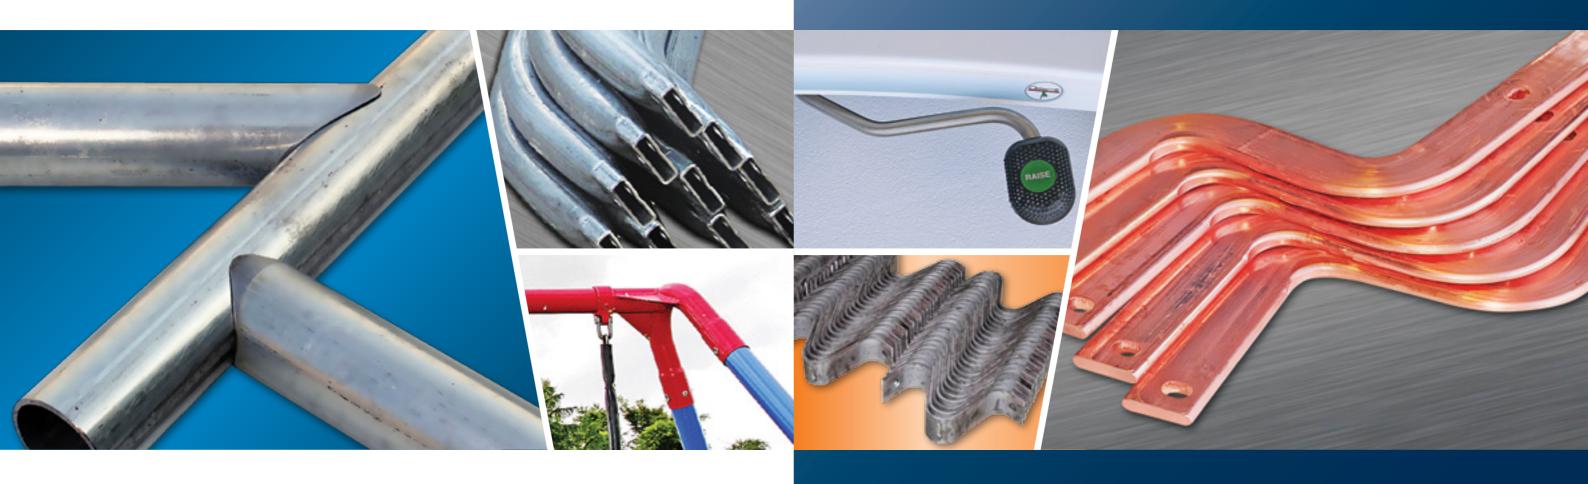

#### Notching

Tooling is available for all common sizes of pipe and tube up to 3"/65NB. These materials can be notched square to the end or at an angle of up to  $60^{\circ}$  to suit your application.

#### Forming

The forming of hollow sections in die-sets (example top right) can be arranged as needed. Press tooling is designed and produced to suit your requirements.

#### Flat Bar

We have the capability to bend flat on edge (top right), flat on flat (bottom left) in a large range of radii. If we don't have tooling to meet your specific requirements on the shelf we can organise to produce it very quickly and efficiently.

#### Round Bar

Cold form bending of round bar from 6mm to 60mm in diameter is made easy by Bendpro. Talk to us about your requirements! Tight radius? Large radius? We have the answers.