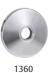

#### Available with:

- Lockwood Rose Furniture Series 1220, 1360, 1370, 1420
- Lockwood Plate Furniture Series 200, 202, 212, 224, 1800, 2800, 4800, 5800
- Lockwood Brass Furniture Series is also available with traditional lever designs Levers 41, 47, 59, 70, 74, 77, 90, 97 and knob 20