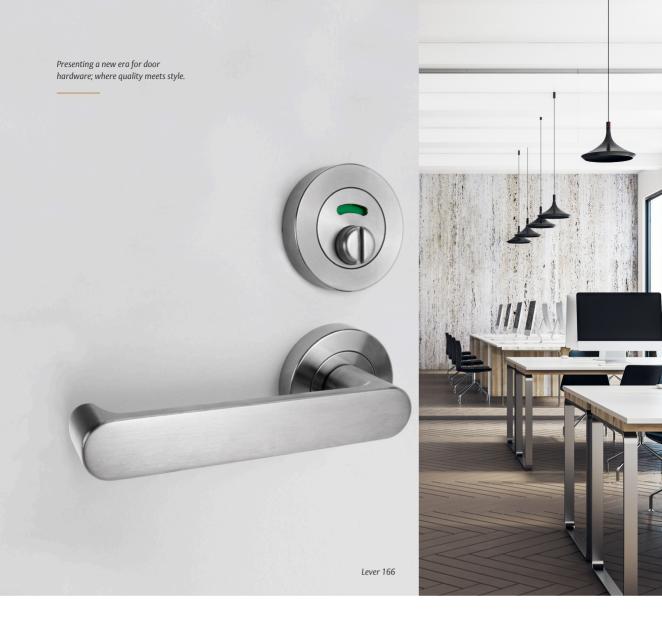

#### WHEN STYLE MEETS FUNCTION

Proudly designed and assembled in Australia with Lockwood's trusted quality at its core, the new range of brass lever styles have been designed to integrate with the character of a building; providing aesthetic continuity throughout.

Merging purity of form with function, the Brass Core range presents a collection of elegant lever designs that enhance the surrounding architecture.

Doors and door hardware may be the most intimate points of contact we have with a building. We are affected by the way a door looks and the way the handle feels on the door.

#### RANGE INFORMATION

Proudly designed and assembled in Australia, the Brass Core range offers the largest variety of compliant lever options.