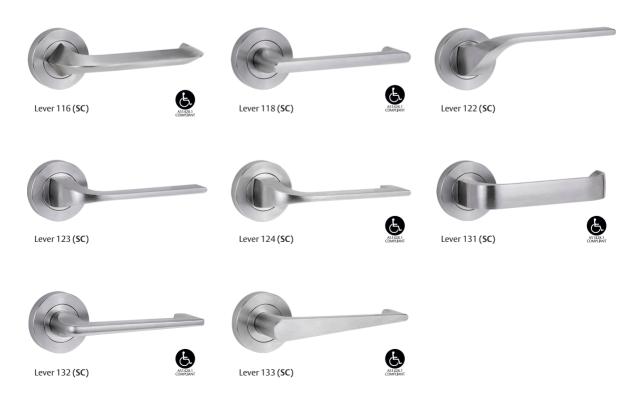

#### RANGE INFORMATION

Proudly designed and assembled in Australia, the Brass Core range offers the largest variety of compliant lever options.