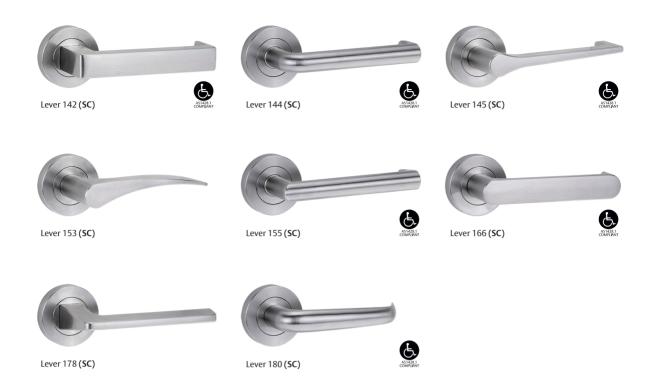

#### RANGE INFORMATION

Proudly designed and assembled in Australia, the Brass Core range offers the largest variety of compliant lever options.