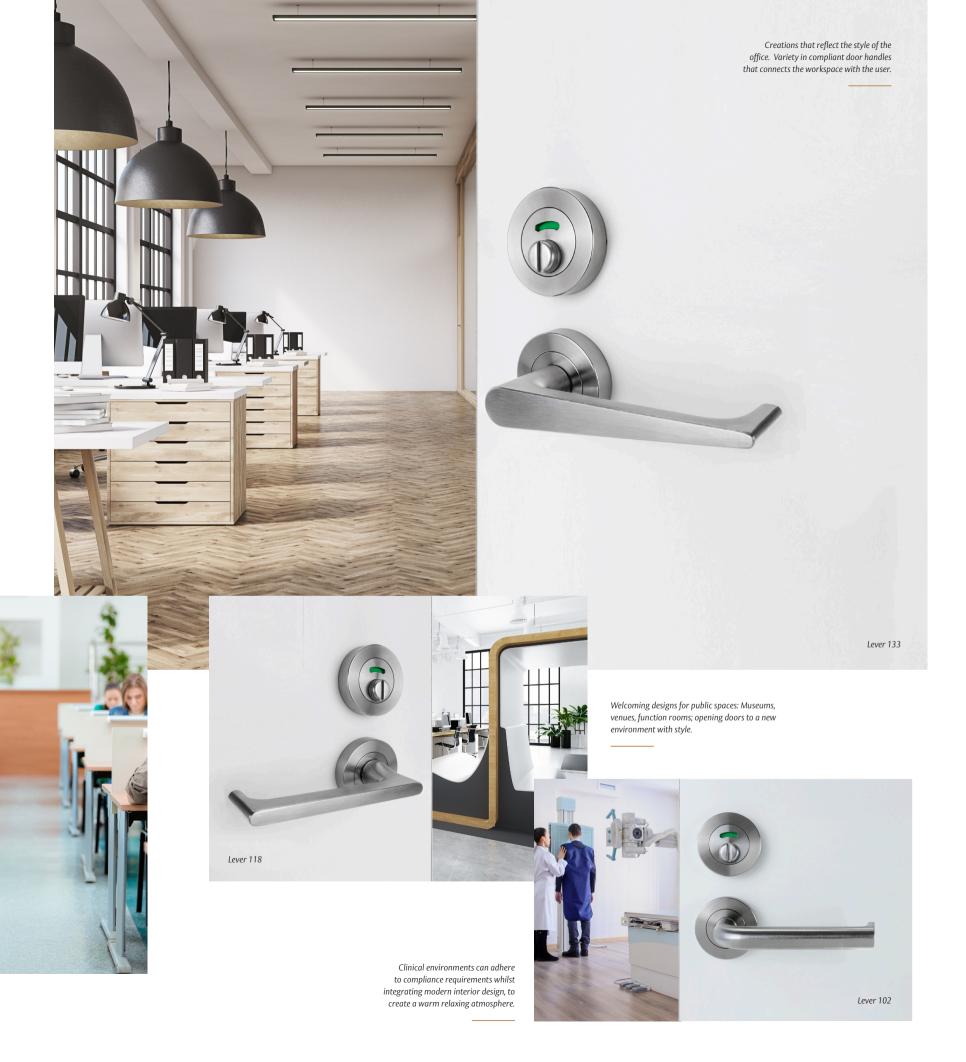

#### WHEN STYLE MEETS FUNCTION

Proudly designed and assembled in Australia with Lockwood's trusted quality at its core, the new range of brass lever styles have been designed to integrate with the character of a building; providing aesthetic continuity throughout.

Merging purity of form with function, the Brass Core range presents a collection of elegant lever designs that enhance the surrounding architecture.

Doors and door hardware may be the most intimate points of contact we have with a building. We are affected by the way a door looks and the way the handle feels on the door.

Educational environments can also have character. Introducing new lever styles designed to meet all

compliance requirements for public institutions.

Lever 115

#### RANGE INFORMATION

Proudly designed and assembled in Australia, the Brass Core range offers the largest variety of compliant lever options.