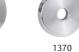

#### Available with:

- Lockwood Rose Furniture Series 1220, 1360, 1370, 1420
- Lockwood Plate Furniture Series 200, 202, 212, 224, 1800, 2800, 4800, 5800
- Lockwood Brass Furniture Series is also available with traditional lever designs Levers 41, 47, 59, 70, 74, 77, 90, 97 and knob 20