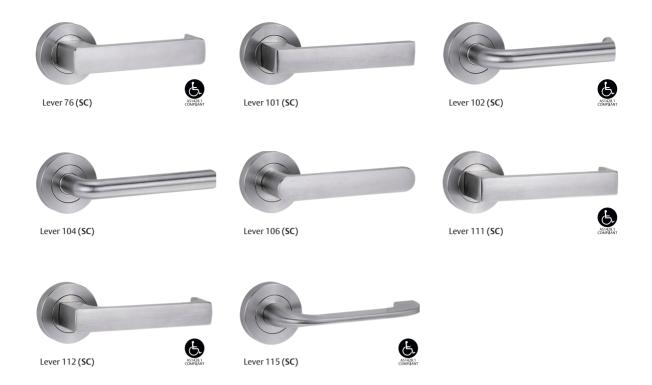

#### RANGE INFORMATION

Proudly designed and assembled in Australia, the Brass Core range offers the largest variety of compliant lever options.

#### Available with:

- Lockwood Rose Furniture Series 1220, 1360, 1370, 1420
- Lockwood Plate Furniture Series 200, 202, 212, 224, 1800, 2800, 4800, 5800
- Lockwood Brass Furniture Series is also available with traditional lever designs Levers 41, 47, 59, 70, 74, 77, 90, 97 and knob 20