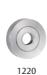

#### Available with:

- Lockwood Rose Furniture Series 1220, 1360, 1370, 1420
- Lockwood Plate Furniture Series 200, 202, 212, 224, 1800, 2800, 4800, 5800
- Lockwood Brass Furniture Series is also available with traditional lever designs Levers 41, 47, 59, 70, 74, 77, 90, 97 and knob 20