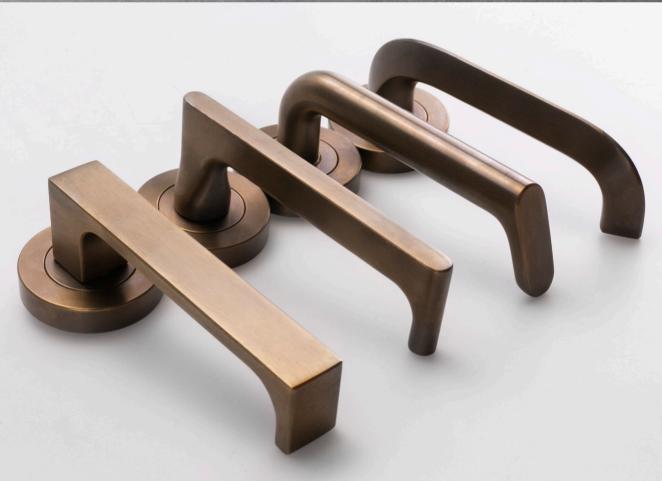

#### WHEN STYLE MEETS FUNCTION

Proudly designed and assembled in Australia with Lockwood's trusted quality at its core, the new range of brass lever styles have been designed to integrate with the character of a building; providing aesthetic continuity throughout.

Merging purity of form with function, the Brass Core range presents a collection of elegant lever designs that enhance the surrounding architecture.

Doors and door hardware may be the most intimate points of contact we have with a building. We are affected by the way a door looks and the way the handle feels on the door.

#### BRONZE

Decorate any space creating a luxe décor with earthy bronze. The eye-catching design accent lifts any room when combined with other natural finishes .