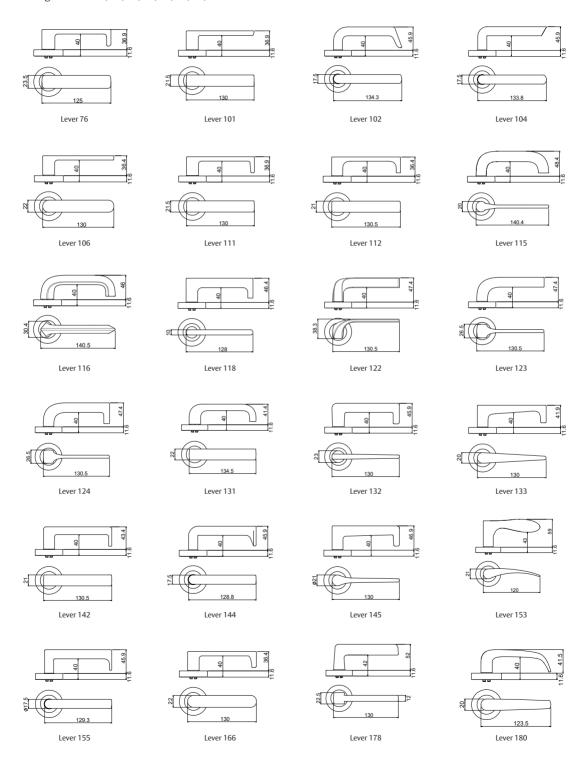

#### RANGE INFORMATION

Proudly designed and assembled in Australia, the Brass Core range offers the largest variety of compliant lever options.