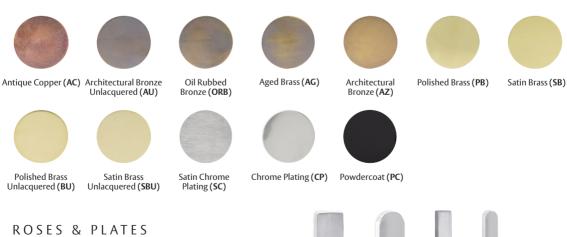

#### COLOURS

In addition to our standard architectural plated finishes, we offer an extensive range of decorative finishes to achieve the aesthetic of your choice.

#### Available with:

- Lockwood Rose Furniture Series 1220, 1360, 1370, 1420
- Lockwood Plate Furniture Series 200, 202, 212, 224, 1800, 2800, 4800, 5800
- Lockwood Brass Furniture Series is also available with traditional lever designs Levers 41, 47, 59, 70, 74, 77, 90, 97 and knob 20