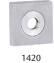

#### Available with:

- Lockwood Rose Furniture Series 1220, 1360, 1370, 1420
- Lockwood Plate Furniture Series 200, 202, 212, 224, 1800, 2800, 4800, 5800
- Lockwood Brass Furniture Series is also available with traditional lever designs Levers 41, 47, 59, 70, 74, 77, 90, 97 and knob 20