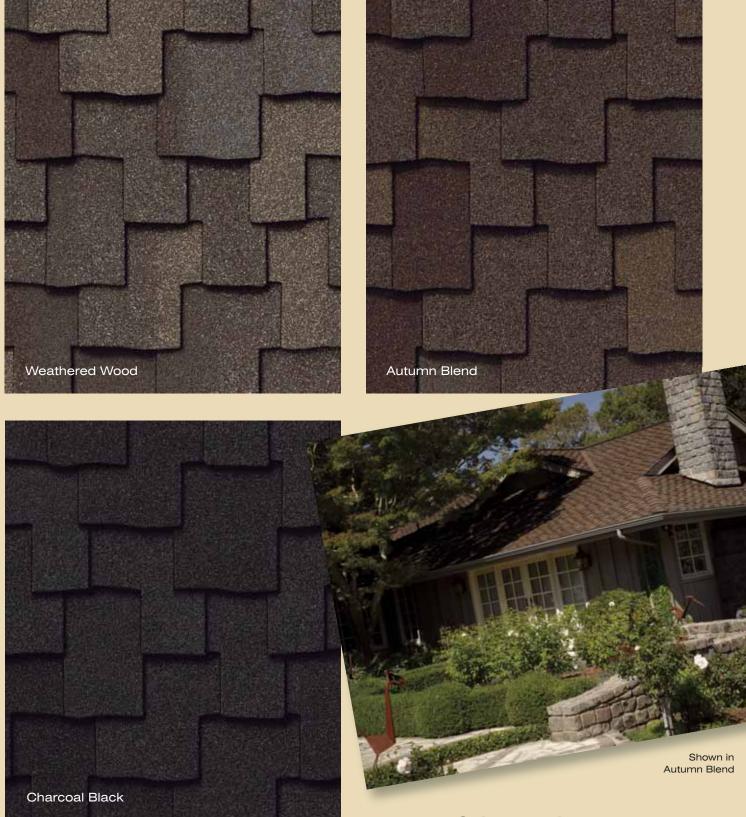

# PRESIDENTIAL SHAKE<sup>TT</sup> color palette

### From light, inviting earth tones to darker, bolder hues

5

# **PRESIDENTIAL SHAKE**<sup>TM</sup> color palette