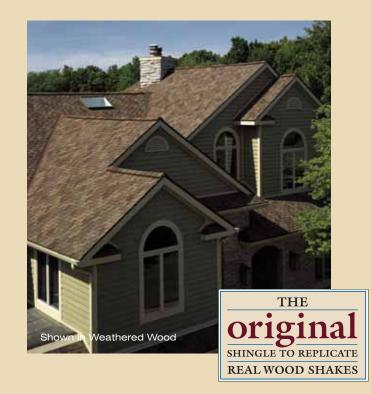

Shown in Presidential Shake Autumn Browr

### LEADERSHIP STARTS AT THE TOP.

When you're the innovator, people take notice. And when the first-of-its-kind becomes one of the top choices in the industry, the industry follows.

Presidential Series is the original luxury shingle created to replicate the look of cedar shakes with the performance of fiber glass construction. This is peak performance at new heights.

Presidential Series delivers the charm and character of hand-split wood shakes with the durability and strength that presides over wood in virtually every surrounding.

### executive style in a true original

From the shade, texture and rustic sculpted edges of Presidential Series to the staggered, authentic design, this is one decision that goes straight to the top. No other roofing has the performance, the durability and the stunning replication of real wood shakes like Presidential Series. That's why we're America's finest man-made shake solution.