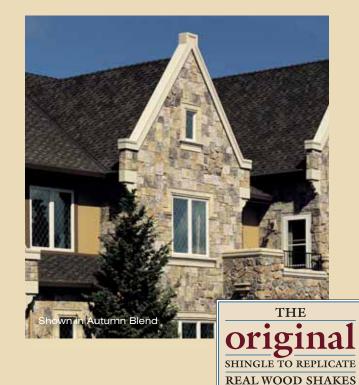

Shown in Presidential Shake Autumn Browr

### LEADERSHIP STARTS AT THE TOP.

When you're the innovator, people take notice. And when the first-of-its-kind becomes one of the top choices in the industry, the industry follows.

Presidential Series is the original luxury shingle created to replicate the look of cedar shakes with the performance of fiber glass construction. This is peak performance at new heights.

Presidential Series delivers the charm and character of hand-split wood shakes with the durability and strength that presides over wood in virtually every surrounding.

### executive style in a true original

From the shade, texture and rustic sculpted edges of Presidential Series to the staggered, authentic design, this is one decision that goes straight to the top. No other roofing has the performance, the durability and the stunning replication of real wood shakes like Presidential Series. That's why we're America's finest man-made shake solution.