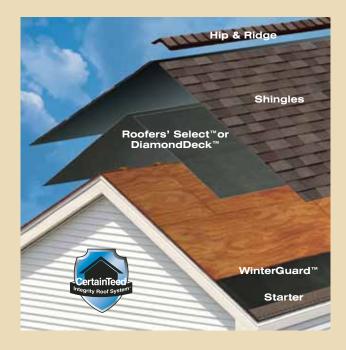

### Integrity Roof System

A systems approach combines high-performance components - underlayments, shingles, accessory products and ventilation - to make the Integrity Roof System a complete roofing solution. When you choose an Integrity Roof System, you gain the advantage of having CertainTeed as your single manufacturing source to stand behind its roof system components.

Accessory shingles are used to finish the hips and ridges of the roof and are designed to complement the appearance of CertainTeed shingles.

High-quality shingles available in a wide variety of styles and colors, covered by the strongest warranty in the business. Flintlastic<sup>®</sup> roll roofing products are also available for flat roof areas.

High-performance underlayment provides a protective water-resistant layer over the roof deck and a secondary barrier against leaks.

Waterproofing shingle underlayment prevents leaks from wind-driven rain and ice dams in vulnerable areas.

Starter shingles are designed to work specifically with each different type of CertainTeed shingle for maximum performance.