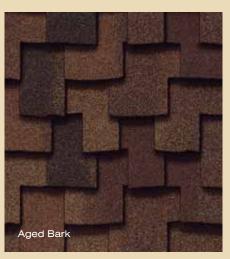

# **PRESIDENTIAL SHAKE**<sup>TM</sup> color palette

### From light, inviting earth tones to darker, bolder hues

5