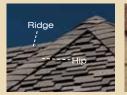

Accessory shingles are used to finish the hips and ridges of the roof and are designed to complement the appearance of CertainTeed shingles.

High-quality shingles available in a wide variety of styles and colors, covered by the strongest warranty in the business. Flintlastic<sup>®</sup> roll roofing products are also available for flat roof areas.