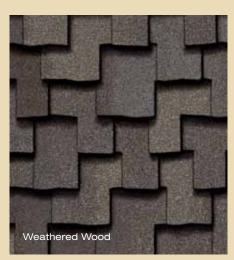

# **PRESIDENTIAL SHAKE**<sup>TM</sup> color palette

### From light, inviting earth tones to darker, bolder hues

5