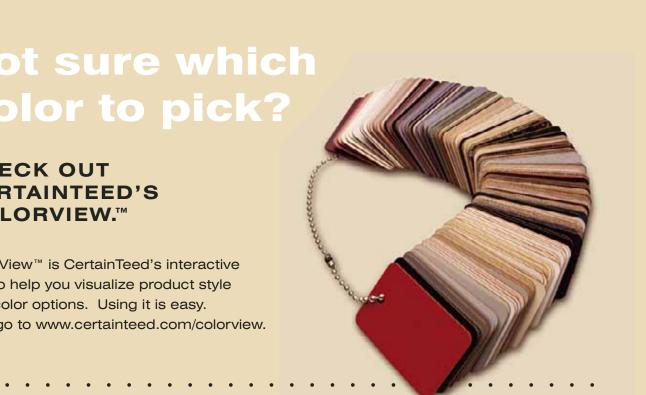

## not sure which color to pick?

### CHECK OUT CERTAINTEED'S **COLORVIEW.™**

ColorView<sup>™</sup> is CertainTeed's interactive tool to help you visualize product style and color options. Using it is easy. Just go to www.certainteed.com/colorview.