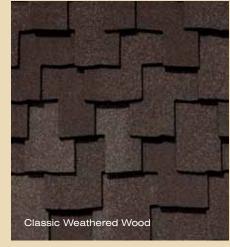

# **PRESIDENTIAL SHAKE**<sup>TM</sup> color palette

### From light, inviting earth tones to darker, bolder hues