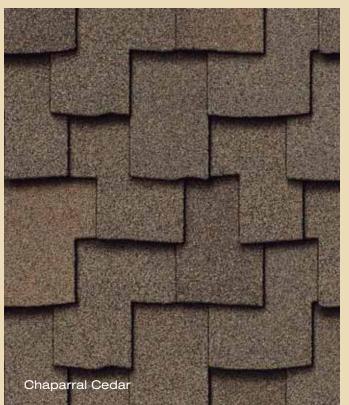

# PRESIDENTIAL SHAKE<sup>TT</sup> color palette

### From light, inviting earth tones to darker, bolder hues

5