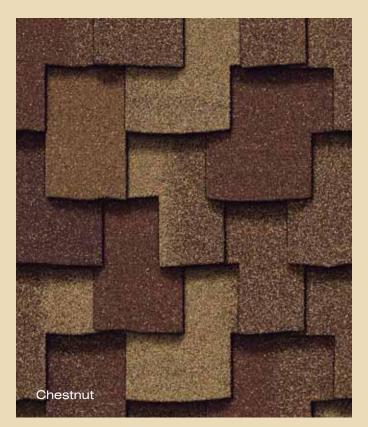

# PRESIDENTIAL SHAKE<sup>™</sup> TL gallery

### From light, inviting earth tones to darker, bolder hues

5