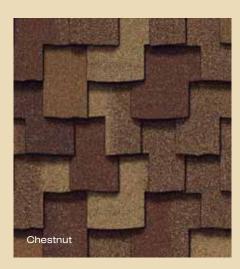

# PRESIDENTIAL SHAKE<sup>TT</sup> color palette

### From light, inviting earth tones to darker, bolder hues

5