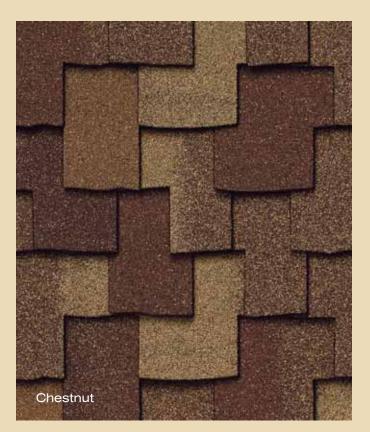

# PRESIDENTIAL SHAKE<sup>TT</sup> color palette

### From light, inviting earth tones to darker, bolder hues

5