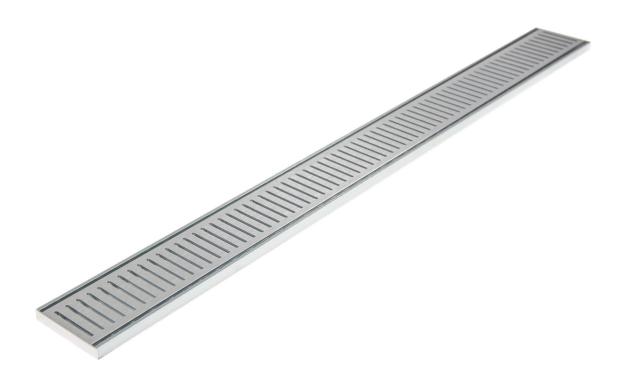

## **NEXT GENERATION 14 (NXT14)**

- 14MM DEPTH
- NO BEDDING REQUIRED
- THICK AS TILE AND GLUE
- NO TRACKING
- EASY ROLL-OUT FEATURE
- AVAILABLE IN LENGTHS UP TO 3M
- INDOOR/OUTDOOR USAGE

# NEXT GENERATION 14 (NXT 14)

| Size   | 3000 x 100 x 14 |
|--------|-----------------|
| Code   | LFGNXT14        |
| Length | Up to 3m        |
| Colour | Silk Silver     |

Triple anodised aluminium drainage for indoor and outdoor applications. Can be cut to desired length.