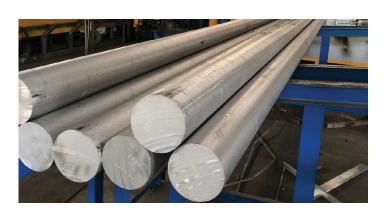

#### **Material**

All aspects of our grates and their corresponding accessories are made of triple anodised aluminium. They can be easily cut down to size on site or joined beyond 5.6m with Lauxes joiners.

#### What is Anodised Aluminium?

Anodised aluminium is an electrochemical where the surface of the aluminium and its alloys are coated to a porous aluminium oxide. Anodising is used to increase the thickness of the natural oxide layer on the surface of the metal parts. Anodising increases common erosion resistance and wear resistance, making it the second hardest substance known to man (only to be surpassed by diamond). The oxide on aluminium is naturally corrosion resistant, making it a very hard, abrasive resistant and an insulator.