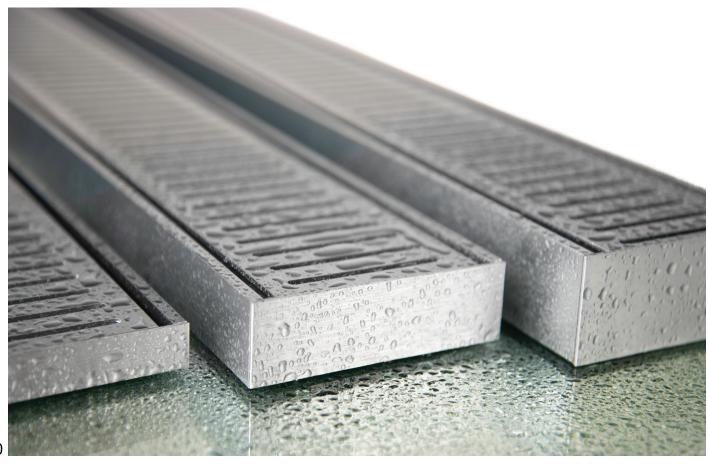

#### **Material**

All aspects of our grates and their corresponding accessories are made of triple anodised aluminium. They can be easily cut down to size on site or joined beyond 5.6m with Lauxes joiners.

#### What is Anodised Aluminium?

Anodised aluminium is an electrochemical where the surface of the aluminium and its alloys are coated to a porous aluminium oxide. Anodising is used to increase the thickness of the natural oxide layer on the surface of the metal parts. Anodising increases common erosion resistance and wear resistance, making it the second hardest substance known to man (only to be surpassed by diamond). The oxide on aluminium is naturally corrosion resistant, making it a very hard, abrasive resistant and an insulator.

### Why Anodise?

Anodising is an electrolytic process for producing thick oxide coating producing a bonded finish that resists corrosion, abrasion and exposure to high industrial, marine and other severe environments. The result of the finish can include either a clear finish or coloured anodic films which will retain

and enhance its inherent beauty of the aluminium. Its robust features and aesthetics of the anodised aluminium makes it ideal for both residential or commercial projects.