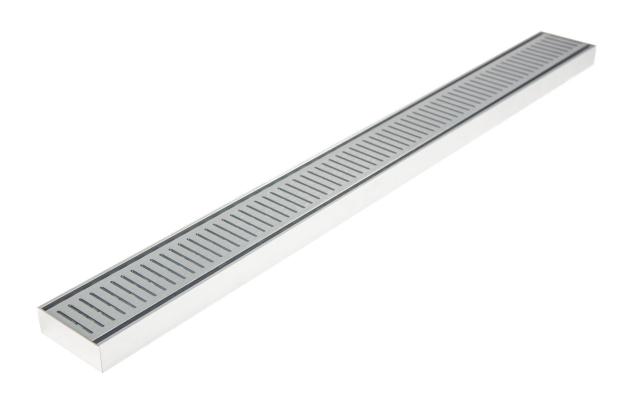

# NEXT GENERATION 14 (NXT 14)

| Size   | 3000 x 100 x 14 |
|--------|-----------------|
| Code   | LFGNXT14        |
| Length | Up to 3m        |
| Colour | Silk Silver     |

Triple anodised aluminium drainage for indoor and outdoor applications. Can be cut to desired length.

## NEXT GENERATION 26 (NXT26)

| Size   | 5600 x 100 x 26 |
|--------|-----------------|
| Code   | LFGNXT26        |
| Length | Up to 5.6m      |
| Colour | Silk Silver     |

Triple anodised aluminium drainage for indoor and outdoor applications. Can be cut to desired length or extended with Lauxes joiners.

## NEXT GENERATION 35 (NXT35)

| Size   | 5600 x 100 x 35 |
|--------|-----------------|
| Code   | LFGNXT35        |
| Length | Up to 5.6m      |
| Colour | Silk Silver     |

Triple anodised aluminium drainage for indoor and outdoor applications. Can be cut to desired length or extended with Lauxes joiners.