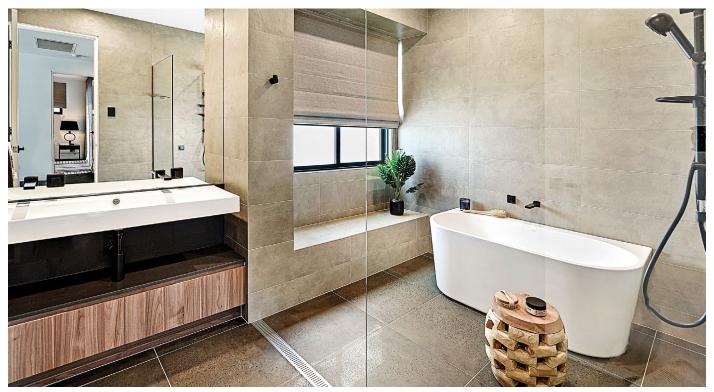

eneurial in how we encourage all team members to be innovative and develop a healthy mindset. We welcome transparency and openness which is reflected through our dealings with others.



All Lauxes Grates come with a Lifetime Rustproof Warranty giving customers peace of mind when choosing to install our product.



Our customisable options and easy on-site installation make us a builder's choice for functionality, durability and affordability. Lauxes Grates are the number one choice for our consumers!



#### **Material**

All aspects of our grates and their corresponding accessories are made of triple anodised aluminium. They can be easily cut down to size on site or joined beyond 5.6m with Lauxes joiners.

Lifetime Guarantee: YES
Rustproof Guarantee: YES
Environmentally Friendly: YES





#### What is Anodised Aluminium?

Anodised aluminium is an electrochemical where the surface of the aluminium and its alloys are coated to a porous aluminium oxide. Anodising is used to increase the thickness of the natural oxide layer on the surface of the metal parts. Anodising increases common erosion resistance and wear resistance, making it the second hardest substance known to man (only to be surpassed by diamond). The oxide on aluminium is naturally corrosion resistant, making it a very hard, abrasive resistant and an insulator.

### Why Anodise?

Anodising is an electrolytic process for producing thick oxide coating producing a bonded finish that resists corrosion, abrasion and exposure to high industrial, marine and other severe environments. The result of the finish can include