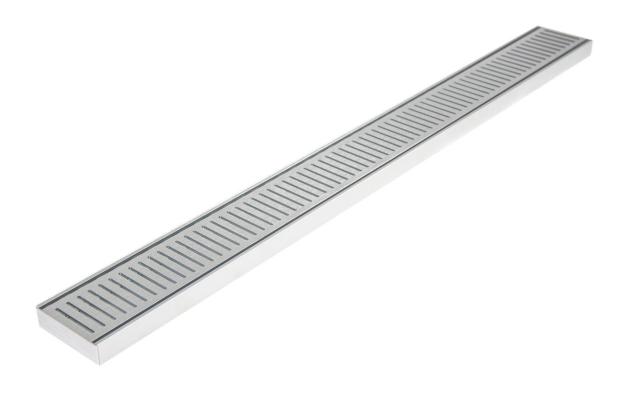

# NEXT GENERATION 14 (NXT 14)

| Size   | 3000 x 100 x 14 |
|--------|-----------------|
| Code   | LFGNXT14        |
| Length | Up to 3m        |
| Colour | Silk Silver     |

Triple anodised aluminium drainage for indoor and outdoor applications. Can be cut to desired length.

## NEXT GENERATION 26 (NXT26)

| Size   | 5600 x 100 x 26 |
|--------|-----------------|
| Code   | LFGNXT26        |
| Length | Up to 5.6m      |
| Colour | Silk Silver     |

Triple anodised aluminium drainage for indoor and outdoor applications. Can be cut to desired length or extended with Lauxes joiners.

## NEXT GENERATION 35 (NXT35)

| Size   | 5600 x 100 x 35 |
|--------|-----------------|
| Code   | LFGNXT35        |
| Length | Up to 5.6m      |
| Colour | Silk Silver     |

Triple anodised aluminium drainage for indoor and outdoor applications. Can be cut to desired length or extended with Lauxes joiners.