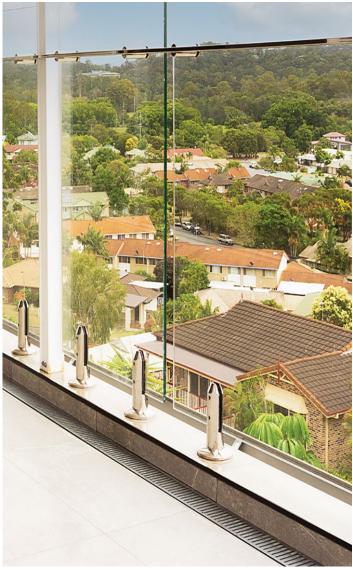

es. The anodised finish should be washed down on a regular basis. Soapy water is the recommended method of cleaning with mild detergents being used to wipe and remove any matter or debris caught in the drainage area. Use a nylon cleaning pad or brush to run over surface, rinse with warm water and dry with a clean cloth.

Do not use abrasive or harsh chemicals such as acidic products on the grates. Also, do not use excessive force to remove any stubborn marks.

## BE INSPIRED BY GRATE IDEAS!



ASK US TODAY ABOUT

## LAUXES GRATES

LEADING THE WAY WITH INNOVATIVE, VERSATILE, LINEAR DRAINAGE SOLUTIONS.

## **NEXT GENERATION 14 (NXT14)**

- 14MM DEPTH
- NO BEDDING REQUIRED
- THICK AS TILE AND GLUE
- NO TRACKING
- EASY ROLL-OUT FEATURE
- AVAILABLE IN LENGTHS UP TO 3M
- INDOOR/OUTDOOR USAGE







# NEXT GENERATION 14 (NXT 14)

| Size   | 3000 x 100 x 14 |
|--------|-----------------|
| Code   | LFGNXT14        |
| Length | Up to 3m        |
| Colour | Silk Silver     |

Triple anodised aluminium drainage for indoor and outdoor applications. Can be cut to desired length.



## **NEXT GENERATION 26 (NXT26)**

- NO TRACKING
- CHOICE OF WASTE OUTLETS
- JOINERS FOR EASY EXTENSION
- EASY ROLL-OUT FEATURE FOR CLEANING AND MAINTENANCE
- INDOOR/OUTDOOR USAGE







## NEXT GENERATION 26 (NXT26)

| Size   | 5600 x 100 x 26 |
|--------|-----------------|
| Code   | LFGNXT26        |
| Length | Up to 5.6m      |
| Colour | Silk Silver     |

Triple anodised aluminium drainage for indoor and outdoor applications. Can be cut to desired length or extended with Lauxes joiners.



### **NEXT GE