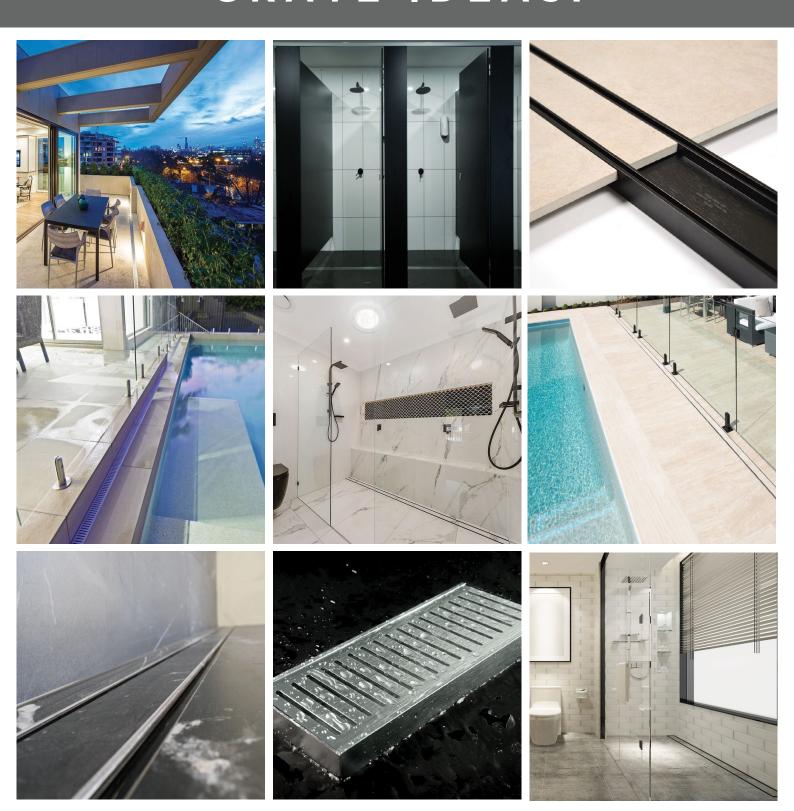

films which will retain

and enhance its inherent beauty of the aluminium. Its robust features and aesthetics of the anodised aluminium makes it ideal for both residential or commercial projects.

### Cleaning

Contrary to what many believe, linear floor grates are easier to maintain than regular grates. The anodised finish should be washed down on a regular basis. Soapy water is the recommended method of cleaning with mild detergents being used to wipe and remove any matter or debris caught in the drainage area. Use a nylon cleaning pad or brush to run over surface, rinse with warm water and dry with a clean cloth.

Do not use abrasive or harsh chemicals such as acidic products on the grates. Also, do not use excessive force to remove any stubborn marks.

## BE INSPIRED BY GRATE IDEAS!



ASK US TODAY ABOUT

## LAUXES GRATES

LEADING THE WAY WITH INNOVATIVE, VERSATILE, LINEAR DRAINAGE SOLUTIONS.

## **NEXT GENERATION 14 (NXT14)**

- 14MM DEPTH
- NO BEDDING REQUIRED
- THICK AS TILE AND GLUE
- NO TRACKING
- EASY ROLL-OUT FEATURE
- AVAILABLE IN LENGTHS UP TO 3M
- INDOOR/OUTDOOR USAGE







# NEXT GENERATION 14 (NXT 14)

| Size   | 3000 x 100 x 14 |
|--------|-----------------|
| Code   | LFGNXT14        |
| Length | Up to 3m        |
| Colour | Silk Silver     |

Triple anodised aluminium drainage for indoor and outdoor applications. Can be cut to desired length.



## **NEXT GENERATION 26 (NXT26)**

- NO TRACKING
- CHOICE OF WASTE OUTLETS
- JOINERS FOR EASY EXTENSION
- EASY ROLL-OUT FEATURE FOR CLEANING AND MAINTENANCE
- INDOOR/OUTDOOR USAGE







## NEXT GENERATION 26 (N