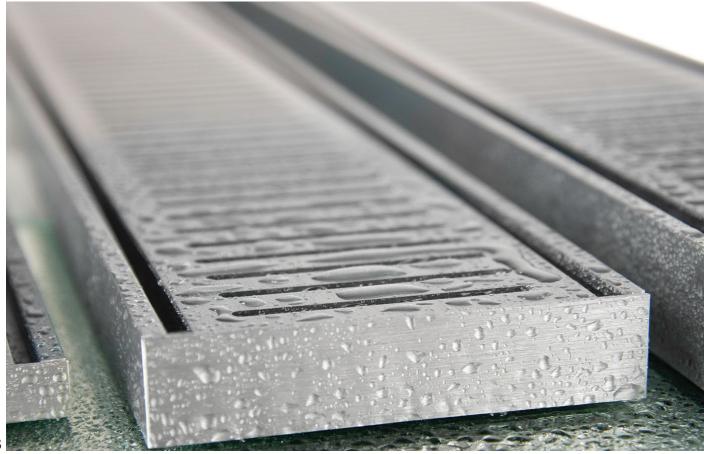

#### **Material**

All aspects of our grates and their corresponding accessories are made of triple anodised aluminium. They can be easily cut down to size on site or joined beyond 5.6m with Lauxes joiners.

#### What is Anodised Aluminium?

Anodised aluminium is an electrochemical where the surface of the aluminium and its alloys are coated to a porous aluminium oxide. Anodising is used to increase the thickness of the natural oxide layer on the surface of the metal parts. Anodising increases common erosion resistance and wear resistance, making it the second hardest substance known to man (only to be surpassed by diamond). The oxide on aluminium is naturally corrosion resistant, making it a very hard, abrasive resistant and an insulator.

### Why Anodise?

Anodising is an electrolytic process for producing thick oxide coating producing a bonded finish that resists corrosion, abrasion and exposure to high industrial, marine and other severe environments. The result of the finish can include either a clear finish or coloured anodic films which will retain

and enhance its inherent beauty of the aluminium. Its robust features and aesthetics of the anodised aluminium makes it ideal for both residential or commercial projects.