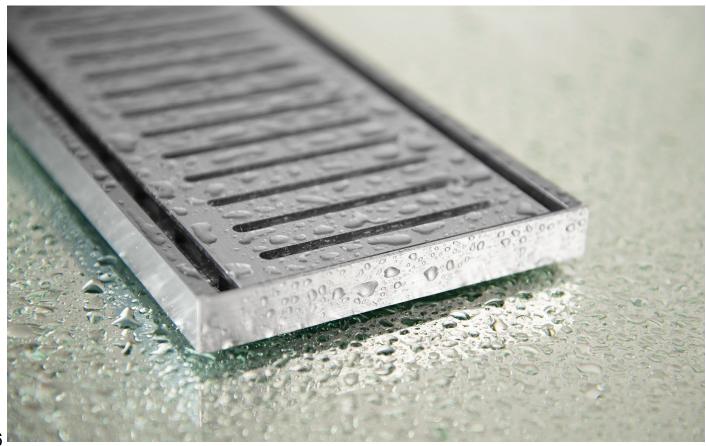

## **NEXT GENERATION 14 (NXT14)**

- 14MM DEPTH
- NO BEDDING REQUIRED
- THICK AS TILE AND GLUE
- NO TRACKING
- EASY ROLL-OUT FEATURE
- AVAILABLE IN LENGTHS UP TO 3M
- INDOOR/OUTDOOR USAGE

# NEXT GENERATION 14 (NXT 14)

| Size   | 3000 x 100 x 14 |
|--------|-----------------|
| Code   | LFGNXT14        |
| Length | Up to 3m        |
| Colour | Silk Silver     |

Triple anodised aluminium drainage for indoor and outdoor applications. Can be cut to desired length.