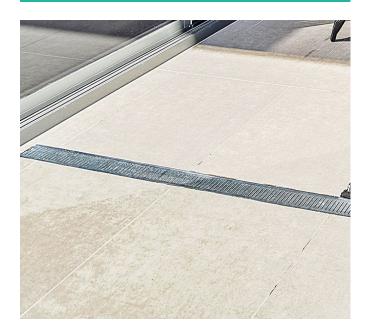

## **NEXT GENERATION 14 (NXT14)**

- 14MM DEPTH
- NO BEDDING REQUIRED
- THICK AS TILE AND GLUE
- NO TRACKING
- EASY ROLL-OUT FEATURE
- AVAILABLE IN LENGTHS UP TO 3M
- INDOOR/OUTDOOR USAGE

# NEXT GENERATION 14 (NXT 14)

| Size   | 3000 x 100 x 14 |
|--------|-----------------|
| Code   | LFGNXT14        |
| Length | Up to 3m        |
| Colour | Silk Silver     |

Triple anodised aluminium drainage for indoor and outdoor applications. Can be cut to desired length.