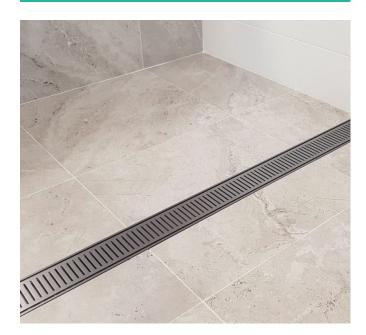

ates. The anodised finish should be washed down on a regular basis. Soapy water is the recommended method of cleaning with mild detergents being used to wipe and remove any matter or debris caught in the drainage area. Use a nylon cleaning pad or brush to run over surface, rinse with warm water and dry with a clean cloth.

Do not use abrasive or harsh chemicals such as acidic products on the grates. Also, do not use excessive force to remove any stubborn marks.

## BE INSPIRED BY GRATE IDEAS!



ASK US TODAY ABOUT

## LAUXES GRATES

LEADING THE WAY WITH INNOVATIVE, VERSATILE, LINEAR DRAINAGE SOLUTIONS.

## **NEXT GENERATION 14 (NXT14)**

- 14MM DEPTH
- NO BEDDING REQUIRED
- THICK AS TILE AND GLUE
- NO TRACKING
- EASY ROLL-OUT FEATURE
- AVAILABLE IN LENGTHS UP TO 3M
- INDOOR/OUTDOOR USAGE







# NEXT GENERATION 14 (NXT 14)

| Size   | 3000 x 100 x 14 |
|--------|-----------------|
| Code   | LFGNXT14        |
| Length | Up to 3m        |
| Colour | Silk Silver     |

Triple anodised aluminium drainage for indoor and outdoor applications. Can be cut to desired length.



## **NEXT GENERATION 26 (NXT26)**

- NO TRACKING
- CHOICE OF WASTE OUTLETS
- JOINERS FOR EASY EXTENSION
- EASY ROLL-OUT FEATURE FOR CLEANING AND MAINTENANCE
- INDOOR/OUTDOOR USAGE







## NEXT GENERATION 26 (NXT26)

| Size   | 5600 x 100 x 26 |
|--------|-----------------|
| Code   | LFGNXT26        |
| Length | Up to 5.6m      |
| Colour | Silk Silver     |

Triple anodised aluminium drainage for indoor and outdoor applications. Can be cut to desired length or extended with Lauxes joiners.



### **NEXT