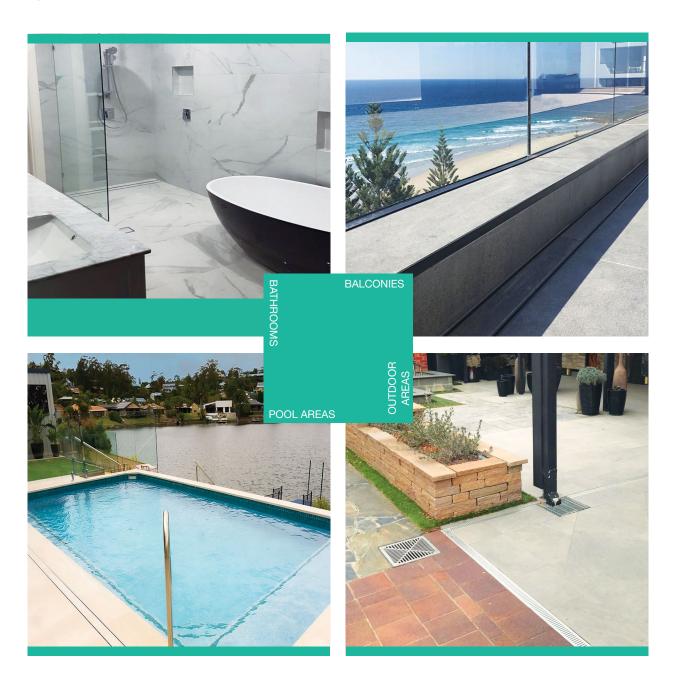

All Lauxes Grates come with a Lifetime Rustproof Warranty giving customers peace of mind when choosing to install our product.

Our customisable options and easy on-site installation make us a builder's choice for functionality, durability and affordability. Lauxes Grates are the number one choice for our consumers!

#### **Material**

All aspects of our grates and their corresponding accessories are made of triple anodised aluminium. They can be easily cut down to size on site or joined beyond 5.6m with Lauxes joiners.