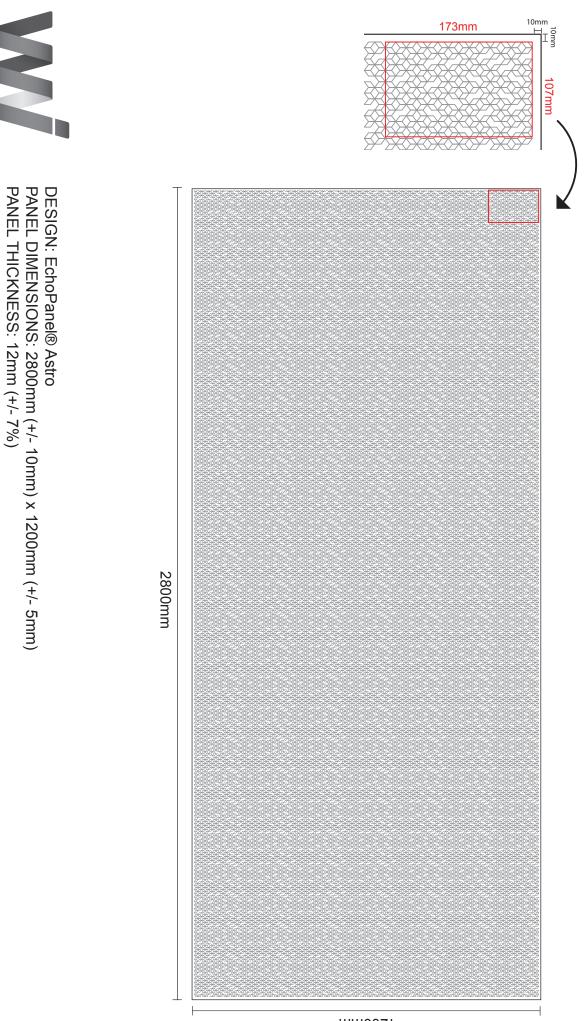

## DESIGN DEPARTMENT - PRODUCT SPECIFICATION SHEET

| DESIGN NAME               | EchoPanel® Astro                                                                                                                                 |
|---------------------------|--------------------------------------------------------------------------------------------------------------------------------------------------|
| DESIGNER:                 | Woven Image – Amy Saunders                                                                                                                       |
| ORIGIN:                   | Australia                                                                                                                                        |
| COLOURS:                  | 5                                                                                                                                                |
| WEAVE:                    | Non woven – double sided pigment print                                                                                                           |
| COMPOSITION:              | 100% PET (60% recycled)                                                                                                                          |
| PANEL DIMENSIONS:         | 2800mm (+/-10mm) x 1200mm (+/-5mm)                                                                                                               |
| PATTERN REPEAT:           | Horizontal: 107mm, Vertical: 173mm<br>Print tolerance: Horizontal +/- 10mm, Vertical +/- 10mm                                                    |
| WEIGHT:                   | 2400g/m² +/-10%                                                                                                                                  |
| THICKNESS:                | 12mm +/- 7%                                                                                                                                      |
| MINIMUM FOR SPECIALS:     | Custom print colour = 50 panels/colourway                                                                                                        |
| PERFORMANCE               |                                                                                                                                                  |
| COLOUR FASTNESS TO LIGHT: | ISO 105-B02-1994 Rating: 6-7                                                                                                                     |
| FIRE TEST:                | AS 1530.3<br>ISO 9705: Group 1<br>GB8624 B1<br>BS EN 13501.1: Classification B-s1, d0                                                            |
| FABRIC CARE:              | See additional care guide.<br>Blot excess spills from material quickly.<br>Wipe with a damp cloth.<br>Warning, avoid excessive amounts of water. |
| SOUND ABSORPTION:         | AS ISO 354 – 2006<br>NRC Value: 0.35 (with no air gap)<br>NRC Value: 0.55 (with 20mm air gap)<br>NRC Value: 0.75 (with 50mm air gap)             |
| VOC EMMISSIONS:           | ASTM D5116 Rate: < 0.093 mg/m²/hr (7 days)                                                                                                       |
| ENVIRONMENTAL:            | EchoPanel <sup>®</sup> achieves GreenTag Certification<br>GreenRate: Level A                                                                     |
|                           |                                                                                                                                                  |

WOVEN IMAGE®

REPEAT UNIT: Horizontal: 107mm, Vertical: 173mm

PRINT TOLERANCE: Horizontal +/- 10mm, Vertical +/- 10mm

1200mm