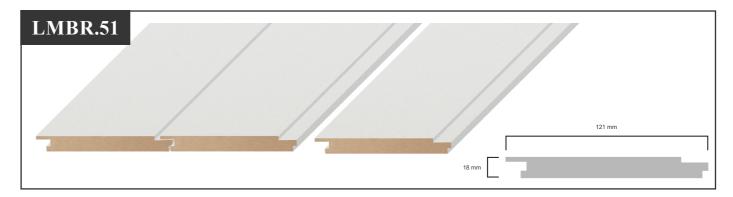

## SOFT TOUCH

Give dimension to your home or commercial area and create dynamic spaces without restraints. Serfloor's Soft Touch Wall Profiles are applied with ease and support genuine architectural designs via a pratical integrated click system.

Serfloor's Soft Touch Wall Profiles are made from the highest quality MDF and wrapped in vinyl, giving you a perfect finish. Suitable for internal use only, Serfloor's Soft Touch Wall Profiles will bring warmth and elegance to any room of your home or commercial space.

- No painting or sanding required
- Can be applied to most walls and ceilings
- Easy installation
- Low maintenance
- Suitable for commercial and residential projects
- Available in a wide range of colours