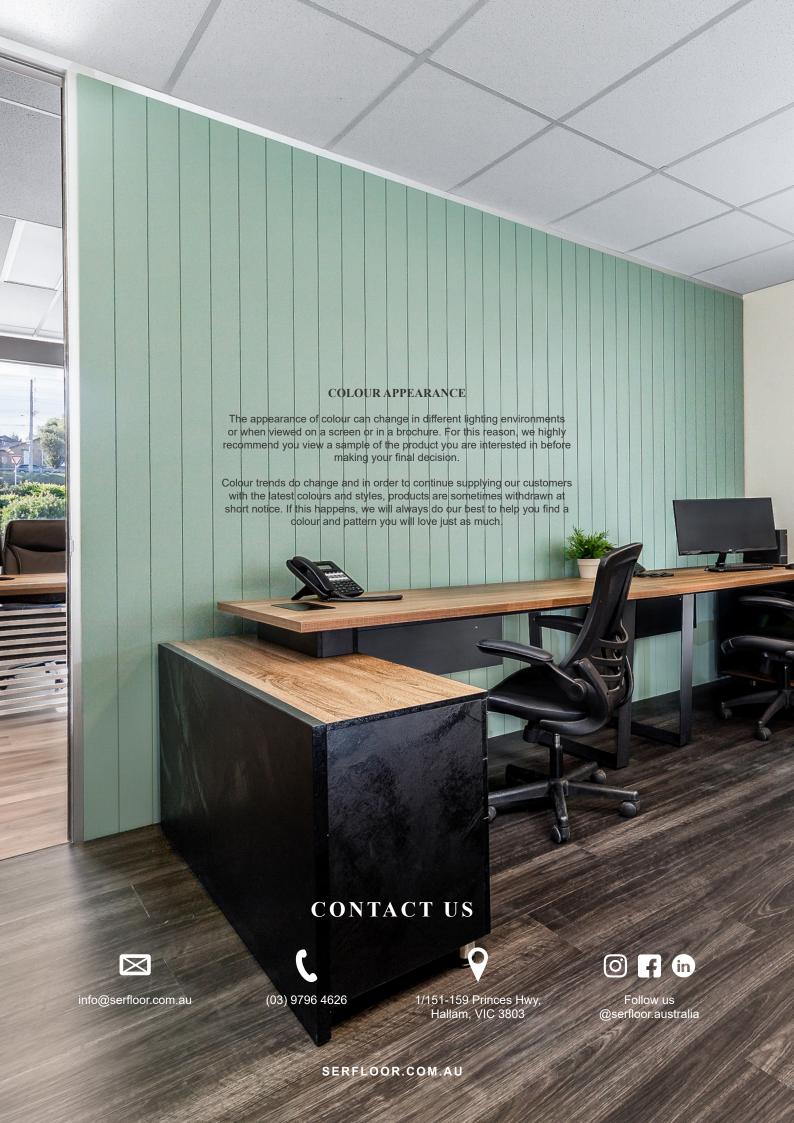

## SOFT TOUCH

Give dimension to your home or commercial area and create dynamic spaces without restraints. Serfloor's Soft Touch Wall Profiles are applied with ease and support genuine architectural designs via a pratical integrated click system.

Serfloor's Soft Touch Wall Profiles are made from the highest quality MDF and wrapped in vinyl, giving you a perfect finish. Suitable for internal use only, Serfloor's Soft Touch Wall Profiles will bring warmth and elegance to any room of your home or commercial space.