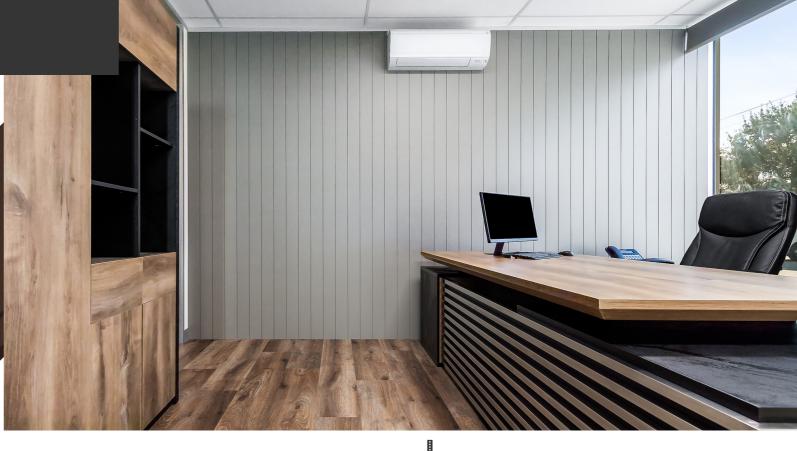

## SOFT TOUCH

Give dimension to your home or commercial area and create dynamic spaces without restraints. Serfloor's Soft Touch Wall Profiles are applied with ease and support genuine architectural designs via a pratical integrated click system.

- No painting or sanding required
- Can be applied to most walls and ceilings
- Easy installation
- Low maintenance
- Suitable for commercial and residential projects
- Available in a wide range of colours