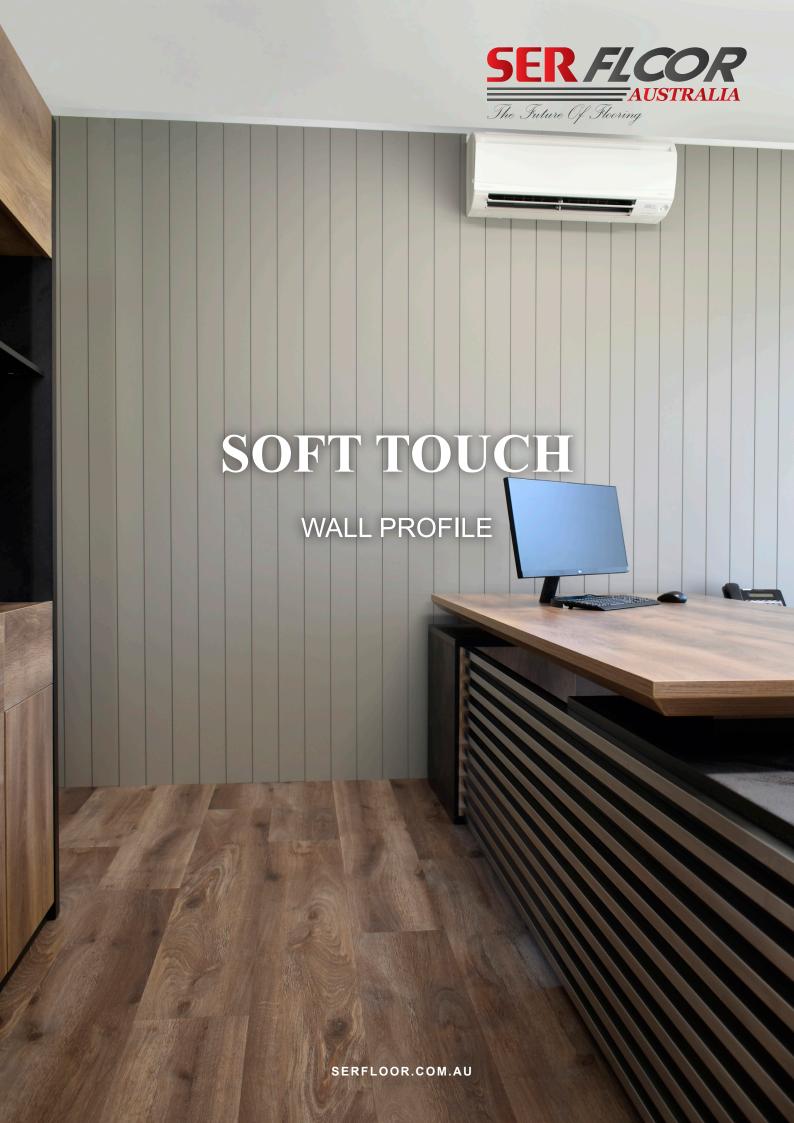

## SOFT TOUCH

Give dimension to your home or commercial area and create dynamic spaces without restraints. Serfloor's Soft Touch Wall Profiles are applied with ease and support genuine architectural designs via a pratical integrated click system.

Serfloor's Soft Touch Wall Profiles are made from the highest quality MDF and wrapped in vinyl, giving you a perfect finish. Suitable for internal use only, Serfloor's Soft Touch Wall Profiles will bring warmth and elegance to any room of your home or commercial space.