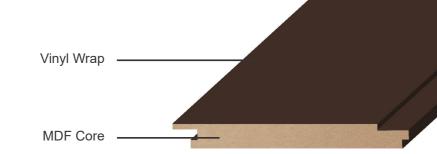

Serfloor's Soft Touch Wall Profiles are made from the highest quality MDF and wrapped in vinyl, giving you a perfect finish. Suitable for internal use only, Serfloor's Soft Touch Wall Profiles will bring warmth and elegance to any room of your home or commercial space.