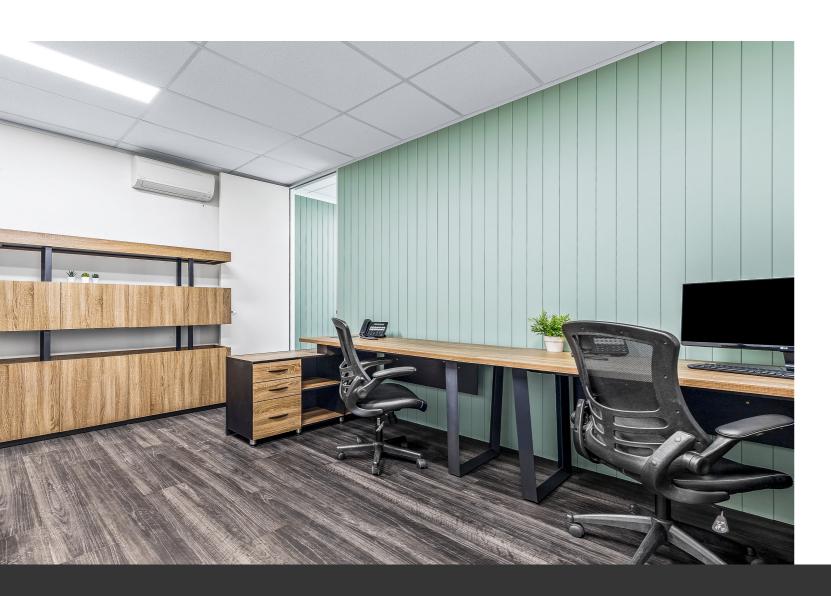

## SOFT TOUCH

Give dimension to your home or commercial area and create dynamic spaces without restraints. Serfloor's Soft Touch Wall Profiles are applied with ease and support genuine architectural designs via a pratical integrated click system.

- No painting or sanding required
- Can be applied to most walls and ceilings
- Easy installation
- Low maintenance
- Suitable for commercial and residential projects
- Available in a wide range of colours