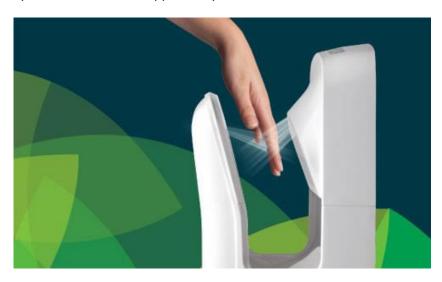

## KEY FEATURE/BENEFITS OF THE VERDE MAXI HIGH PERFORMANCE HAND DRYER

1. The wide hand entry area minimises the opportunity for cross contamination from other users.

2. **Water Catchment** – excess water is trapped in the drying chamber and drains into a water reservoir, minimising Slip Risk Hazard as perpetuated by use of contemporary style hand dryers in washrooms.