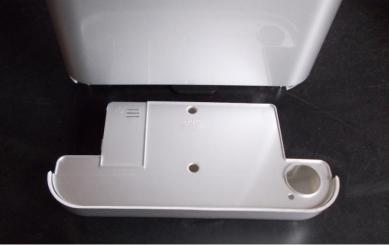

3. The Drip Tray and Filter are easily accessible for maintenance/cleaning whilst the side mounted & concealed Control Panel provides the options of reducing fan speed settings (noise) & switching off the heating function.