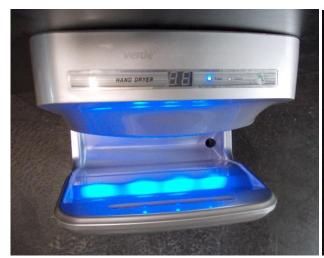

## KEY FEATURE/BENEFITS OF THE VERDE MAXI HIGH PERFORMANCE HAND DRYER

1. The wide hand entry area minimises the opportunity for cross contamination from other users.

2. **Water Catchment** – excess water is trapped in the drying chamber and drains into a water reservoir, minimising Slip Risk Hazard as perpetuated by use of contemporary style hand dryers in washrooms.