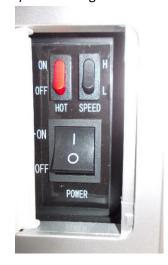

3. The Drip Tray and Filter are easily accessible for maintenance/cleaning whilst the side mounted & concealed Control Panel provides the options of reducing fan speed settings (noise) & switching off the heating function.