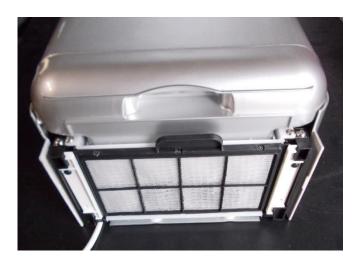

3. The Drip Tray and Filter are easily accessible for maintenance/cleaning whilst the side mounted & concealed Control Panel provides the options of reducing fan speed settings (noise) & switching off the heating function.