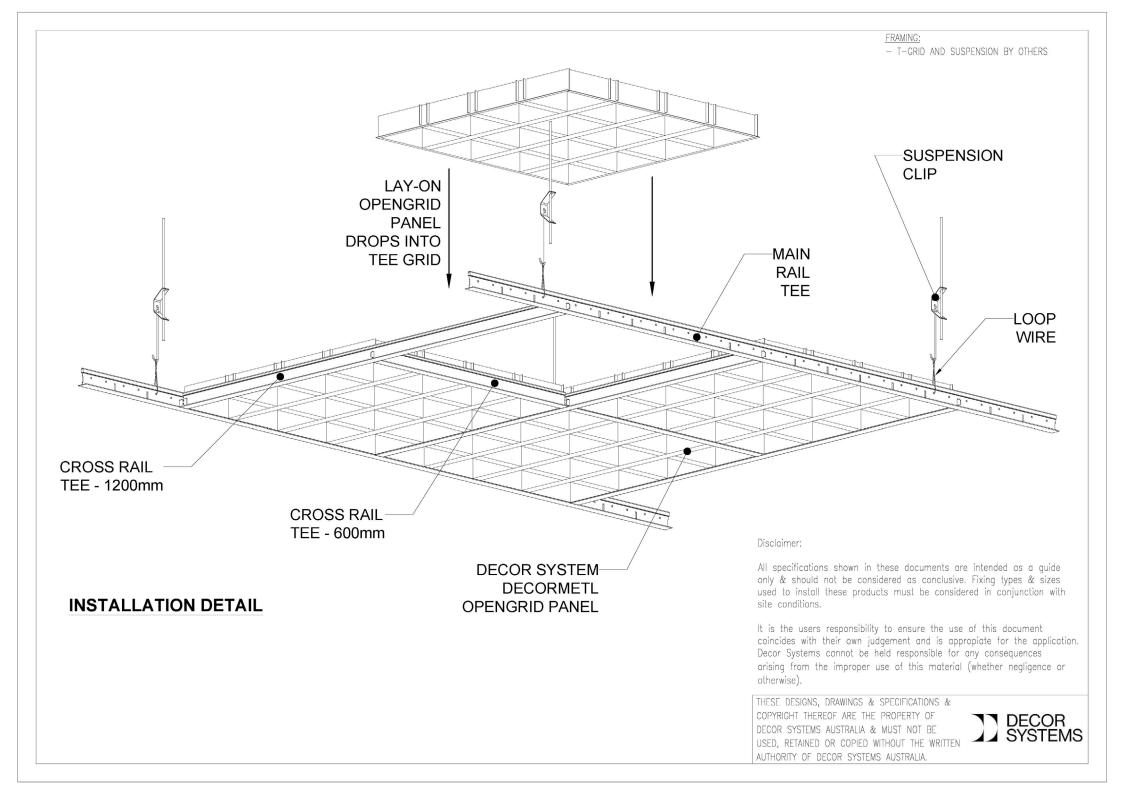

scored, chipped or scraped in any way please consult Decor Systems for the best method of repair/replacement.

Scratch damage can usually be repaired simply by the application of the topcoat colour (available from the manufacturer) using a fine camel hairbrush.

DISCLAIMER: ANY ADVICE, RECOMMENDATIONS, INFORMATION, ASSISTANCE OR SERVICE PROVIDED BY DECOR SYSTEMS IN RELATION TO GOODS MANUFACTURED BY IT OR THEIR USE AND APPLICATION IS GIVEN IN GOOD FAITH AND BELIEVED BY DECOR SYSTEMS TO BE APPROPRIATE AND RELIABLE. SINCE THE USE AND APPLICATION OF THIS PRODUCT IS BEYOND OUR CONTROL WE CANNOT BE HELD RESPONSIBLE FOR PRODUCT FIELD PERFORMANCE. THE INFORMATION PRESENTED ABOVE IS THE RESULT OF OUR CONSIDERABLE EXPERIENCE WITH THIS PRODUCT BUT IS NOT TO BE CONSTRUED AS A PERFORMANCE WARRANTY





## GET IN TOUCH

CONTACT <u>1800 835 035</u> <u>letstalk@decorsystems.com.au</u>

DECORSYSTEMS.COM.AU