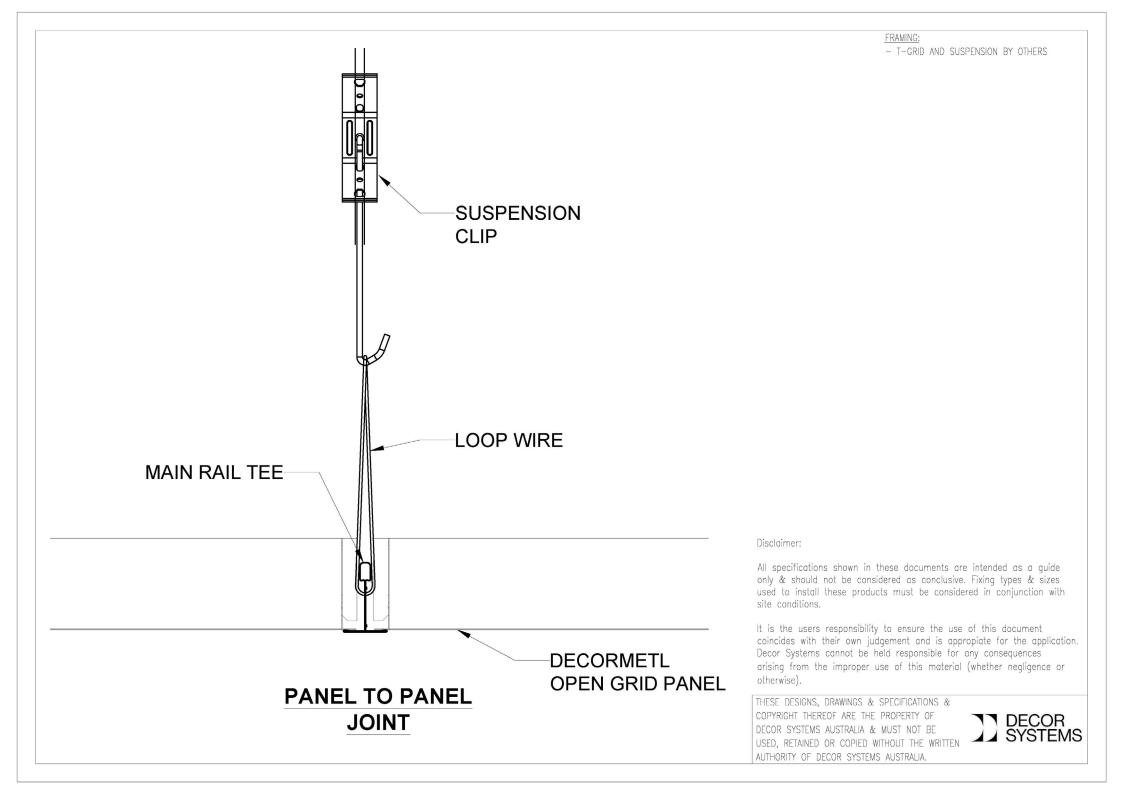

ly scored, chipped or scraped in any way please consult Decor Systems for the best method of repair/replacement.

Scratch damage can usually be repaired simply by the application of the topcoat colour (available from the manufacturer) using a fine camel hairbrush.

DISCLAIMER: ANY ADVICE, RECOMMENDATIONS, INFORMATION, ASSISTANCE OR SERVICE PROVIDED BY DECOR SYSTEMS IN RELATION TO GOODS MANUFACTURED BY IT OR THEIR USE AND APPLICATION IS GIVEN IN GOOD FAITH AND BELIEVED BY DECOR SYSTEMS TO BE APPROPRIATE AND RELIABLE. SINCE THE USE AND APPLICATION OF THIS PRODUCT IS BEYOND OUR CONTROL WE CANNOT BE HELD RESPONSIBLE FOR PRODUCT FIELD PERFORMANCE. THE INFORMATION PRESENTED ABOVE IS THE RESULT OF OUR CONSIDERABLE EXPERIENCE WITH THIS PRODUCT BUT IS NOT TO BE CONSTRUED AS A PERFORMANCE WARRANTY





## GET IN TOUCH

CONTACT <u>1800 835 035</u> <u>letstalk@decorsystems.com.au</u>

DECORSYSTEMS.COM.AU