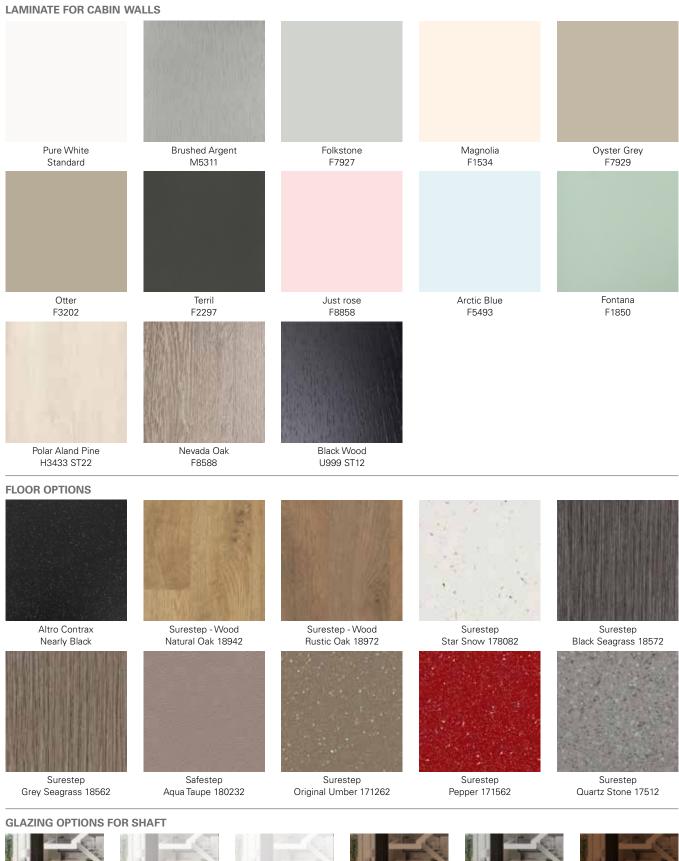

### FLOOR

Standard carpet - Altro Walkway - Classified A+ in the Green Guide with slip resistance R10. Black 100% phtalate free vinyl.

**FLOOR** Cibes offers a variation of floor options with selected patterns like Forbo Surestep Material Black Seagrass 18572.

FLOOR All floors contain recycled material. The durable and anti-slip treated surface is suitable for public environments.

**CABIN WALLS** 

Oak material keeps on being a trend and it has been for a while. Nevada Oak is available as an option for the cabin walls.

CABIN WALLS Blonde wood makes your room look light, and sophisticated in a very Scandinavian fashion.

CALL BUTTON

Elegant and user-friendly touchscreen controls are available for the landings and inside the cabin.

**FLOOR** The floor is a key element of the overall lift design. The C1 can be fitted with the floor tiles or laminate of your

**FLOOR** 

Forbo Surestep Wood Rustic Oak 18972 creates as nice contrast to our different cabin colours or can be combined with walls in a matching oak wood pattern.

#### **CABIN WALLS**

Brushed Argent is a metal laminate with a stainless steel look. This is a great choice for a timeless lift design.

**CABIN WALLS** 

The Black Wood laminate is a bold and elegant choice, that will add a sense of mystery and drama to any room.

### **CABIN WALLS**

Oyster Grey one of our plain coloured laminates. A light and sophisticated hue which blends in with most interiors.

Our wide choice of colors, materials and cabin features makes it easy to create a truly unique lift design. Discover our full range of design options at www.directlifts.com.