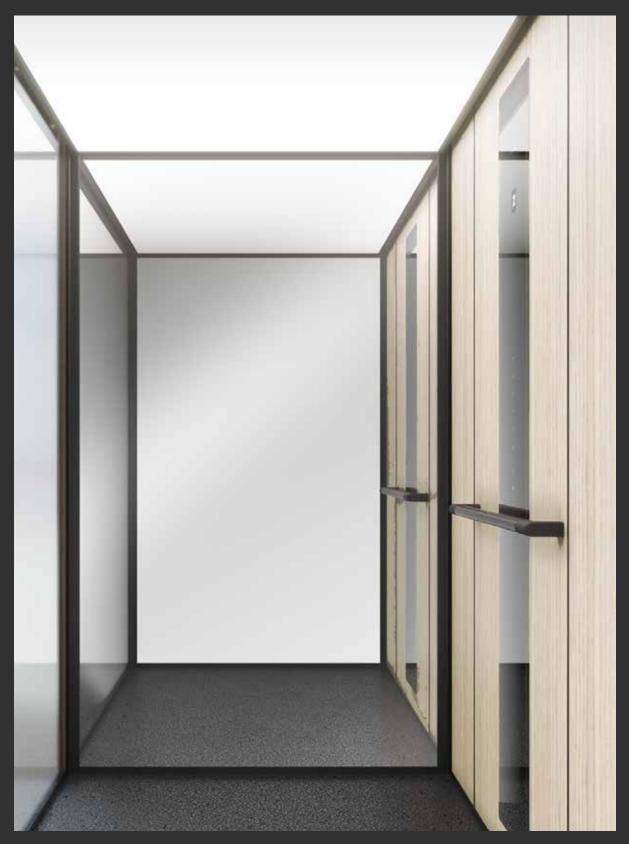

FLOOR All floors contain recycled material. The durable and anti-slip treated surface is suitable for public environments.

**CABIN WALLS** 

Oak material keeps on being a trend and it has been for a while. Nevada Oak is available as an option for the cabin walls.

CABIN WALLS Blonde wood makes your room look light, and sophisticated in a very Scandinavian fashion.

CALL BUTTON

Elegant and user-friendly touchscreen controls are available for the landings and inside the cabin.

Glass adds a touch of ethereal elegance and brings natural light into the room. The shaft, doors and cabin of The C1 are available in glass.