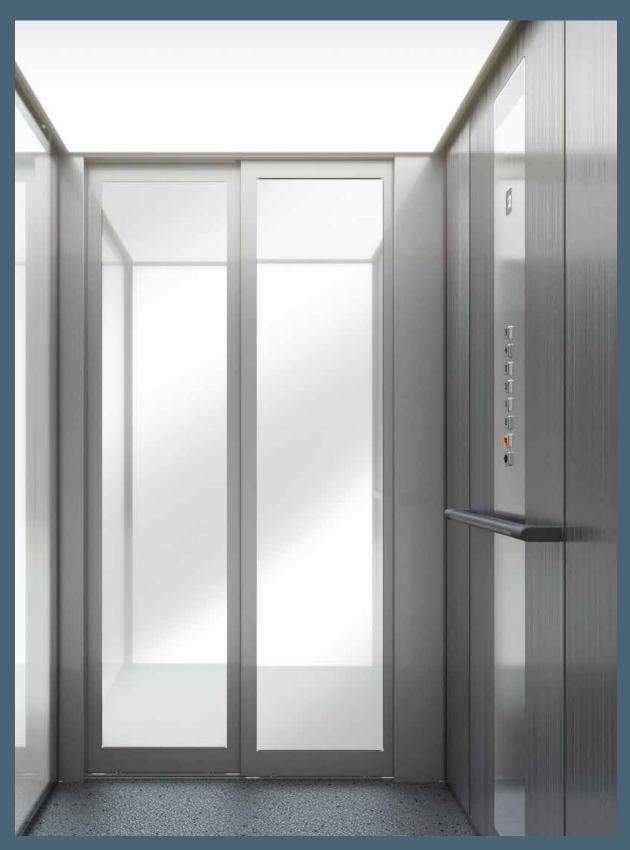

**DOORS -** The telescopic sliding doors are available in steel or glass. Both door models are available in up to 300 colours. In addition, the steel doors can be delivered with EI60 fire rating or in a stainless steel finish.

**CEILING WITH LED LIGHTS -** The ceiling with programmable, energy-saving LED lights is available in up to 300 different colours.

**TOUCHSCREEN CONTROL PANEL\*** - The contemporary design of this elegant control panel includes user-friendly and highly responsive touchscreen buttons and an integrated level indicator.

**MIRROR -** A full-height mirror is available for the cabin wall opposite the door.

\*The touchscreen control panel is only recommended for settings with a low risk for reckless use or vandalism.

Walls: White standard laminate. Black profiles. Control panel: Black. Ceiling with LED light RAL 9016.