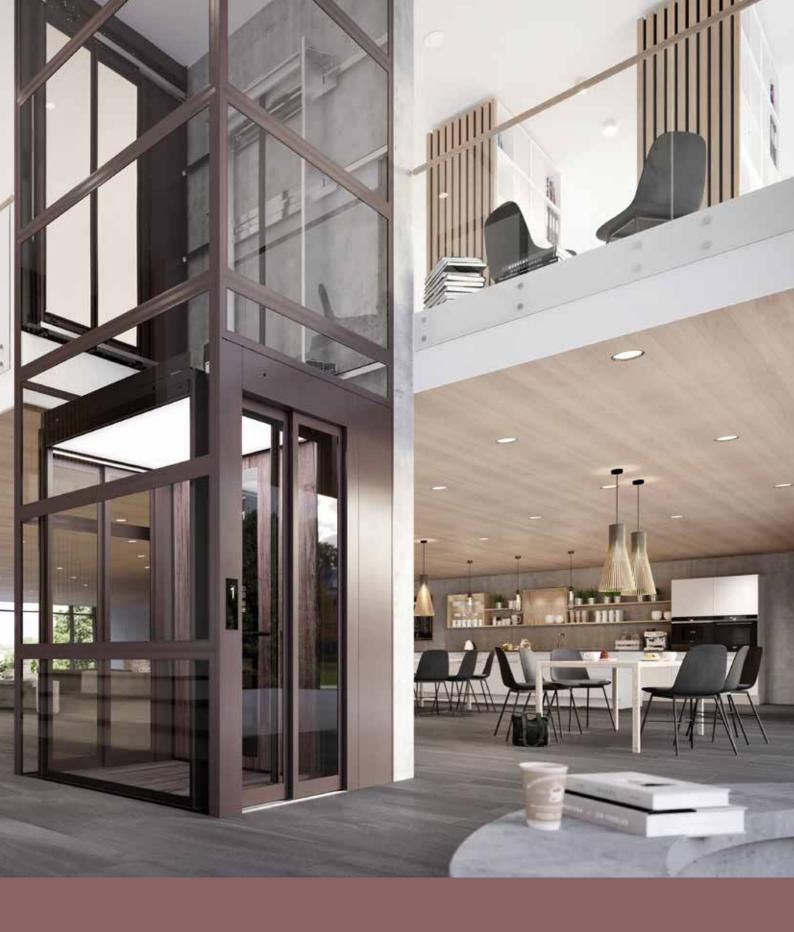

## INSPIRED BY EVERYDAY LIFE

C1 - Cabin Lift

-

C1 is our latest lift concept that comes with an even greater range of choices and design options – all to ensure your lift can be customized to fully meet your needs and blend in with your building.

## FOR RESIDENTIAL, COMMERCIAL & PUBLIC BUILDINGS

00.00

0

The C1 adapts to the requirements of your building, not the other way around. The great choice of colours, materials and features enable C1 to adjust to your needs and interior design.

The C1 is our latest lift concept that comes with an even greater range of design options. Your lift can be easily customised with various fittings, finishings and colour options to match any environment.

The C1 is a great lift solution for existing buildings. The space-saving, modular concept brings construction work down to a minimum and makes The C1 exceptionally easy to install.

2

E

The timeless design of C1 adapts to your building. The wide choice of colors, materials and cabin designs, enable C1 to blend in perfectly with the interior design of any public building, commercial property or private residence.

Glass adds a touch of ethereal elegance and brings natural light into the room. The shaft, doors and cabin of The C1 are available in glass.

## ADDS VALUE TO YOUR HOME

The C1 offers you the perfect residential lift solution, which integrates seamlessly with your home, adding beauty, comfort and real estate value. The clean lines and modern look of the lift blend in with the interior design of any home.