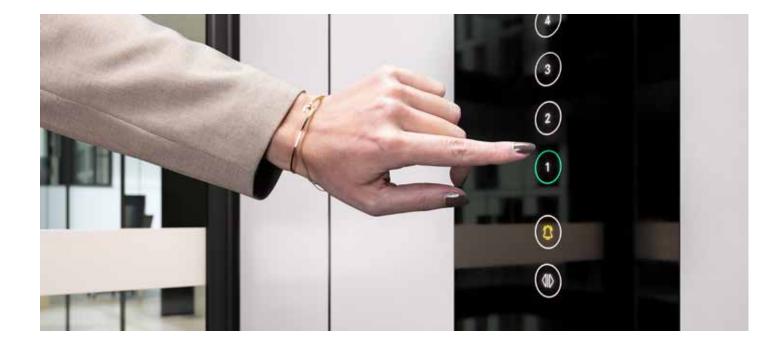

For more information, please visit www.directlifts.com.au

**CLASSIC CONTROL PANEL -** The classic control panel is equipped with tactile and illuminated push buttons in compliance with European Accessibility Standard EN 81-70. The control panel can be delivered in up to 300 colours or in brushed stainless steel.

**CEILING WITH LED LIGHTS -** The ceiling with programmable, energy-saving LED lights is available in up to 300 different colours.

**TOUCHSCREEN CONTROL PANEL\*** - The contemporary design of this elegant control panel includes user-friendly and highly responsive touchscreen buttons and an integrated level indicator.