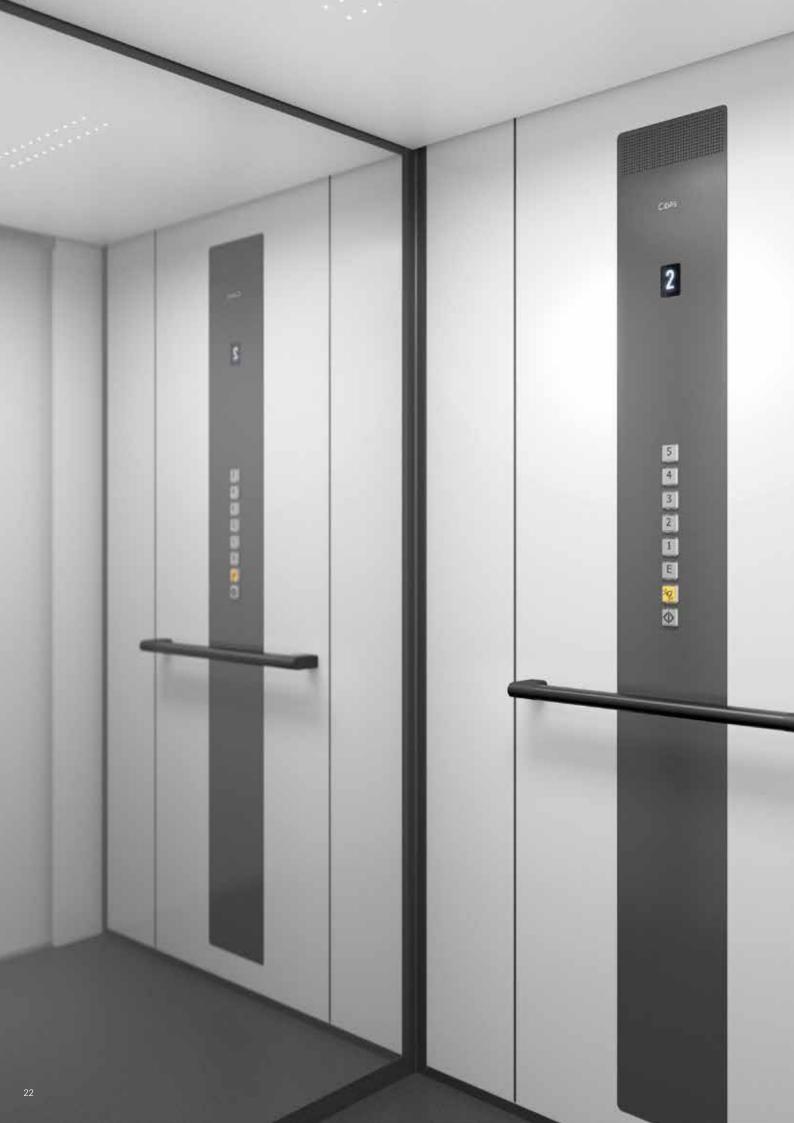

For more information, please visit www.directlifts.com.au

**CLASSIC CONTROL PANEL -** The classic control panel is equipped with tactile and illuminated push buttons in compliance with European Accessibility Standard EN 81-70. The control panel can be delivered in up to 300 colours or in brushed stainless steel.

**CLASSIC CALL BUTTON -** The classic push button is tactile and equipped with back-light, in compliance with European Accessibility Standard EN 81-70. The button is available with white, grey or black face plate.

**CEILING WITH LED LIGHTS -** The ceiling with programmable, energy-saving LED lights is available in up to 300 different colours.

**TOUCHSCREEN CONTROL PANEL\*** - The contemporary design of this elegant control panel includes user-friendly and highly responsive touchscreen buttons and an integrated level indicator.

**LED LIGHT DIFFUSER CEILING -** The white, frosted LED light diffuser ceiling is illuminated by programmable, energy-saving LED lights.

**TOUCHSCREEN CALL BUTTON -** User-friendly and highly responsive touchscreen call button with integrated level indicator.

**MIRROR -** A full-height mirror is available for the cabin wall opposite the door.

\*The touchscreen control panel is only recommended for settings with a low risk for reckless use or vandalism.

Walls: White standard laminate. Black profiles. Control panel: Black. Ceiling with LED light RAL 9016.