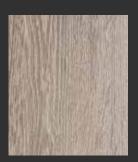

**FLOOR** The floor is a key element of the overall lift design. The C1 can be fitted with the floor tiles or laminate of your

**FLOOR** 

Forbo Surestep Wood Rustic Oak 18972 creates as nice contrast to our different cabin colours or can be combined with walls in a matching oak wood pattern.

Walls: Glass, glass and laminate: Terril. Black profiles. Black touch control. Light screen ceiling.

Walls: Glass, mirror and laminate: Nevada Oak. Black profiles. Touch control. Light screen ceiling. Floor: Rustic Oak.