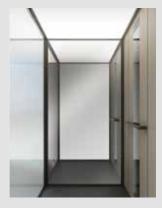

**MIRROR -** A full-height mirror is available for the cabin wall opposite the door.

\*The touchscreen control panel is only recommended for settings with a low risk for reckless use or vandalism.

Walls: White standard laminate. Black profiles. Control panel: Black. Ceiling with LED light RAL 9016.

Walls: Laminate: Oyster grey, mirror and laminate with matching coated profiles: RAL1015. Black touch control. Light screen ceiling.

Walls: Glass and laminate: Magnolia. Black profiles. Touch control. Light screen ceiling.