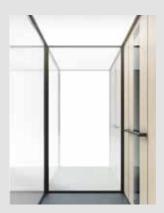

**DOORS -** The telescopic sliding doors are available in steel or glass. Both door models are available in up to 300 colours. In addition, the steel doors can be delivered with EI60 fire rating or in a stainless steel finish.

Glass adds a touch of ethereal elegance and brings natural light into the room. The shaft, doors and cabin of The C1 are available in glass.