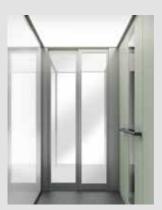

Walls: Glass, open through with glass door. Fontana laminate, black profiles. Black touch control. Light screen ceiling.

Walls: Folkstone laminate, matching profiles RAL830. Open through with white door. Control panel stainless steel. Ceiling: RAL830 with LED-light.

Walls: Glass, glass and laminate: Terril. Black profiles. Black touch control. Light screen ceiling.

Walls: Glass, mirror and laminate: Nevada Oak. Black profiles. Touch control. Light screen ceiling. Floor: Rustic Oak.