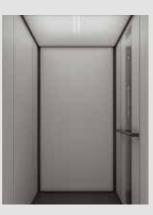

Walls: Laminate: Oyster grey, mirror and laminate with matching coated profiles: RAL1015. Black touch control. Light screen ceiling.

Walls: Glass and laminate: Magnolia. Black profiles. Touch control. Light screen ceiling.

Walls: White laminate, open through with white door with matching profiles. Black touch control. Light screen ceiling.

Walls: Brushed Argent laminate, mirror. Coated control in RAL9006. Coated ceiling in RAL 9006 with LED-light.

Walls: Glass, mirror and laminate: Otter. Black profiles. Black touch control. Light screen ceiling.

Walls: Glass, mirror and laminate: Polar Aland Pine. Black profiles. Touch control. Light screen ceiling

Walls: Glass, open through with glass door. Fontana laminate, black profiles. Black touch control. Light screen ceiling.

Walls: Folkstone laminate, matching profiles RAL830. Open through with white door. Control panel stainless steel. Ceiling: RAL830 with LED-light.

Walls: Glass, glass and laminate: Terril. Black profiles. Black touch control. Light screen ceiling.

Walls: Glass, mirror and laminate: Nevada Oak. Black profiles. Touch control. Light screen ceiling. Floor: Rustic Oak.

Walls: Glass, open through with glass door. Brushed Argent laminate, Black profiles. Control panel: Stainless steel. Light screen ceiling.

Walls: Folkstone laminate, black coated profiles. Black coated control. White coated ceiling with LED-light.

Walls: Glass, mirror and laminate: Just Rose. Matching coated profiles and control panel RAL 490. Light screen ceiling.

Walls: Glass, mirror and laminate: Black Wood. Black profiles. Touch control. Light screen ceiling.

Walls: Brushed Argent laminate, Black profiles. Black touch control. Light screen ceiling.

All lift models carry the CE mark and go through extensive testing and quality checks before leaving our factory. Our lifts are certified products that comply with European Safety Standard Machinery Directive 2006/42/EC and applicable parts of European Standards EN 81-41 and EN 81-70.