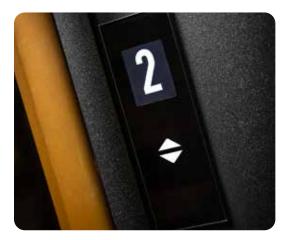

**CLASSIC CALL BUTTON -** The classic push button is tactile and equipped with back-light, in compliance with European Accessibility Standard EN 81-70. The button is available with white, grey or black face plate.

**LED LIGHT DIFFUSER CEILING -** The white, frosted LED light diffuser ceiling is illuminated by programmable, energy-saving LED lights.

**TOUCHSCREEN CALL BUTTON -** User-friendly and highly responsive touchscreen call button with integrated level indicator.