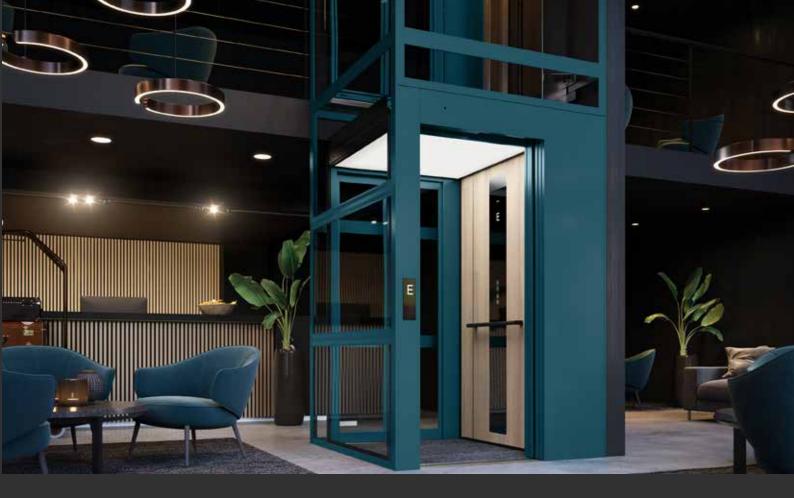

## INSPIRED BY EVERYDAY LIFE

C1 - Cabin Lift

-

C1 is our latest lift concept that comes with an even greater range of choices and design options – all to ensure your lift can be customized to fully meet your needs and blend in with your building.

## FOR RESIDENTIAL, COMMERCIAL & PUBLIC BUILDINGS

00.00

0

The C1 adapts to the requirements of your building, not the other way around. The great choice of colours, materials and features enable C1 to adjust to your needs and interior design.

The C1 is our latest lift concept that comes with an even greater range of design options. Your lift can be easily customised with various fittings, finishings and colour options to match any environment.