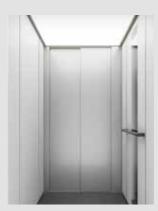

#### **CABIN WALLS**

Brushed Argent is a metal laminate with a stainless steel look. This is a great choice for a timeless lift design.

**CABIN WALLS** 

The Black Wood laminate is a bold and elegant choice, that will add a sense of mystery and drama to any room.

Walls: Brushed Argent laminate, Black profiles. Black touch control. Light screen ceiling.

All lift models carry the CE mark and go through extensive testing and quality checks before leaving our factory. Our lifts are certified products that comply with European Safety Standard Machinery Directive 2006/42/EC and applicable parts of European Standards EN 81-41 and EN 81-70.