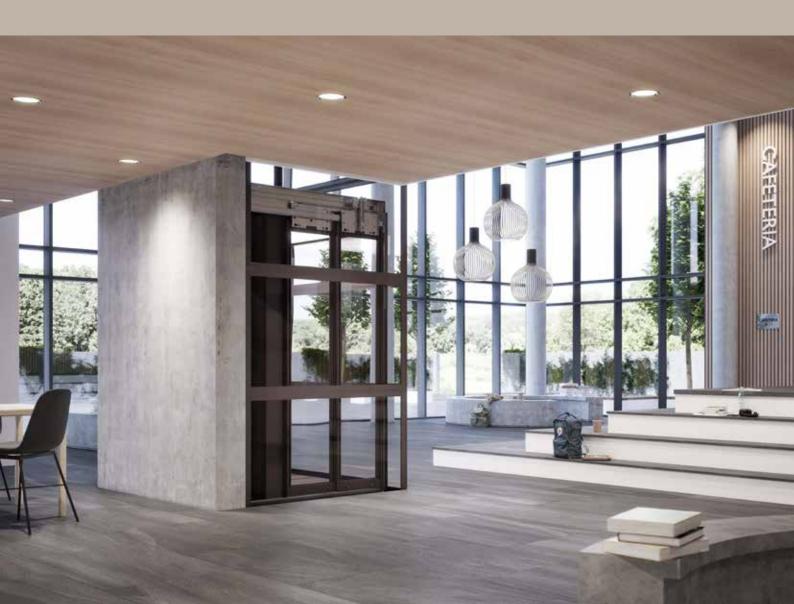

The C1 is a great lift solution for existing buildings. The space-saving, modular concept brings construction work down to a minimum and makes The C1 exceptionally easy to install.

2

E

The timeless design of C1 adapts to your building. The wide choice of colors, materials and cabin designs, enable C1 to blend in perfectly with the interior design of any public building, commercial property or private residence.

## BEAUTIFUL DESIGN FROM THE INSIDE OUT

It is the smart modular concept, the intelligent control system and unique drive system that make the C1 so easy to integrate with your building and your everyday life.