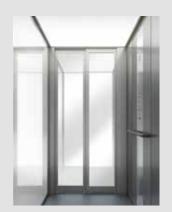

Walls: Laminate: Oyster grey, mirror and laminate with matching coated profiles: RAL1015. Black touch control. Light screen ceiling.

Walls: Glass and laminate: Magnolia. Black profiles. Touch control. Light screen ceiling.

Walls: White laminate, open through with white door with matching profiles. Black touch control. Light screen ceiling.

Walls: Brushed Argent laminate, mirror. Coated control in RAL9006. Coated ceiling in RAL 9006 with LED-light.

Walls: Glass, mirror and laminate: Otter. Black profiles. Black touch control. Light screen ceiling.

Walls: Glass, mirror and laminate: Polar Aland Pine. Black profiles. Touch control. Light screen ceiling

Walls: Glass, open through with glass door. Fontana laminate, black profiles. Black touch control. Light screen ceiling.

Walls: Folkstone laminate, matching profiles RAL830. Open through with white door. Control panel stainless steel. Ceiling: RAL830 with LED-light.

Walls: Glass, glass and laminate: Terril. Black profiles. Black touch control. Light screen ceiling.

Walls: Glass, mirror and laminate: Nevada Oak. Black profiles. Touch control. Light screen ceiling. Floor: Rustic Oak.

Walls: Glass, open through with glass door. Brushed Argent laminate, Black profiles. Control panel: Stainless steel. Light screen ceiling.

Walls: Folkstone laminate, black coated profiles. Black coated control. White coated ceiling with LED-light.

Walls: Glass, mirror and laminate: Just Rose. Matching coated profiles and control panel RAL 490. Light screen ceiling.

Walls: Glass, mirror and laminate: Black Wood. Black profiles. Touch control. Light screen ceiling.

Walls: Brushed Argent laminate, Black profiles. Black touch control. Light screen ceiling.

All lift models carry the CE mark and go through extensive testing and quality checks before leaving our factory. Our lifts are certified products that comply with European Safety Standard Machinery Directive 2006/42/EC and applicable parts of European Standards EN 81-41 and EN 81-70.