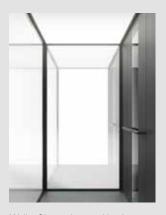

Walls: Laminate: Oyster grey, mirror and laminate with matching coated profiles: RAL1015. Black touch control. Light screen ceiling.

Walls: Glass and laminate: Magnolia. Black profiles. Touch control. Light screen ceiling.

Walls: White laminate, open through with white door with matching profiles. Black touch control. Light screen ceiling.

Walls: Brushed Argent laminate, mirror. Coated control in RAL9006. Coated ceiling in RAL 9006 with LED-light.

Walls: Glass, mirror and laminate: Otter. Black profiles. Black touch control. Light screen ceiling.

Walls: Glass, mirror and laminate: Polar Aland Pine. Black profiles. Touch control. Light screen ceiling

Walls: Glass, open through with glass door. Fontana laminate, black profiles. Black touch control. Light screen ceiling.

Walls: Folkstone laminate, matching profiles RAL830. Open through with white door. Control panel stainless steel. Ceiling: RAL830 with LED-light.

Walls: Glass, glass and laminate: Terril. Black profiles. Black touch control. Light screen ceiling.

Walls: Glass, mirror and laminate: Nevada Oak. Black profiles. Touch control. Light screen ceiling. Floor: Rustic Oak.

Walls: Glass, open through with glass door. Brushed Argent laminate, Black profiles. Control panel: Stainless steel. Light screen ceiling.

Walls: Folkstone laminate, black coated profiles. Black coated control. White coated ceiling with LED-light.

Walls: Glass, mirror and laminate: Just Rose. Matching coated profiles and control panel RAL 490. Light screen ceiling.

Walls: Glass, mirror and laminate: Black Wood. Black profiles. Touch control. Light screen ceiling.

Walls: Brushed Argent laminate, Black profiles. Black touch control. Light screen ceiling.

All lift models carry the CE mark and go through extensive testing and quality checks before leaving our factory. Our lifts are certified products that comply with European Safety Standard Machinery Directive 2006/42/EC and applicable parts of European Standards EN 81-41 and EN 81-70.