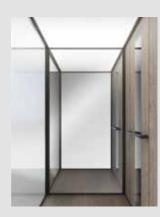

Walls: Laminate: Oyster grey, mirror and laminate with matching coated profiles: RAL1015. Black touch control. Light screen ceiling.

Walls: Glass and laminate: Magnolia. Black profiles. Touch control. Light screen ceiling.

Walls: White laminate, open through with white door with matching profiles. Black touch control. Light screen ceiling.

Walls: Brushed Argent laminate, mirror. Coated control in RAL9006. Coated ceiling in RAL 9006 with LED-light.

Walls: Glass, mirror and laminate: Otter. Black profiles. Black touch control. Light screen ceiling.

Walls: Glass, mirror and laminate: Polar Aland Pine. Black profiles. Touch control. Light screen ceiling

Walls: Glass, open through with glass door. Fontana laminate, black profiles. Black touch control. Light screen ceiling.

Walls: Folkstone laminate, matching profiles RAL830. Open through with white door. Control panel stainless steel. Ceiling: RAL830 with LED-light.

Walls: Glass, glass and laminate: Terril. Black profiles. Black touch control. Light screen ceiling.

Walls: Glass, mirror and laminate: Nevada Oak. Black profiles. Touch control. Light screen ceiling. Floor: Rustic Oak.

Walls: Glass, open through with glass door. Brushed Argent laminate, Black profiles. Control panel: Stainless steel. Light screen ceiling.

Walls: Folkstone laminate, black coated profiles. Black coated control. White coated ceiling with LED-light.

Walls: Glass, mirror and laminate: Just Rose. Matching coated profiles and control panel RAL 490. Light screen ceiling.

Walls: Glass, mirror and laminate: Black Wood. Black profiles. Touch control. Light screen ceiling.

Walls: Brushed Argent laminate, Black profiles. Black touch control. Light screen ceiling.

All lift models carry the CE mark and go through extensive testing and quality checks before leaving our factory. Our lifts are certified products that comply with European Safety Standard Machinery Directive 2006/42/EC and applicable parts of European Standards EN 81-41 and EN 81-70.