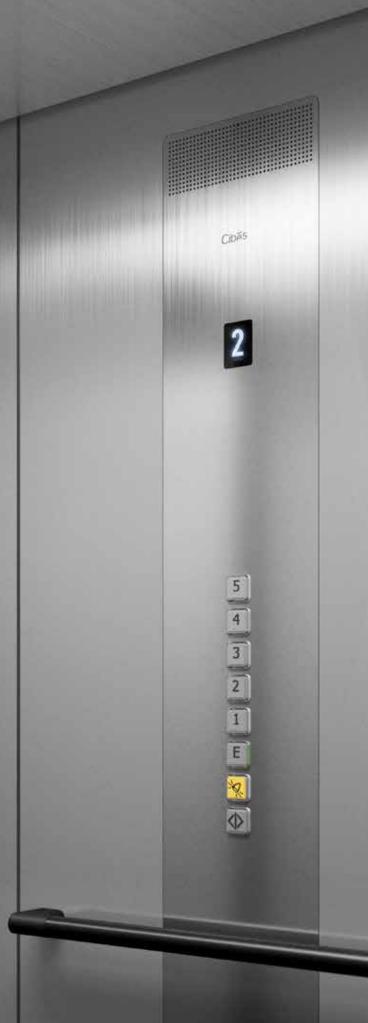

For more information, please visit www.directlifts.com.au

**CLASSIC CONTROL PANEL -** The classic control panel is equipped with tactile and illuminated push buttons in compliance with European Accessibility Standard EN 81-70. The control panel can be delivered in up to 300 colours or in brushed stainless steel.

**CLASSIC CALL BUTTON -** The classic push button is tactile and equipped with back-light, in compliance with European Accessibility Standard EN 81-70. The button is available with white, grey or black face plate.

**CEILING WITH LED LIGHTS -** The ceiling with programmable, energy-saving LED lights is available in up to 300 different colours.

**TOUCHSCREEN CONTROL PANEL\*** - The contemporary design of this elegant control panel includes user-friendly and highly responsive touchscreen buttons and an integrated level indicator.

**LED LIGHT DIFFUSER CEILING -** The white, frosted LED light diffuser ceiling is illuminated by programmable, energy-saving LED lights.

**TOUCHSCREEN CALL BUTTON -** User-friendly and highly responsive touchscreen call button with integrated level indicator.