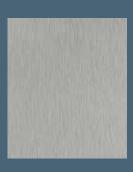

#### **CABIN WALLS**

Brushed Argent is a metal laminate with a stainless steel look. This is a great choice for a timeless lift design.

**CABIN WALLS** 

The Black Wood laminate is a bold and elegant choice, that will add a sense of mystery and drama to any room.

Walls: White laminate, open through with white door with matching profiles. Black touch control. Light screen ceiling.

Walls: Brushed Argent laminate, mirror. Coated control in RAL9006. Coated ceiling in RAL 9006 with LED-light.

Walls: Glass, open through with glass door. Brushed Argent laminate, Black profiles. Control panel: Stainless steel. Light screen ceiling.

Walls: Folkstone laminate, black coated profiles. Black coated control. White coated ceiling with LED-light.

Walls: Brushed Argent laminate, Black profiles. Black touch control. Light screen ceiling.

All lift models carry the CE mark and go through extensive testing and quality checks before leaving our factory. Our lifts are certified products that comply with European Safety Standard Machinery Directive 2006/42/EC and applicable parts of European Standards EN 81-41 and EN 81-70.