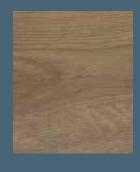

FLOOR All floors contain recycled material. The durable and anti-slip treated surface is suitable for public environments.

**CABIN WALLS** 

Oak material keeps on being a trend and it has been for a while. Nevada Oak is available as an option for the cabin walls.

**FLOOR** The floor is a key element of the overall lift design. The C1 can be fitted with the floor tiles or laminate of your

**FLOOR** 

Forbo Surestep Wood Rustic Oak 18972 creates as nice contrast to our different cabin colours or can be combined with walls in a matching oak wood pattern.

Walls: Glass, glass and laminate: Terril. Black profiles. Black touch control. Light screen ceiling.

Walls: Glass, mirror and laminate: Nevada Oak. Black profiles. Touch control. Light screen ceiling. Floor: Rustic Oak.