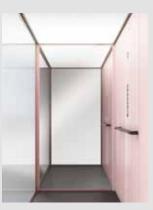

Walls: Glass, mirror and laminate: Just Rose. Matching coated profiles and control panel RAL 490. Light screen ceiling.

Walls: Glass, mirror and laminate: Black Wood. Black profiles. Touch control. Light screen ceiling.