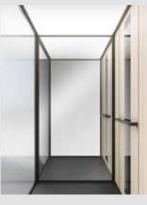

Walls: White laminate, open through with white door with matching profiles. Black touch control. Light screen ceiling.

Walls: Brushed Argent laminate, mirror. Coated control in RAL9006. Coated ceiling in RAL 9006 with LED-light.

Walls: Glass, mirror and laminate: Otter. Black profiles. Black touch control. Light screen ceiling.

Walls: Glass, mirror and laminate: Polar Aland Pine. Black profiles. Touch control. Light screen ceiling