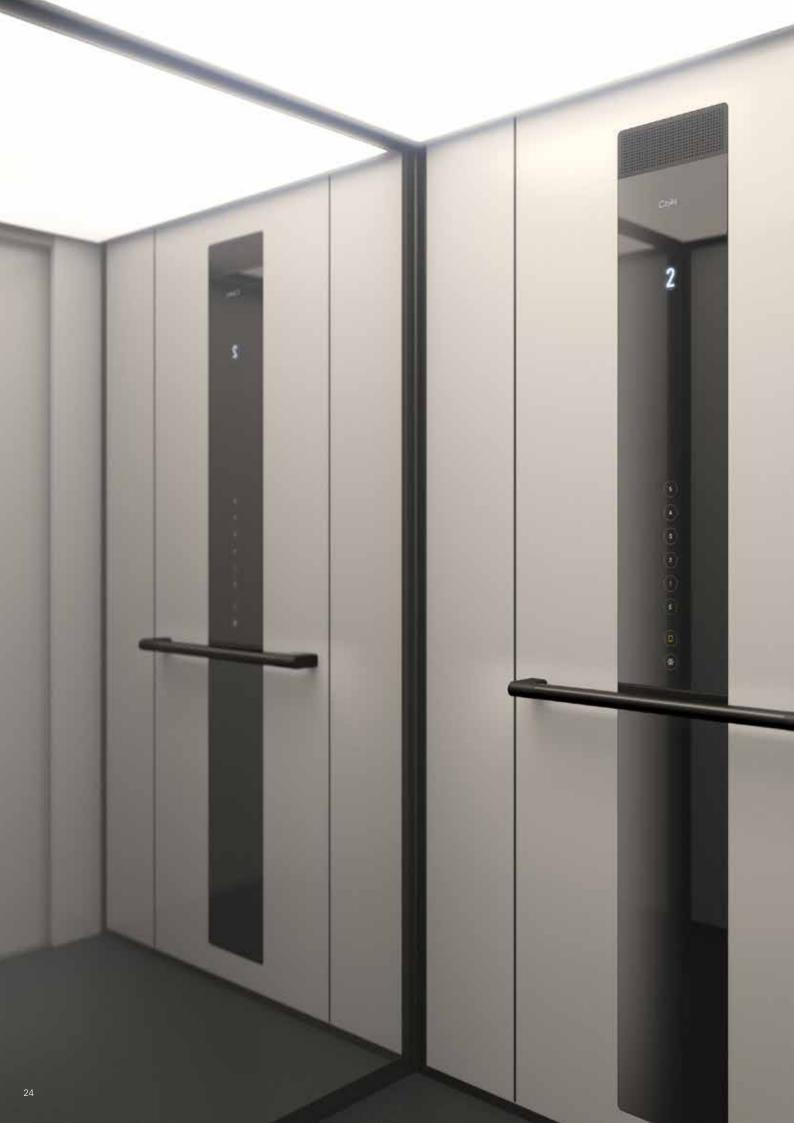

For more information, please visit www.directlifts.com.au

**CLASSIC CONTROL PANEL -** The classic control panel is equipped with tactile and illuminated push buttons in compliance with European Accessibility Standard EN 81-70. The control panel can be delivered in up to 300 colours or in brushed stainless steel.

**CEILING WITH LED LIGHTS -** The ceiling with programmable, energy-saving LED lights is available in up to 300 different colours.

**TOUCHSCREEN CONTROL PANEL\*** - The contemporary design of this elegant control panel includes user-friendly and highly responsive touchscreen buttons and an integrated level indicator.

**MIRROR -** A full-height mirror is available for the cabin wall opposite the door.

\*The touchscreen control panel is only recommended for settings with a low risk for reckless use or vandalism.

Walls: White standard laminate. Black profiles. Control panel: Black. Ceiling with LED light RAL 9016.