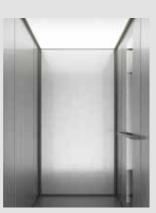

**MIRROR -** A full-height mirror is available for the cabin wall opposite the door.

\*The touchscreen control panel is only recommended for settings with a low risk for reckless use or vandalism.

Walls: White standard laminate. Black profiles. Control panel: Black. Ceiling with LED light RAL 9016.