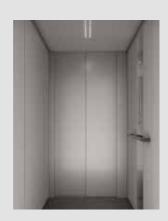

Walls: Glass, open through with glass door. Brushed Argent laminate, Black profiles. Control panel: Stainless steel. Light screen ceiling.

Walls: Folkstone laminate, black coated profiles. Black coated control. White coated ceiling with LED-light.

Walls: Glass, mirror and laminate: Just Rose. Matching coated profiles and control panel RAL 490. Light screen ceiling.

Walls: Glass, mirror and laminate: Black Wood. Black profiles. Touch control. Light screen ceiling.