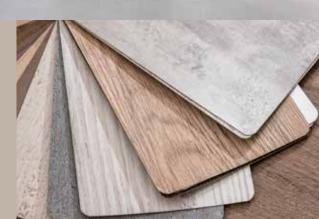

### FLOOR

Standard carpet - Altro Walkway - Classified A+ in the Green Guide with slip resistance R10. Black 100% phtalate free vinyl.

**FLOOR** Cibes offers a variation of floor options with selected patterns like Forbo Surestep Material Black Seagrass 18572.

FLOOR All floors contain recycled material. The durable and anti-slip treated surface is suitable for public environments.

**CABIN WALLS** 

Oak material keeps on being a trend and it has been for a while. Nevada Oak is available as an option for the cabin walls.

**FLOOR** The floor is a key element of the overall lift design. The C1 can be fitted with the floor tiles or laminate of your

**FLOOR** 

Forbo Surestep Wood Rustic Oak 18972 creates as nice contrast to our different cabin colours or can be combined with walls in a matching oak wood pattern.

#### **FLOOR**

Add your own personal touch. We deliver the cabin without floor covering, you choose whatever floor you like.