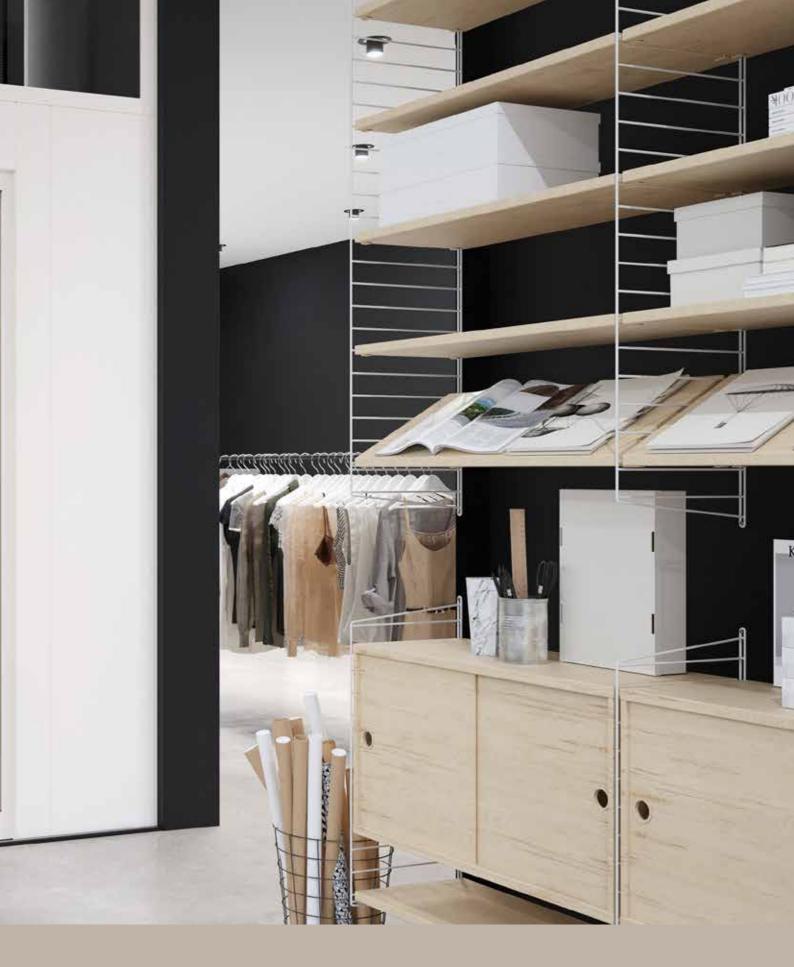

FLOOR All floors contain recycled material. The durable and anti-slip treated surface is suitable for public environments.

**CABIN WALLS** 

Oak material keeps on being a trend and it has been for a while. Nevada Oak is available as an option for the cabin walls.

CABIN WALLS Blonde wood makes your room look light, and sophisticated in a very Scandinavian fashion.

CALL BUTTON

Elegant and user-friendly touchscreen controls are available for the landings and inside the cabin.

#### **CABIN WALLS**

Brushed Argent is a metal laminate with a stainless steel look. This is a great choice for a timeless lift design.

**CABIN WALLS** 

The Black Wood laminate is a bold and elegant choice, that will add a sense of mystery and drama to any room.

### **CABIN WALLS**

Oyster Grey one of our plain coloured laminates. A light and sophisticated hue which blends in with most interiors.

Our wide choice of colors, materials and cabin features makes it easy to create a truly unique lift design. Discover our full range of design options at www.directlifts.com.