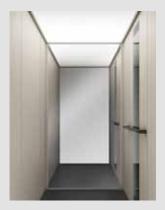

**MIRROR -** A full-height mirror is available for the cabin wall opposite the door.

\*The touchscreen control panel is only recommended for settings with a low risk for reckless use or vandalism.

Walls: White standard laminate. Black profiles. Control panel: Black. Ceiling with LED light RAL 9016.

Walls: White laminate, open through with white door with matching profiles. Black touch control. Light screen ceiling.

Walls: Brushed Argent laminate, mirror. Coated control in RAL9006. Coated ceiling in RAL 9006 with LED-light.