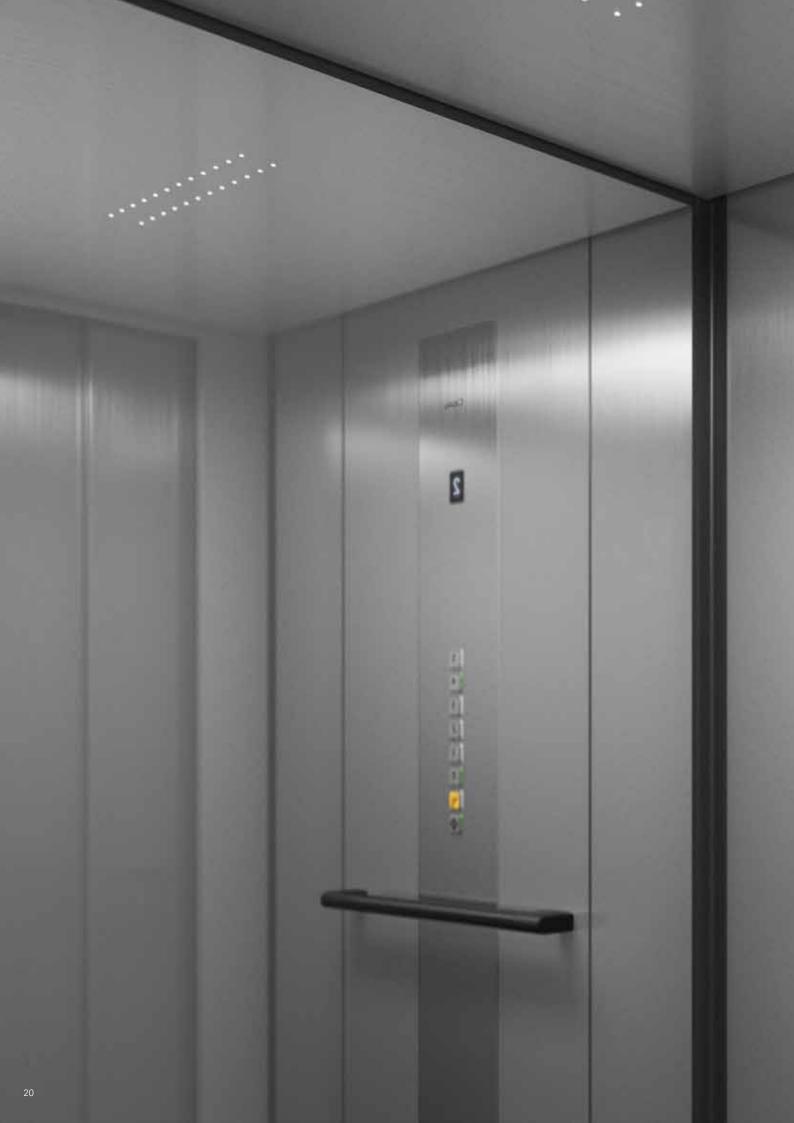

For more information, please visit www.directlifts.com.au

**CLASSIC CONTROL PANEL -** The classic control panel is equipped with tactile and illuminated push buttons in compliance with European Accessibility Standard EN 81-70. The control panel can be delivered in up to 300 colours or in brushed stainless steel.

**CLASSIC CALL BUTTON -** The classic push button is tactile and equipped with back-light, in compliance with European Accessibility Standard EN 81-70. The button is available with white, grey or black face plate.

**CEILING WITH LED LIGHTS -** The ceiling with programmable, energy-saving LED lights is available in up to 300 different colours.

**TOUCHSCREEN CONTROL PANEL\*** - The contemporary design of this elegant control panel includes user-friendly and highly responsive touchscreen buttons and an integrated level indicator.

**LED LIGHT DIFFUSER CEILING -** The white, frosted LED light diffuser ceiling is illuminated by programmable, energy-saving LED lights.

**TOUCHSCREEN CALL BUTTON -** User-friendly and highly responsive touchscreen call button with integrated level indicator.

**MIRROR -** A full-height mirror is available for the cabin wall opposite the door.

\*The touchscreen control panel is only recommended for settings with a low risk for reckless use or vandalism.

Walls: White standard laminate. Black profiles. Control panel: Black. Ceiling with LED light RAL 9016.