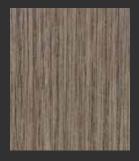

FLOOR All floors contain recycled material. The durable and anti-slip treated surface is suitable for public environments.

**CABIN WALLS** 

Oak material keeps on being a trend and it has been for a while. Nevada Oak is available as an option for the cabin walls.

CABIN WALLS Blonde wood makes your room look light, and sophisticated in a very Scandinavian fashion.

CALL BUTTON

Elegant and user-friendly touchscreen controls are available for the landings and inside the cabin.