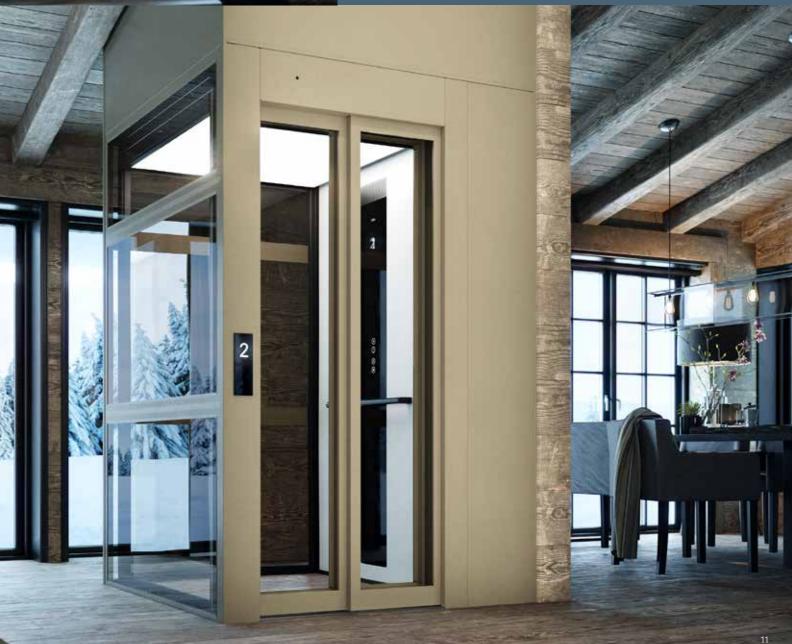

The C1 is our latest lift concept that comes with an even greater range of design options. Your lift can be easily customised with various fittings, finishings and colour options to match any environment.

The C1 is a great lift solution for existing buildings. The space-saving, modular concept brings construction work down to a minimum and makes The C1 exceptionally easy to install.

2

E

The timeless design of C1 adapts to your building. The wide choice of colors, materials and cabin designs, enable C1 to blend in perfectly with the interior design of any public building, commercial property or private residence.

The C1 offers you the freedom to create a bespoke lift design perfectly in tune with your building. Mix different colours and materials to create a truly unique expression, or focus on just one colour to achieve a unified look.