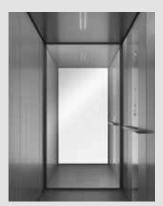

**MIRROR -** A full-height mirror is available for the cabin wall opposite the door.

\*The touchscreen control panel is only recommended for settings with a low risk for reckless use or vandalism.

Walls: White standard laminate. Black profiles. Control panel: Black. Ceiling with LED light RAL 9016.

Walls: Glass, glass and laminate: Terril. Black profiles. Black touch control. Light screen ceiling.

Walls: Glass, mirror and laminate: Nevada Oak. Black profiles. Touch control. Light screen ceiling. Floor: Rustic Oak.