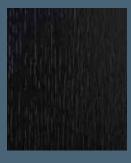

#### **CABIN WALLS**

Brushed Argent is a metal laminate with a stainless steel look. This is a great choice for a timeless lift design.

**CABIN WALLS** 

The Black Wood laminate is a bold and elegant choice, that will add a sense of mystery and drama to any room.

Walls: Glass, mirror and laminate: Just Rose. Matching coated profiles and control panel RAL 490. Light screen ceiling.

Walls: Glass, mirror and laminate: Black Wood. Black profiles. Touch control. Light screen ceiling.