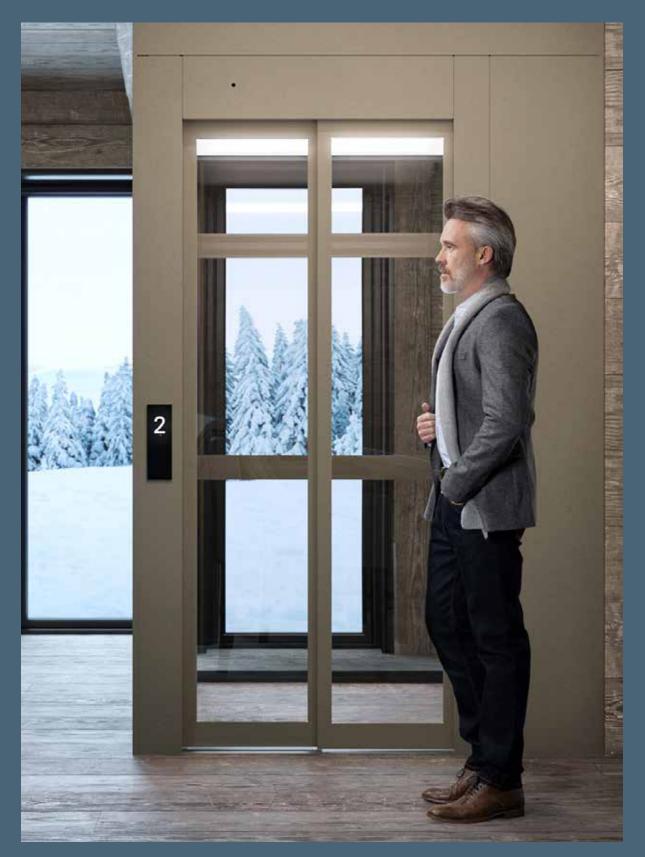

The C1 is a great lift solution for existing buildings. The space-saving, modular concept brings construction work down to a minimum and makes The C1 exceptionally easy to install.

2

E

The timeless design of C1 adapts to your building. The wide choice of colors, materials and cabin designs, enable C1 to blend in perfectly with the interior design of any public building, commercial property or private residence.

## ADDS VALUE TO YOUR HOME

The C1 offers you the perfect residential lift solution, which integrates seamlessly with your home, adding beauty, comfort and real estate value. The clean lines and modern look of the lift blend in with the interior design of any home.