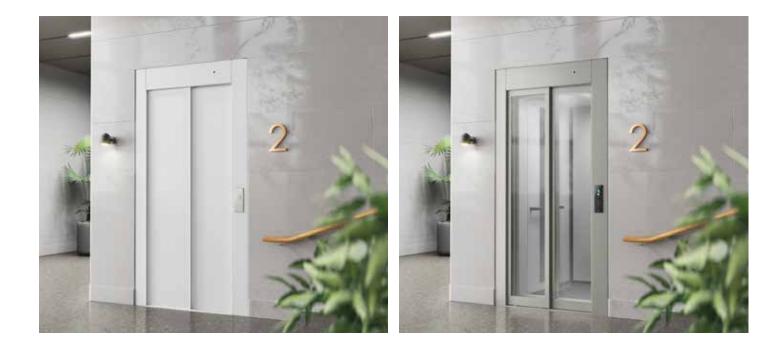

**DOORS -** The telescopic sliding doors are available in steel or glass. Both door models are available in up to 300 colours. In addition, the steel doors can be delivered with EI60 fire rating or in a stainless steel finish.

The C1 is a great lift solution for existing buildings. The space-saving, modular concept brings construction work down to a minimum and makes The C1 exceptionally easy to install.

2

E

The timeless design of C1 adapts to your building. The wide choice of colors, materials and cabin designs, enable C1 to blend in perfectly with the interior design of any public building, commercial property or private residence.