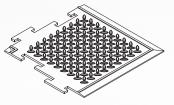

## Versatile

SpeedWalk is available in modular 600mm building blocks to suit your project's needs, turn and continue in any desired direction. Quickly span distances with the SpeedWalk 1200. Speedwalk will protect your expensive roof membrane and insulation products from damage.

**STARTER / FINISHER** 

600 STANDARD

**T INTERSECTION** 

1200 STANDARD

CORNER

CROSSOVER