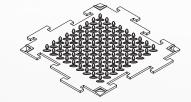

## Versatile

SpeedWalk is available in modular 600mm building blocks to suit your project's needs, turn and continue in any desired direction. Quickly span distances with the SpeedWalk 1200. Speedwalk will protect your expensive roof membrane and insulation products from damage.

**STARTER / FINISHER** 

600 STANDARD

**T INTERSECTION** 

1200 STANDARD

CORNER

CROSSOVER