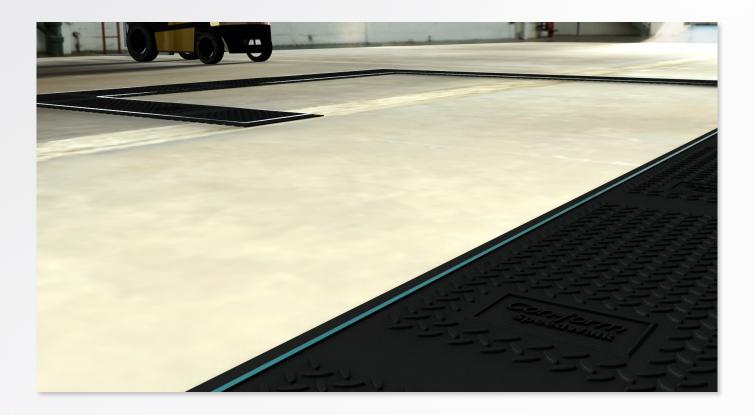

## **Speed**Walk

Eco-friendly rubber walkway system, protect your roof membrane

## **Affordable Flexibility**

- · Modular walkway system with fast & simple installation
- Protect your roof membrane and insulation products from damage
- Made from durable, high density, high quality recycled rubber
- High coefficient of friction, for a safe non-slip surface, even in wet weather
- System design allows water drainage & flow, eliminating pooling & run-off problems
- Engineered interlocking system, quick & easy to install

## Versatile

SpeedWalk is available in modular 600mm building blocks to suit your project's needs, turn and continue in any desired direction. Quickly span distances with the SpeedWalk 1200. Speedwalk will protect your expensive roof membrane and insulation products from damage.