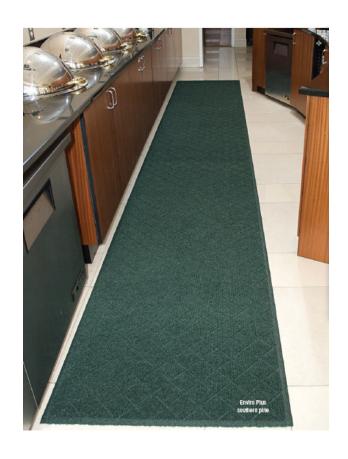

## Enviro Plus No. 2202 – Excellent "Green" Choice - Entrance Mat

## **Mat Specifications**

Uses: Indoor/outdoor entrance matting

Face Fabric: 100% post consumer recycled PET reclaimed from plastic drink bottles

Face Construction: Non-woven needle punched.

Face Pattern: Diamond Weave

Thickness: 6.35mm

Recycled Content: 89% of total product weight (76% post-consumer, 13% post industrial)

Edges: Either vinyl edged or suitable for recesses

Colours: Black Smoke and Southern Pine