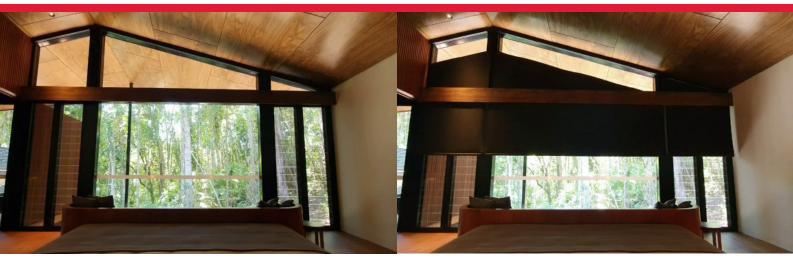

## **Horiso Constant Tension Shading System**

The Horiso Constant Tension Shading System is specially engineered to cater for differing architectural design requirements including flexibility, efficiency and overall aesthetic.

The Constant Tension Shading Systems utilises a flexible and fully retractable hembar, which is hidden when the system is not deployed. The elegant finish allows for a bottom-up or top-down operation and covers a variety of non typical shapes.