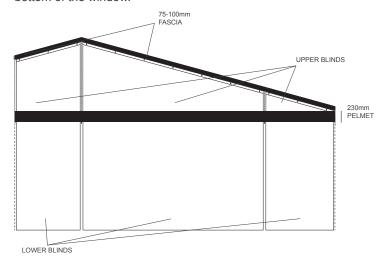

The Constant Tension Shading Systems utilises a flexible and fully retractable hembar, which is hidden when the system is not deployed. The elegant finish allows for a bottom-up or top-down operation and covers a variety of non typical shapes.

The tension box assembly houses constant tension boxes that lift/pull the fabric at several locations along the hembar, typically 508mm-1016mm apart depending on the angle. The tension box is mounted in a box section at the top or bottom of the window.