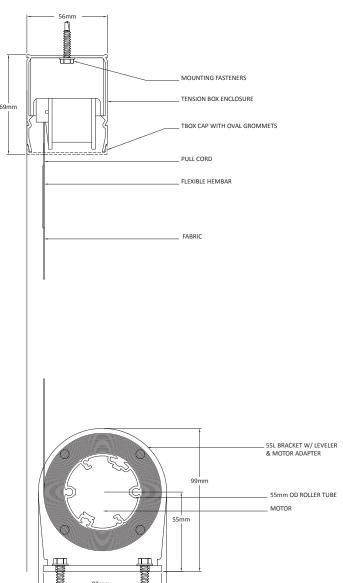

The Constant Tension Shading Systems utilises a flexible and fully retractable hembar, which is hidden when the system is not deployed. The elegant finish allows for a bottom-up or top-down operation and covers a variety of non typical shapes.

The tension box assembly houses constant tension boxes that lift/pull the fabric at several locations along the hembar, typically 508mm-1016mm apart depending on the angle. The tension box is mounted in a box section at the top or bottom of the window.