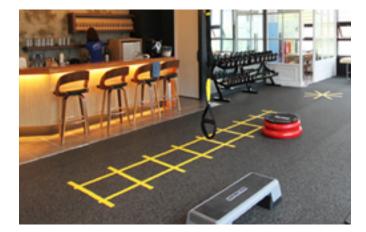

The surface finish is made of recycled synthetic rubber with a smooth yet slip resistant finish with good grip and excellent durability. Logos, agility and functional zone markings can be in-laid in to the surface for maximum effectiveness and usability.

## All in one, easily installed format.

Neoflex<sup>™</sup> 500NV Series REPtiles are supplied in 1m x 1m tiles, that are easy to install.

without graphics

with graphics