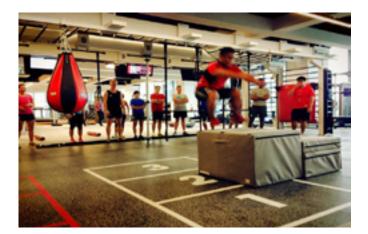

## The Safe Choice for Recreation.

Neoflex<sup>™</sup> 500NV Series REPtiles are dual-durometer rubber tiles, 1m x 1m in size, available from 8 - 30 mm thick. Available in any Neoflex 500NV Series color, Neoflex™ 500NV Series REPtiles are a terrific economical choice for commercial fitness facilities with cardio areas, freestyle areas or suspension training activities.

The surface finish is made of recycled synthetic rubber with a smooth yet slip resistant finish with good grip and excellent durability. Logos, agility and functional zone markings can be in-laid in to the surface for maximum effectiveness and usability.