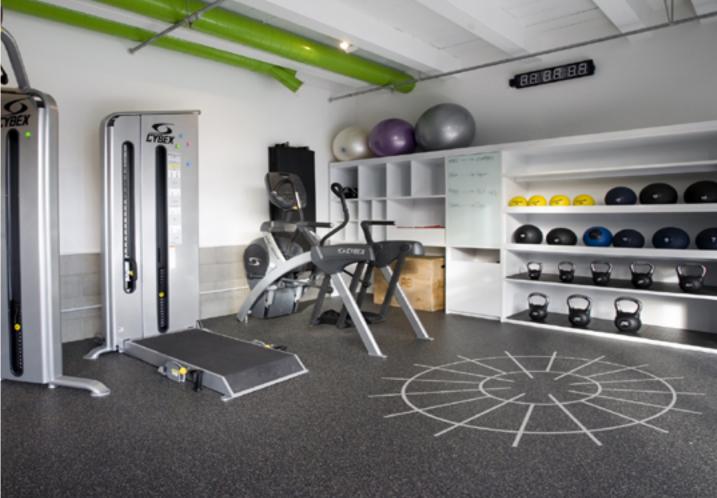

The surface finish is made of recycled synthetic rubber with a smooth yet slip resistant finish with good grip and excellent durability. Logos, agility and functional zone markings can be in-laid in to the surface for maximum effectiveness and usability.

## All in one, easily installed format.

Neoflex<sup>™</sup> 500NV Series REPtiles are supplied in 1m x 1m tiles, that are easy to install.

without graphics

with graphics