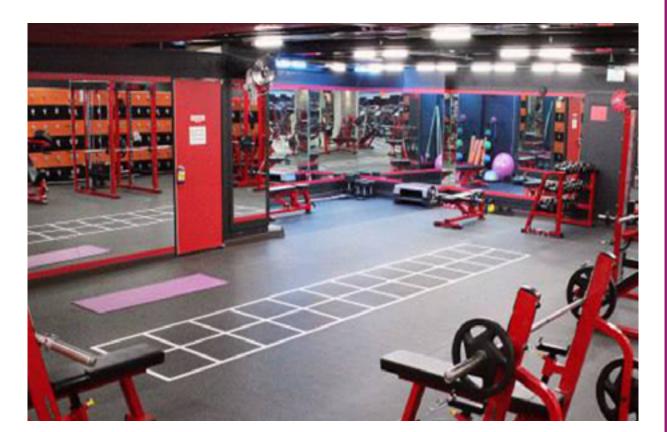

## The Safe Choice for Recreation.

Neoflex<sup>™</sup> 500NV Series REPtiles are dual-durometer rubber tiles, 1m x 1m in size, available from 8 - 30 mm thick. Available in any Neoflex 500NV Series color, Neoflex™ 500NV Series REPtiles are a terrific economical choice for commercial fitness facilities with cardio areas, freestyle areas or suspension training activities.

The surface finish is made of recycled synthetic rubber with a smooth yet slip resistant finish with good grip and excellent durability. Logos, agility and functional zone markings can be in-laid in to the surface for maximum effectiveness and usability.

## All in one, easily installed format.

Neoflex<sup>™</sup> 500NV Series REPtiles are supplied in 1m x 1m tiles, that are easy to install.

without graphics

with graphics