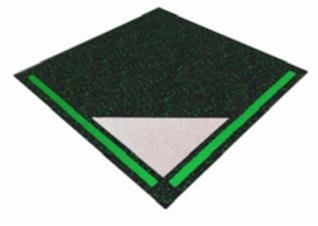

## All in one, easily installed format.

Neoflex<sup>™</sup> 500NV Series REPtiles are supplied in 1m x 1m tiles, that are easy to install.

without graphics

with graphics