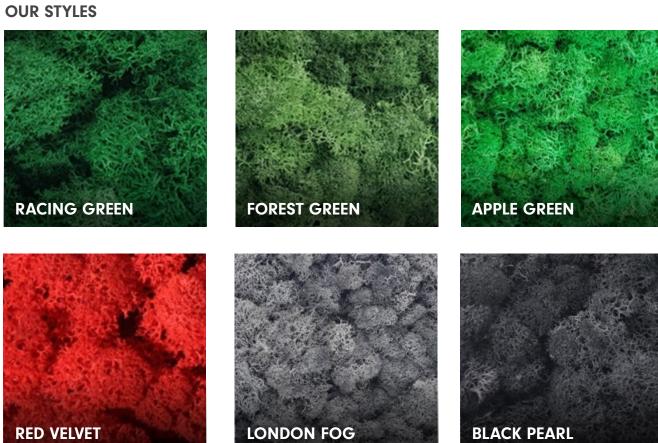

# **Evergreen Moss**

## **ACCOUSTICALLY BRILLIANT**

This beautiful, natural product is a premium wall covering option for those that want to inject a level of luxury into their project. This slow-growing 'moss' is farmed from Scandinavian forests before a unique preservation process secures its longevity as a decorative product. Soft to touch and easy on the eye, The Evergreen Moss is an enchanting, modular way to create a fabulous feature for any interior space.



# **Evergreen Moss**

#### **BENEFITS & SPECIFICATIONS**





## **FIRE-RESISTANT**

Evergreen Moss panels are flame and fire-resistant (for internal use only).



### **HYPOALLERGENIC**

Evergreen panels do not contain toxic chemicals or components.



### **ECO FRIENDLY**

Once installed, there is no need for additional power for lights, irrigation systems or call out fees to maintenance.



### **AIR PURIFYING**

Air particles are removed by a constant cycle of absorbtion and release of ambient moisture.



## **SOUND ABSORBER**

Absorbing up to twice as much as the industry average for products of the same size and thickness.



## **WARRANTY**

For peace of mind, we offer a 4-year warranty on selected products. This covers UV damage, fading or cracking.

### **INSTALLATION GUIDELINE