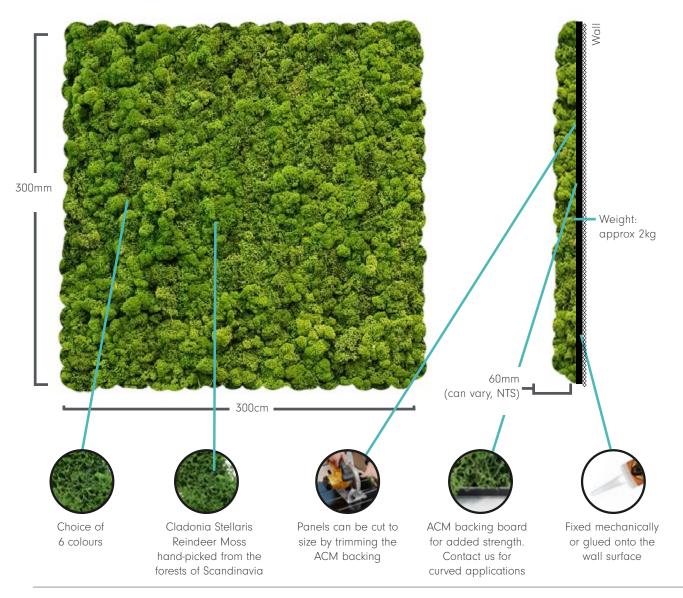

# **Evergreen Moss**

## **ACCOUSTICALLY BRILLIANT**

This beautiful, natural product is a premium wall covering option for those that want to inject a level of luxury into their project. This slow-growing 'moss' is farmed from Scandinavian forests before a unique preservation process secures its longevity as a decorative product. Soft to touch and easy on the eye, The Evergreen Moss is an enchanting, modular way to create a fabulous feature for any interior space.



# **Evergreen Moss**

#### **BENEFITS & SPECIFICATIONS**





## **FIRE-RESISTANT**

Evergreen Moss panels are flame and fire-resistant (for internal use only).



### **HYPOALLERGENIC**

Evergreen panels do not contain toxic chemicals or components.



### **ECO FRIENDLY**

Once installed, there is no need for additional power for lights, irrigation systems or call out fees to maintenance.



### **AIR PURIFYING**

Air particles are removed by a constant cycle of absorbtion and release of ambient moisture.



## **SOUND ABSORBER**

Absorbing up to twice as much as the industry average for products of the same size and thickness.



## **WARRANTY**

For peace of mind, we offer a 4-year warranty on selected products. This covers UV damage, fading or cracking.

### **INSTALLATION GUIDELINES:**

evergreenwalls.com.au/installation-guide



evergreenw